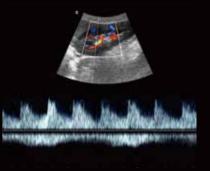

A perfect renal spectrum is advantageous for the evaluation of some important diagnostic indexes like PI and RI

The edge of this canine's bladder is smooth and internal echo is uniform which is significant for scanning