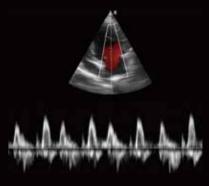

The adult phased array probe shows superb blood flow of cardiac examination even in large animals

The pediatric phased array probe delivers an excellent spectrum without any background noise especially for small animals