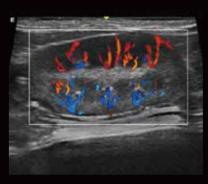

The display of canine gallbladder is excellent and the neck of it looks clear which is essential for diagnosis

TAI provides excellent detail resolution and color sensitivity to display low flows in feline kidney