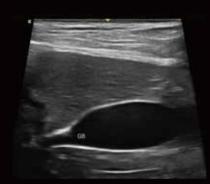

The display of canine gallbladder is excellent and the neck of it looks clear which is essential for diagnosis

TAI provides excellent detail resolution and color sensitivity to display low flows in feline kidney