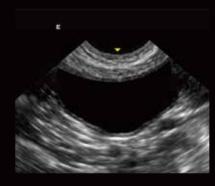

A perfect renal spectrum is advantageous for the evaluation of some important diagnostic indexes like PI and RI

The edge of this canine's bladder is smooth and internal echo is uniform which is significant for scanning