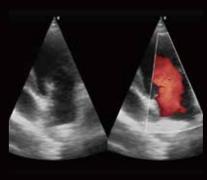

The adult phased array probe shows superb blood flow of cardiac examination even in large animals

The pediatric phased array probe delivers an excellent spectrum without any background noise especially for small animals