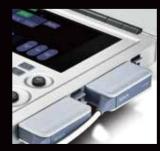

### Distinctive Design

Dual transducers design can simplifyworkflow and improve the diagnostic efficiency

Unique dual-batteries design support ultra-long continuous scanning more than two hours

Ergonomic control panel with high sensitive touch screen ensures everything at fingertips