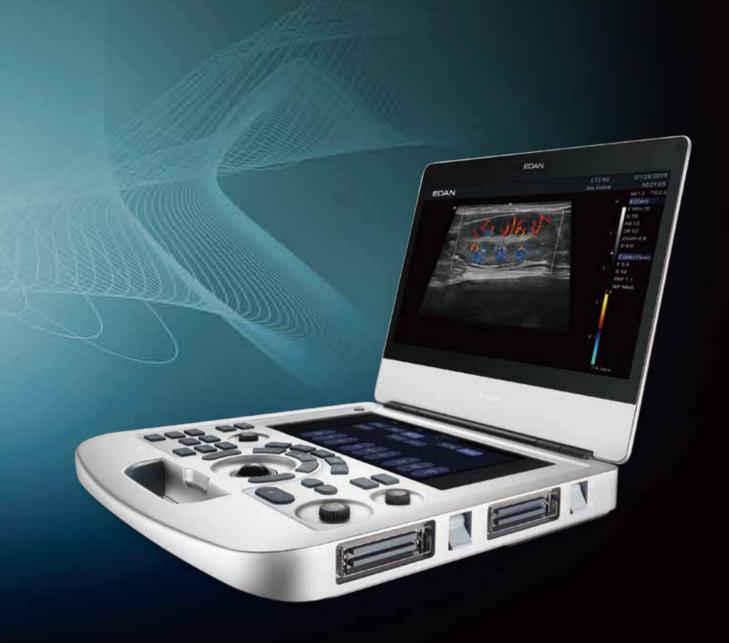

### Distinctive Design

Dual transducers design can simplifyworkflow and improve the diagnostic efficiency

Unique dual-batteries design support ultra-long continuous scanning more than two hours

Ergonomic control panel with high sensitive touch screen ensures everything at fingertips

Ultra-light and ultra-compact design facilitates maneuverability and portability