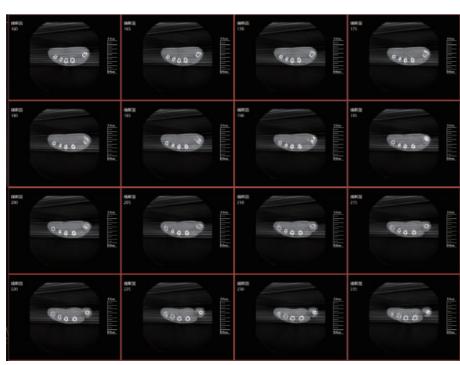

ce dose in pediatric and other dose-sensitive procedures.



#### Integrated review monitor

Integrated medical color monitor on the C-arm body offers near-table reviews, relieving memory burden.



#### Low dose mode

Reduce dose exposure significantly for particularly dose-sensitive procedures, e.g.in pediatrics.



#### Intuitive touchscreen interface

Intuitive touchscreen control center creates quick control and sterile environment, saving time during procedures.



#### Collimators preview

Preview and positioning collimators in exposure-free conditions.



#### Realtime dose monitoring

Intuitive dose display for easy assessments of patient Dose(DAP) and effective control.

音爱医疗 PERLOVE MEDICAL - 10 -

## Steps to Create a 3D Image



普爱医疗 PERLOVE MEDICAL -12-

# 3D Images











# 2D Images