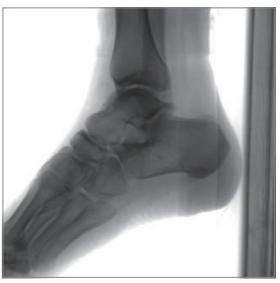

ete information, which translates into reduced surgery time for clinical work.

#### More efficient workflow

Intuitive intraoperative 3D evaluation avoids unnecessary postoperative CT scans and corrective surgery, saving time and costs.



#### Complete 3D scan

With iso-centric scan technology, 190° orbital movement in a motorized 3D scan from any direction giving you complete, highly accurate 3D information in outstanding quality.



# Excellent 2D, 3D Image Quality

4,096

65,536 Gray-scale degrees

Traditional image intensifier Dynamic flat panel detector



#### Flat panel detector technology

large (30 x 30 cm) amorphous silicon flat detector offers large, crystal-clear 2D image and high -resolution 3D reconstruction. Every tiny anatomical structures and implants become visible.





#### Smart dose control

Adjust dose dynamically during fluoroscopy with intelligent hardware and closed-loop softw -are algorithms and minimize dose while optimizing image quality.

#### High frequency X-ray generators

Self-developed high frequency X-ray generator achieves outstanding images by adjustable pulse frequency, even in obese patients and dense tissue.

#### Get connected to navigation

Seamless navigation port connects the 3D C-arm to the navigation or robotic guidance system wirele -ssly. Image-guided surgery allows for less invasive approaches and more decision-making confidence within the OR.

= 05 - PERLOVE MEDICAL - 06 -

### Exceptional Ease of Use

#### Vertical movement of flat panel detector

Adjustable movement of flat panel detector allows for intraoperative fine-