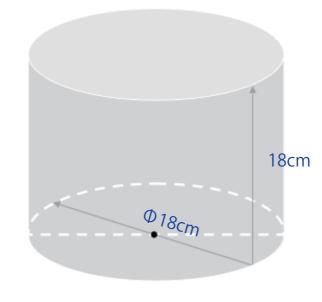

#### Large volume of 3D imaging

Delivers a 3D image covering a volume of a vertical cylinder 18cm high by 18cm diameter, more information would be seen in one volume:

- Seven cervical vertebrae
- Seven thoracic vertebrae
- Five lumbar vertebra
- Bilateral iliosacral joints
- Femur head and unilateral pelvis