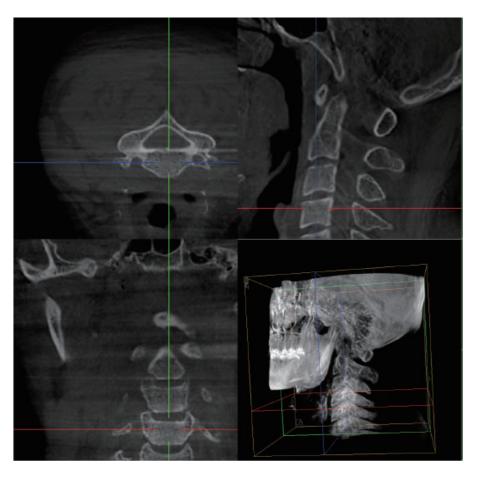

to reduce dose in pediatric and other dose-sensitive procedures.



#### Integrated review monitor

Integrated medical color monitor on the C-arm body offers near-table reviews, relieving memory burden.



#### Low dose mode

Reduce dose exposure significantly for particularly dose-sensitive procedures, e.g.in pediatrics.



#### Intuitive touchscreen interface

Intuitive touchscreen control center creates quick control and sterile environment, saving time during procedures.



#### Collimators preview

Preview and positioning collimators in exposure-free conditions.



#### Realtime dose monitoring

Intuitive dose display for easy assessments of patient Dose(DAP) and effective control.

音爱医疗 PERLOVE MEDICAL - 10 -

## Steps to Create a 3D Image



普爱医疗 PERLOVE MEDICAL -12-

# 3D Images











# 2D Images