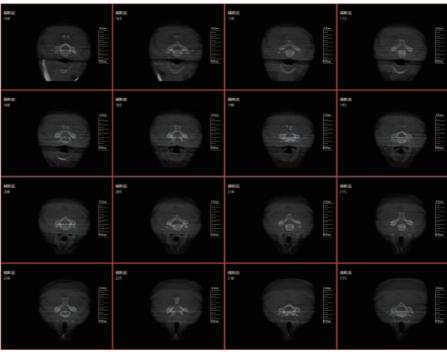

o reduce dose in pediatric and other dose-sensitive procedures.



#### Integrated review monitor

Integrated medical color monitor on the C-arm body offers near-table reviews, relieving memory burden.



#### Low dose mode

Reduce dose exposure significantly for particularly dose-sensitive procedures, e.g.in pediatrics.



#### Intuitive touchscreen interface

Intuitive touchscreen control center creates quick control and sterile environment, saving time during procedures.



#### Collimators preview

Preview and positioning collimators in exposure-free conditions.



#### Realtime dose monitoring

Intuitive dose display for easy assessments of patient Dose(DAP) and effective control.

音爱医疗 PERLOVE MEDICAL - 10 -

## Steps to Create a 3D Image



普爱医疗 PERLOVE MEDICAL -12-

# 3D Images











# 2D Images