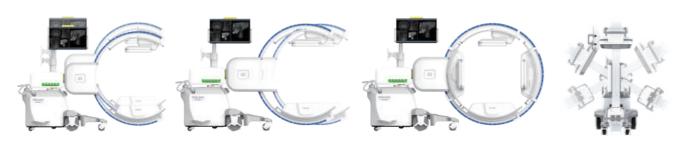

nd minimize dose while optimizing image quality.

#### High frequency X-ray generators

Self-developed high frequency X-ray generator achieves outstanding images by adjustable pulse frequency, even in obese patients and dense tissue.

#### Get connected to navigation

Seamless navigation port connects the 3D C-arm to the navigation or robotic guidance system wirele -ssly. Image-guided surgery allows for less invasive approaches and more decision-making confidence within the OR.

= 05 - PERLOVE MEDICAL - 06 -

### Exceptional Ease of Use

#### Vertical movement of flat panel detector

Adjustable movement of flat panel detector allows for intraoperative fine-tuning of the distance between the detector and the subject, to receive more x-ray signal for clearer imaging based a certain dose.





Vertical Movement 400mm Horizontal Travel 200mm

Rotation 190°

Pivot Movement≥±180°

#### Wide space C-arm

With a tube-detector distance of up to 90 cm (35.4"), PLX7500 offers plenty of room for easy setup and quick positioning.



#### Multiple infection control

No external cable between C-arm and chassis makes it easy to be covered with sterile drapes. The surface of C-arm features anti-microbial paint, maintaining a high level of infection control.

#### All motorized movement control

All motorized movements in 5 directions move the C-arm into the exact position desired safely and stably.

#### Wireless footswitch

Optional footswitch creates greater freedom in OR, and avoids damage caused by trample to cable.

## Multiple Screen Display



#### Medical color monitor

34-inch ultr