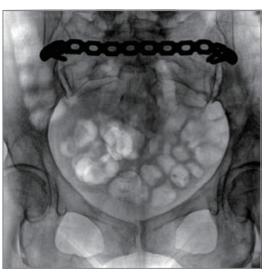

d other dose-sensitive procedures.



#### Integrated review monitor

Integrated medical color monitor on the C-arm body offers near-table reviews, relieving memory burden.



#### Low dose mode

Reduce dose exposure significantly for particularly dose-sensitive procedures, e.g.in pediatrics.



#### Intuitive touchscreen interface

Intuitive touchscreen control center creates quick control and sterile environment, saving time during procedures.



#### Collimators preview

Preview and positioning collimators in exposure-free conditions.



#### Realtime dose monitoring

Intuitive dose display for easy assessments of patient Dose(DAP) and effective control.

音爱医疗 PERLOVE MEDICAL - 10 -

## Steps to Create a 3D Image



普爱医疗 PERLOVE MEDICAL -12-

# 3D Images











# 2D Images