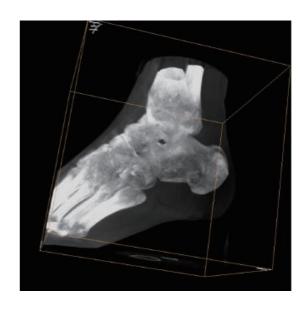

# 3D Images

#### Intraoperative 3D imaging

Intraoperative 3D imaging and CT-like imaging provides precise information from every angle during the surgical procedures—pinpoint anatomical structures, implants and screws more confidently.

#### Large volume of 3D imaging

Delivers a 3D image covering a volume of a vertical cylinder 18cm high by 18cm diameter, more information would be seen in one volume:

- Seven cervical vertebrae
- Seven thoracic vertebrae
- Five lumbar vertebra
- Bilateral iliosacral joints
- Femur head and unilateral pelvis

#### Complete 3D scan

With iso-centric scan technology, 190° orbital movement in a motorized 3D scan from any direction giving you complete, highly accurate 3D information in outstanding quality.