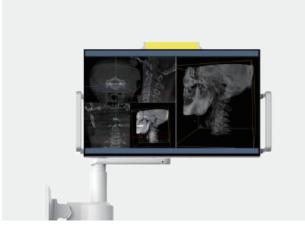

## Multiple Screen Display

#### Medical color monitor

34-inch ultra-wide medical color monitor with high resolution, brightness and contrast provides ultimate reading experience.

#### Integrated review monitor

Integrated medical color monitor on the C-arm body offers near-table reviews, relieving memory burden.