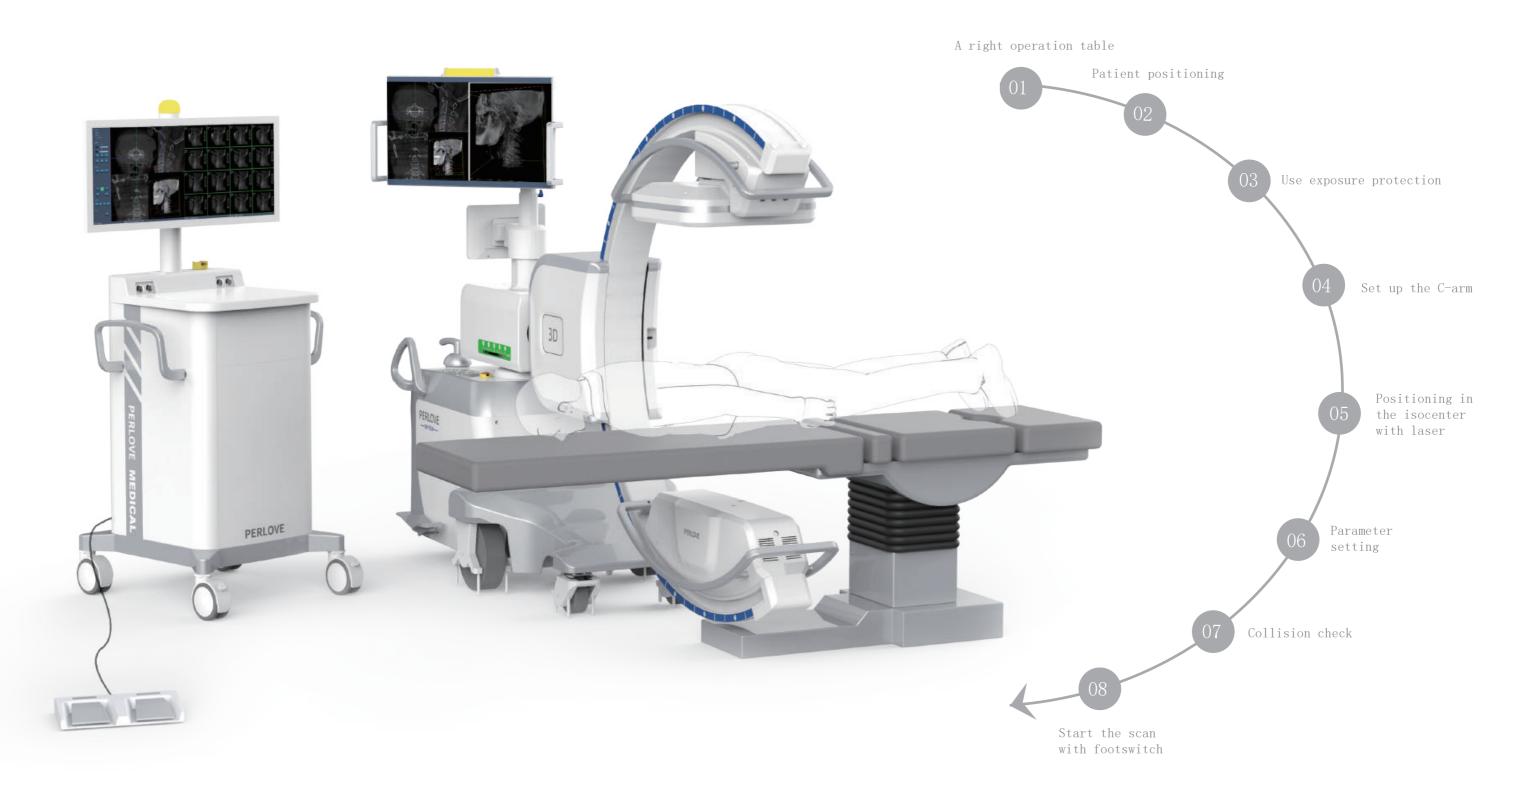

## Removable grid

Remove grid by barehand to reduce dose in pediatric and other dose-sensitive procedures.



#### Integrated review monitor

Integrated medical color monitor on the C-arm body offers near-table reviews, relieving memory burden.



#### Low dose mode

Reduce dose exposure significantly for particularly dose-sensitive procedures, e.g.in pediatrics.



#### Intuitive touchscreen interface

Intuitive touchscreen control center creates quick control and sterile environment, saving time during procedures.



#### Collimators preview

Preview and positioning collimators in exposure-free conditions.



#### Realtime dose monitoring

Intuitive dose display for easy assessments of patient Dose(DAP) and effective control.

音爱医疗 PERLOVE MEDICAL - 10 -

## Steps to Create a 3D Image



普爱医疗 PERLOVE MEDICAL -12-

# 3D Images











# 2D Images