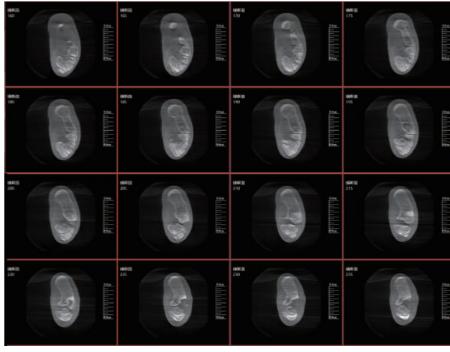

duce dose in pediatric and other dose-sensitive procedures.



#### Integrated review monitor

Integrated medical color monitor on the C-arm body offers near-table reviews, relieving memory burden.



#### Low dose mode

Reduce dose exposure significantly for particularly dose-sensitive procedures, e.g.in pediatrics.



#### Intuitive touchscreen interface

Intuitive touchscreen control center creates quick control and sterile environment, saving time during procedures.



#### Collimators preview

Preview and positioning collimators in exposure-free conditions.



#### Realtime dose monitoring

Intuitive dose display for easy assessments of patient Dose(DAP) and effective control.

音爱医疗 PERLOVE MEDICAL - 10 -

## Steps to Create a 3D Image



普爱医疗 PERLOVE MEDICAL -12-

# 3D Images











# 2D Images