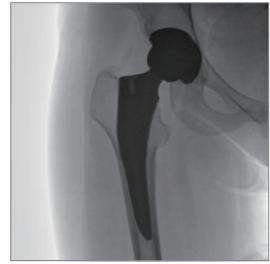

#### Large volume of 3D imaging

Delivers a 3D image covering a volume of a vertical cylinder 18cm high by 18cm diameter, more information would be seen in one volume:

- Seven cervical vertebrae
- Seven thoracic vertebrae
- Five lumbar vertebra
- Bilateral iliosacral joints
- Femur head and unilateral pelvis

# 3D Images