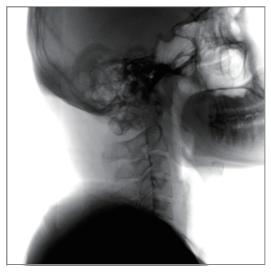

#### Large volume of 3D imaging

Delivers a 3D image covering a volume of a vertical cylinder 18cm high by 18cm diameter, more information would be seen in one volume:

- Seven cervical vertebrae
- Seven thoracic vertebrae
- Five lumbar vertebra
- Bilateral iliosacral joints
- Femur head and unilateral pelvis

# 3D Images