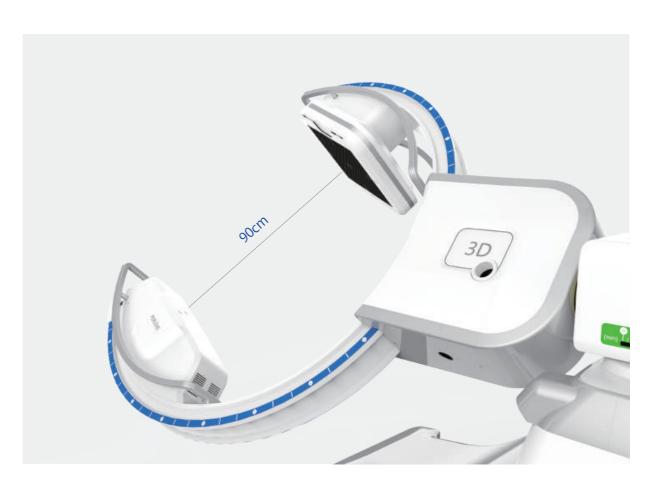

#### Wide space C-arm

With a tube-detector distance of up to 90 cm (35.4"), PLX7500 offers plenty of room for easy setup and quick positioning.