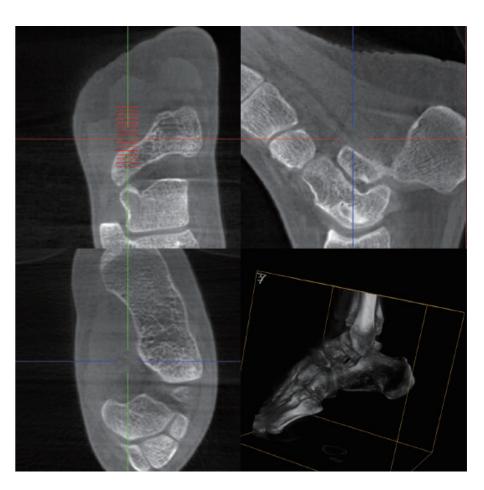

# Intraoperative 3D Confirms Your Results

#### Intraoperative 3D imaging

Intraoperative 3D imaging and CT-like imaging provides precise information from every angle during the surgical procedures—pinpoint anatomical structures, implants and screws more confidently.

#### Complete 3D scan

With iso-centric scan technology, 190° orbital movement in a motorized 3D scan from any direction giving you complete, highly accurate 3D information in outstanding quality.