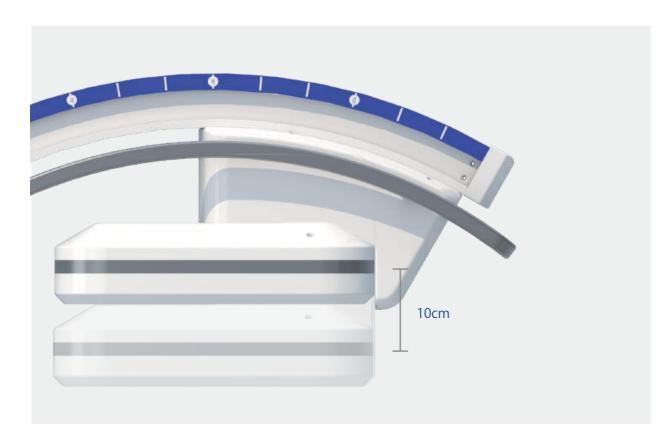

#### Vertical movement of flat panel detector

Adjustable movement of flat panel detector allows for intraoperative fine-tuning of the distance between the detector and the subject, to receive more x-ray signal for clearer imaging based a certain dose.

Vertical Movement 400mm Horizontal Travel 200mm

Rotation 190°

Pivot Movement≥±180°