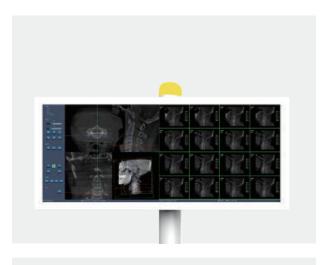

## Multiple Screen Display

#### Medical color monitor

34-inch ultra-wide medical color monitor with high resolution, brightness and contrast provides ultimate reading experience.

#### Integrated review monitor

Integrated medical color monitor on the C-arm body offers near-table reviews, relieving memory burden.