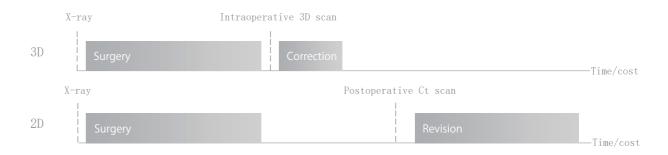

# Intraoperative 3D Confirms Your Results

#### More efficient workflow

Intuitive intraoperative 3D evaluation avoids unnecessary postoperative CT scans and corrective surgery, saving time and costs.