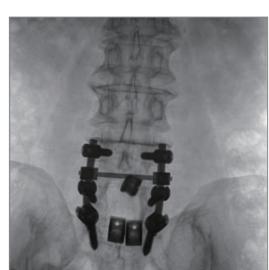

#### Large volume of 3D imaging

Delivers a 3D image covering a volume of a vertical cylinder 18cm high by 18cm diameter, more information would be seen in one volume:

- Seven cervical vertebrae
- Seven thoracic vertebrae
- Five lumbar vertebra
- Bilateral iliosacral joints
- Femur head and unilateral pelvis

# 3D Images