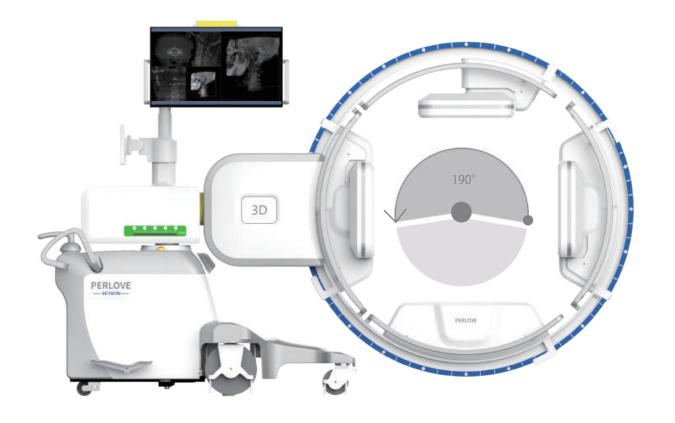

#### Complete 3D scan

With iso-centric scan technology, 190° orbital movement in a motorized 3D scan from any direction giving you complete, highly accurate 3D information in outstanding quality.

#### Wide space C-arm

With a tube-detector distance of up to 90 cm (35.4"), PLX7500 offers plenty of room for easy setup and quick positioning.