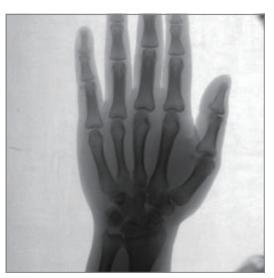

other dose-sensitive procedures.



#### Integrated review monitor

Integrated medical color monitor on the C-arm body offers near-table reviews, relieving memory burden.



#### Low dose mode

Reduce dose exposure significantly for particularly dose-sensitive procedures, e.g.in pediatrics.



#### Intuitive touchscreen interface

Intuitive touchscreen control center creates quick control and sterile environment, saving time during procedures.



#### Collimators preview

Preview and positioning collimators in exposure-free conditions.



#### Realtime dose monitoring

Intuitive dose display for easy assessments of patient Dose(DAP) and effective control.

音爱医疗 PERLOVE MEDICAL - 10 -

## Steps to Create a 3D Image



普爱医疗 PERLOVE MEDICAL -12-

# 3D Images











# 2D Images