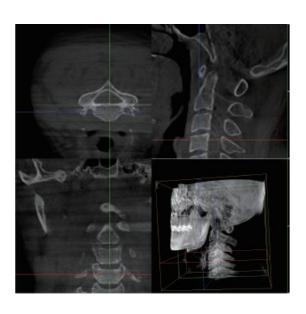

#### Intraoperative 3D imaging

Intraoperative 3D imaging and CT-like imaging provides precise information from every angle during the surgical procedures—pinpoint anatomical structures, implants and screws more confidently.

#### Large volume of 3D imaging

Delivers a 3D image covering a volume of a vertical cylinder 18cm high by 18cm diameter, more information would be seen in one volume:

- Seven cervical vertebrae
- Seven thoracic vertebrae
- Five lumbar vertebra
- Bilateral iliosacral joints
- Femur head and unilateral pelvis

#### Complete 3D scan

With iso-centric scan technology, 190° orbital movement in a motorized 3D scan from any direction giving you complete, highly accurate 3D information in outstanding quality.

# 3D Images