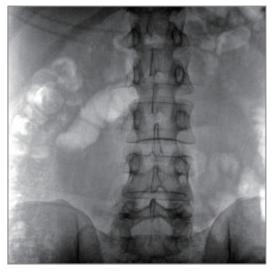

#### Large volume of 3D imaging

Delivers a 3D image covering a volume of a vertical cylinder 18cm high by 18cm diameter, more information would be seen in one volume:

- Seven cervical vertebrae
- Seven thoracic vertebrae
- Five lumbar vertebra
- Bilateral iliosacral joints
- Femur head and unilateral pelvis

# 3D Images