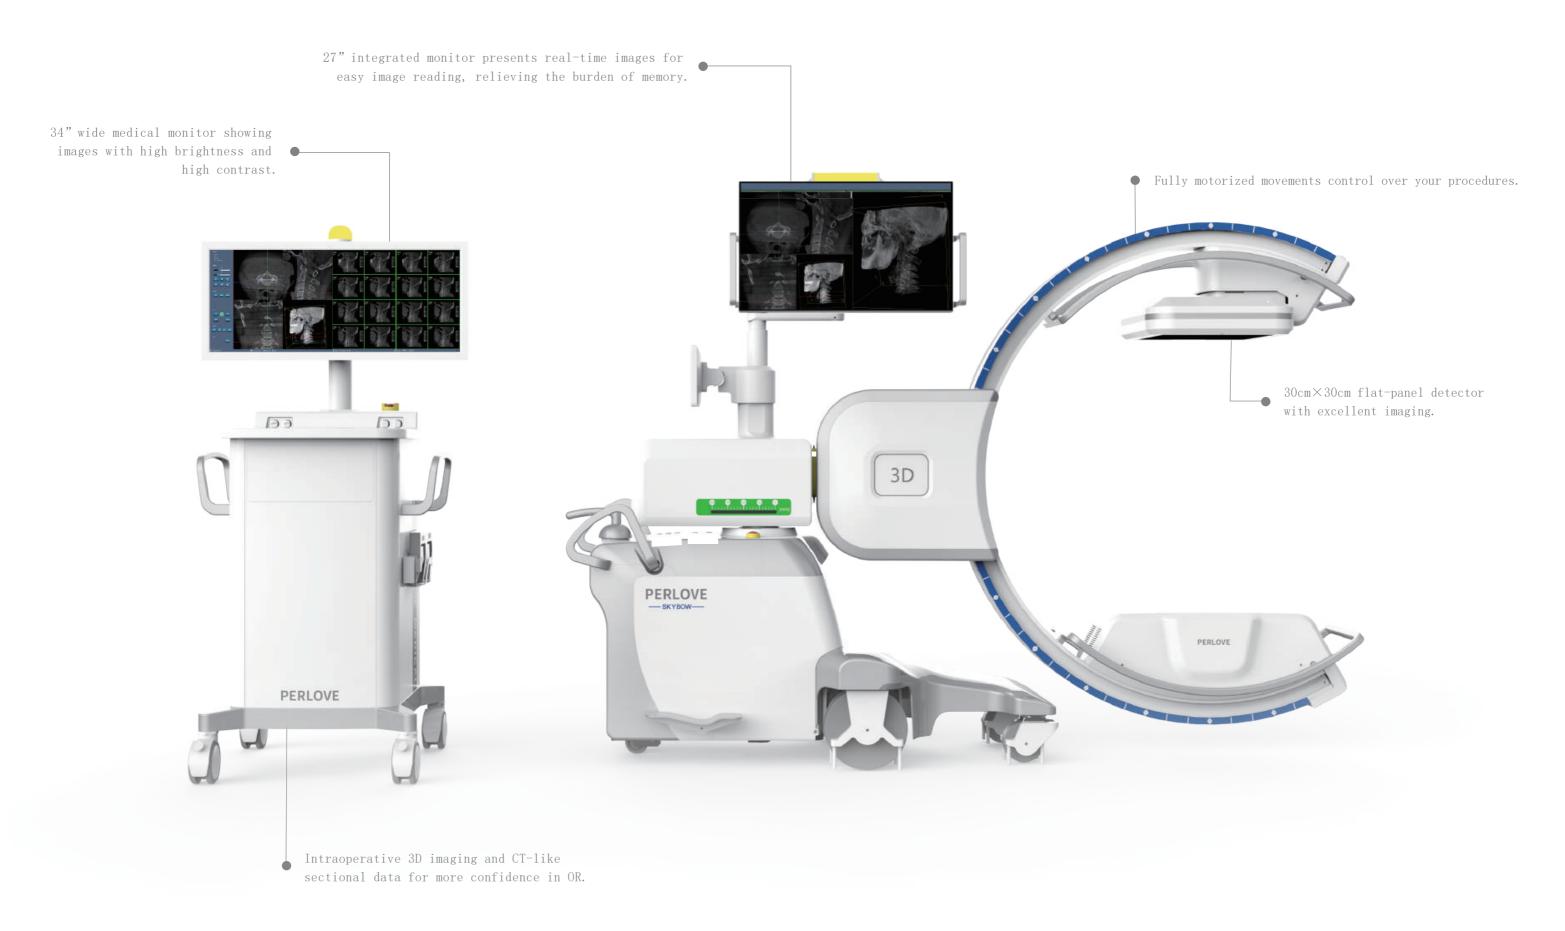

#### Vertical movement of flat panel detector

Adjustable movement of flat panel detector allows for intraoperative fine-tuning of the distance between the detector and the subject, to receive more x-ray signal for clearer imaging based a certain dose.

Vertical Movement 400mm Horizontal Travel 200mm

Rotation 190°

Pivot Movement≥±180°

#### Wide space C-arm

With a tube-detector distance of up to 90 cm (35.4"), PLX7500 offers plenty of room for easy setup and quick positioning.

#### All motorized movement control

All motorized movements in 5 directions move the C-arm into the exact position desired safely and stably.

#### Medical color monitor

34-inch ultra-wide medical color monitor with high resolution, brightness and contrast provides ultimate reading experience.

#### Integrated review monitor

Integrated medical color monitor on the C-arm body offers near-table reviews, relieving memory burden.

#### Flat panel detector technology

large (30 x 30 cm) amorphous silicon flat detector offers large, crystal-clear 2D image and high -resolution 3D reconstruction. Every tiny anatomical structures and implants become visible.