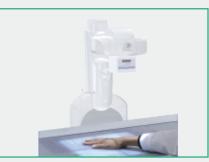

### LCD touch screen workstation(Optional)

- Intelligent remote sensing, making physician examinations easy and convenient.
- All the operating buttons are accompanied by text and icons, making it easy and convenient.