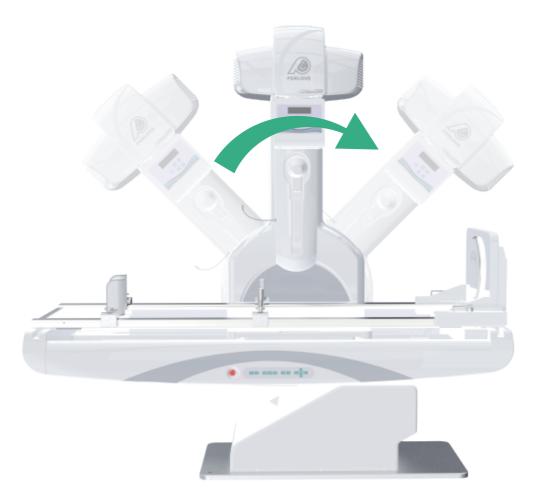

### Tube column swing

±90° Freely rotation design

The large angle of the Tube can be tilted from The table can be rotated 90 degrees vertically -45° to 45°, meet clinical radiography needs high greatly extends the clinical application. special parts. Such as, axial root bone, axial Meanwhile it moves steady and quietly, which patella, cervical spine, sinus Varicoceles, can make the life longer.