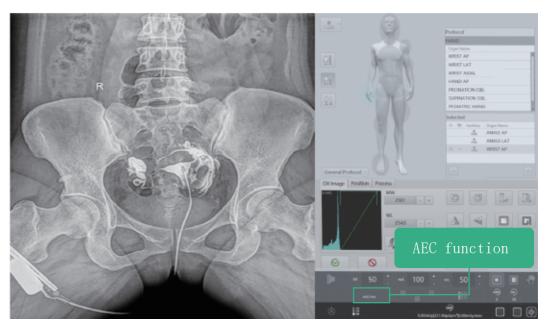

### AEC function (Optional)

- Intelligent control exposure time, more efficient.
- Intelligent control of light sensitivity according to different parts.
- Reduces operational difficulties and shortens the workflow.