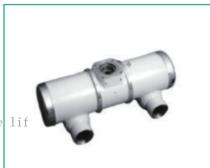

### Self-developed high power and high frequency generator

- 500kHz ultra-high inverter frequency, maximum tube current 1000mA, stable radiation output, excellent radiation quality, good imaging effect.
- High-power high voltage generator to ensure high quality and stable radiation output.
- Self-developed, worry-free after-sales service, low maintenance costs.

# Original imported high-speed tube with large heat capacity

- Imported high speed tube.
- Suitable for long time high intensity exposure work.
- High rotating speed, fast heat dissipation and long service 1