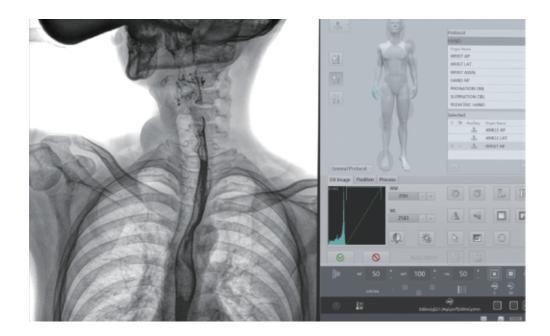

### Digital radiography

Meet the needs all parts of the human body, including Special positioning Radiography.

### Digital fluoroscopy

It is suitable for fluoroscopy of various parts of the body (such as chest, abdominal, etc.)

### Digital angiography

Partial angiography, such as esophagography, pyelography, salpingography.