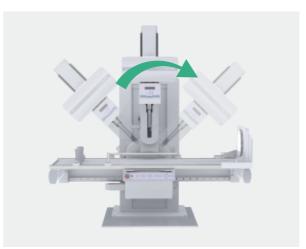

### Tube column swing

±90° Freely rotation design

The large angle of the Tube can be tilted from The table can be rotated 90 degrees vertically -45° to 45°, meet clinical radiography needs high greatly extends the clinical application. special parts. Such as, axial root bone, axial Meanwhile it moves steady and quietly, which patella, cervical spine, sinus Varicoceles, can make the life longer.

### X-ray tube swing system

The tube column can swing at a large angle to meet the needs of clinical tilt angle radiography.

Large angle tube swing

SID stretched to 1.8meters Large-scale tilting of bed body