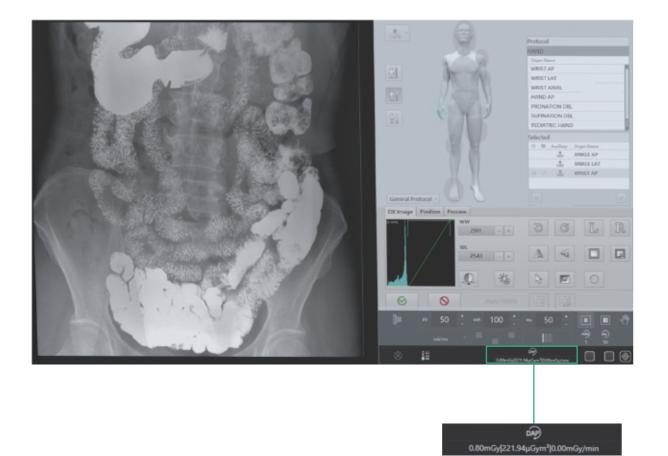

### DAP function (Optional)

- The industry first push DAP radiation dose monitoring system manufacturers, deep technical accumulation.
- DAP intelligent dose monitoring system can record the single examination dose and manage the radiation dose absorption of patients.
- DAP function is an important functional index to measure the quality of X-ray machine, and it is also a necessary function to export to European and American countries.