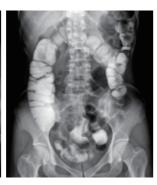

### Digital angiography

Partial angiography, such as esophagography, pyelography, salpingography.

### Clinical Applications

Respiratory Unit

Gastroenterology

Gynecology

Emergency Department

Medical Examination

Fever Clinic

Traumatology