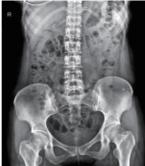

### Digital radiography

Meet the needs all parts of the human body, including Special positioning Radiography.

### Digital fluoroscopy

It is suitable for fluoroscopy of various parts of the body (such as chest, abdominal, etc.)

### Digital angiography

Partial angiography, such as esophagography, pyelography, salpingography.

### Precise digital spot imaging

Obtain high-definition images and accurately capture lesions during fluoroscopy, avoiding missed diagnoses and misdiagnosis caused by blind shots.

Domestic first push bed lift function 
The large-angle swinging High-end and practical (Optional)