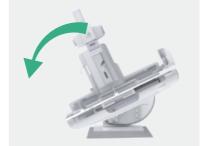

### Tube column swing

±90° Freely rotation design

The large angle of the Tube can be tilted from The table can be rotated 90 degrees vertically -45° to 45°, meet clinical radiography needs high greatly extends the clinical application. special parts. Such as, axial root bone, axial Meanwhile it moves steady and quietly, which patella, cervical spine, sinus Varicoceles, can make the life longer.