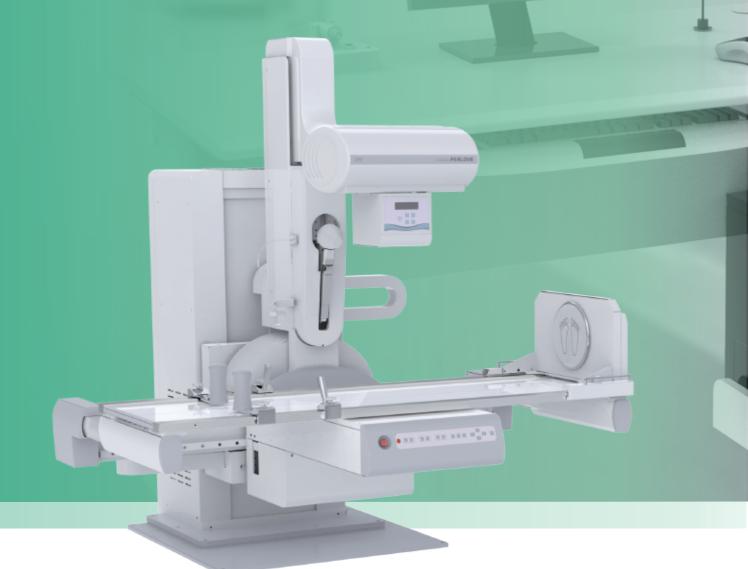

# PLD9600 Series

Dynamic FPD Digital Radiography & Fluoroscopy system

NANJING PERLOVE MEDICAL EQUIPMENT CO., LTD.

Add: No. 97&99, Wangxi Road, Jiangning District, Nanjing, 211122, China

Tel: +86-25-87187780

### High performance and intelligent

### Digital radiography

Meet the needs all parts of the human body, including Special positioning Radiography.

### Digital fluoroscopy

It is suitable for fluoroscopy of various parts of the body (such as chest, abdominal, etc.)

### Digital angiography

Partial angiography, such as esophagography, pyelography, salpingography.

### Precise digital spot imaging

Obtain high-definition images and accurately capture lesions during fluoroscopy, avoiding missed diagnoses and misdiagnosis caused by blind shots.

Domestic first push bed lift function 
The large-angle swinging High-end and practical (Optional)

can meet the radiography needs of all parts

Dynamic acquisition at 30 fps Clearer and smoother images

Self-developed high frequency Imported large heat capacity tube high voltage generator Good heat dissipation, long service life

Imported flat panel detector (Optional)