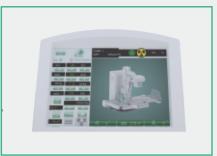

### LCD touch screen workstation(Optional)

- Intelligent remote sensing, making physician examinations easy and convenient.
- All the operating buttons are accompanied by text and icons, making it easy and convenient.

### Efficient and convenient software operating system

- Intelligent image acquisition and processing workstation, integrating registration, photography control, image processing and transmission, report printing, film, printing and other functions, with a high degree of integration.
- Humanized menu design makes the operation more convenient. It can switch perspective and shooting modes with one button to optimize the workflow.
- Excellent image post-processing technology. Effectively reduce the dose, improve image quality.