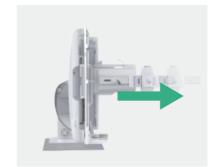

### SID stretch

SID 1800mm electric stretching, meet the needs of chest radiography in radiology department.

Flexible movement

The detector can be moved in large scale which eliminates the need for Patient re-positioning.