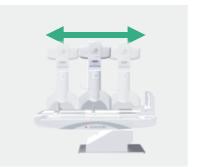

### Tube column swing

±90° Freely rotation design

The large angle of the Tube can be tilted from The table can be rotated 90 degrees vertically -45° to 45°, meet clinical radiography needs high greatly extends the clinical application. special parts. Such as, axial root bone, axial Meanwhile it moves steady and quietly, which patella, cervical spine, sinus Varicoceles, can make the life longer.

Meyers, etc.