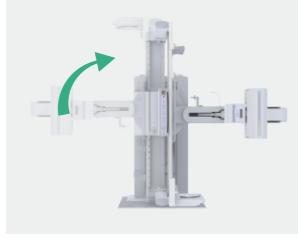

### Tube column swing

±90° Freely rotation design

The large angle of the Tube can be tilted from The table can be rotated 90 degrees vertically -45° to 45°, meet clinical radiography needs high greatly extends the clinical application. special parts. Such as, axial root bone, axial Meanwhile it moves steady and quietly, which patella, cervical spine, sinus Varicoceles, can make the life longer.