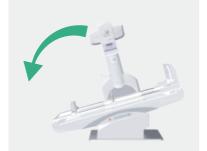

### Tube column swing

±90° Freely rotation design

The large angle of the Tube can be tilted from The table can be rotated 90 degrees vertically -45° to 45°, meet clinical radiography needs high greatly extends the clinical application. special parts. Such as, axial root bone, axial Meanwhile it moves steady and quietly, which patella, cervical spine, sinus Varicoceles, can make the life longer.