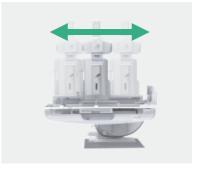

### SID stretch

SID 1800mm electric stretching, meet the needs of chest radiography in radiology department.

Flexible movement

The detector can be moved in large scale which eliminates the need for Patient re-positioning.