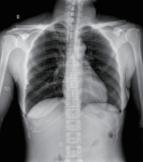

### Digital fluoroscopy

It is suitable for fluoroscopy of various parts of the body (such as chest, abdominal, etc.)

### SID stretch

SID 1800mm electric stretching, meet the needs of chest radiography in radiology department.

Flexible movement

The detector can be moved in large scale which eliminates the need for Patient re-positioning.