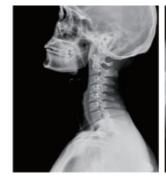

### Digital radiography

Meet the needs all parts of the human body, including Special positioning Radiography.

### Tube column swing

±90° Freely rotation design

The large angle of the Tube can be tilted from The table can be rotated 90 degrees vertically -45° to 45°, meet clinical radiography needs high greatly extends the clinical application. special parts. Such as, axial root bone, axial Meanwhile it moves steady and quietly, which patella, cervical spine, sinus Varicoceles, can make the life longer.