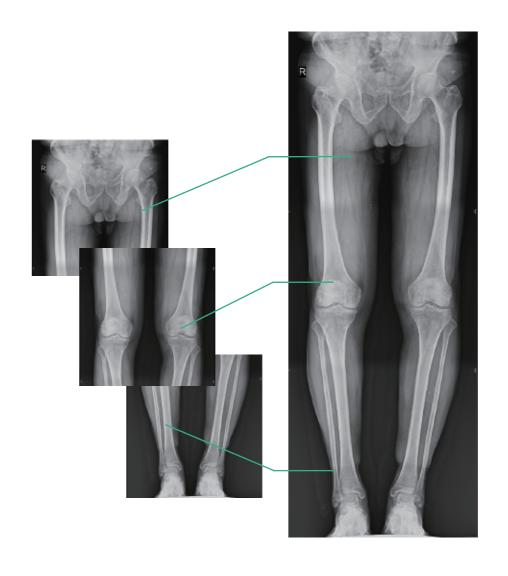

### Image stitching (Optional)

- One standard dynamic detector for full stitching functionality.
- Highly practical, low maintenance and cost saving for hospitals.
- Panoramic stitching of full lower limb or full spine images.
- A reliable basis for preoperative planning and postoperative review in the treatment of spinal and lower limb deformities.