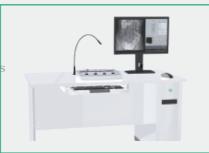

### LCD touch screen workstation(Optional)

- Intelligent remote sensing, making physician examinations easy and convenient.
- All the operating buttons are accompanied by text and icons, making it easy and convenient.

### Efficient and convenient software operating system

- Intelligent image acquisition and processing workstation, integrating registration, photography control, image processing and transmission, report printing, film, printing and other functions, with a high degree of integration.
- Humanized menu design makes the operation more convenient. It can switch perspective and shooting modes with one button to optimize the workflow.
- Excellent image post-processing technology. Effectively reduce the dose, improve image quality.