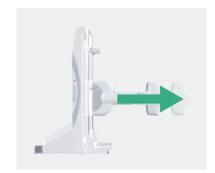

### SID stretch

SID 1800mm electric stretching, meet the needs of chest radiography in radiology department.

Flexible movement

The detector can be moved in large scale which eliminates the need for Patient re-positioning.