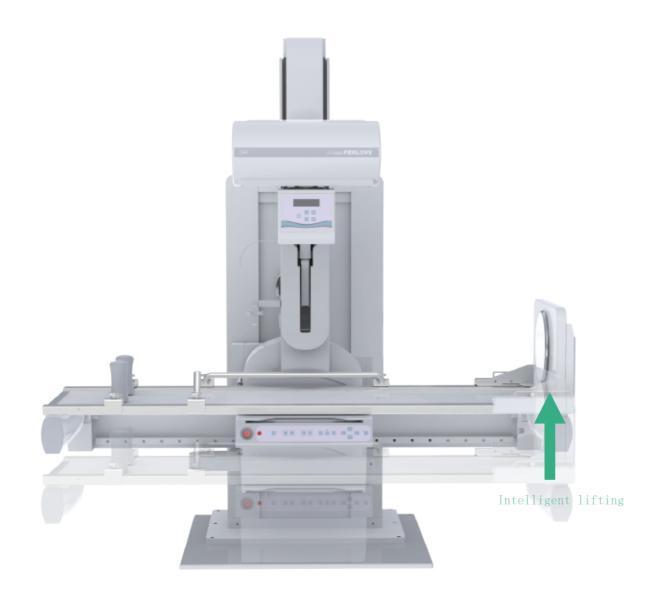

### Multi-dimensional movement

Intelligent bed lifting (Optional)

Exclusive table lifting/descending function not only supply convenience for patients with poor mobility but also can avoid secondary injuries in the case of acute and severe patient transfer. Meanwhile, doctors can be benefited from regulating the distance during near-table operation as well.

### Intelligent bed lifting

Advanced bed lifting function brings great experience for doctors and patients.

SID stretched to 1.8meters Large-scale tilting of bed body

Flexible movement