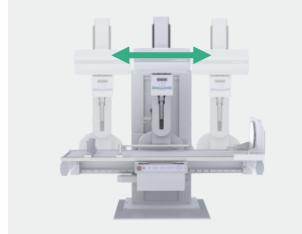

## Multiple bed configurations Meet diverse clinical needs

### X-ray tube swing system

The tube column can swing at a large angle to meet the needs of clinical tilt angle radiography.

Large angle tube swing

SID stretched to 1.8meters Large-scale tilting of bed body

Flexible movement

### Intelligent bed lifting

Advanced bed lifting function brings great experience for doctors and patients.

SID stretched to 1.8meters Large-scale tilting of bed body

Flexible movement