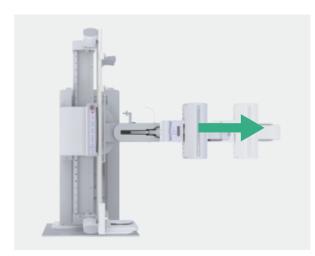

### SID stretch

SID 1800mm electric stretching, meet the needs of chest radiography in radiology department.

Flexible movement

The detector can be moved in large scale which eliminates the need for Patient re-positioning.