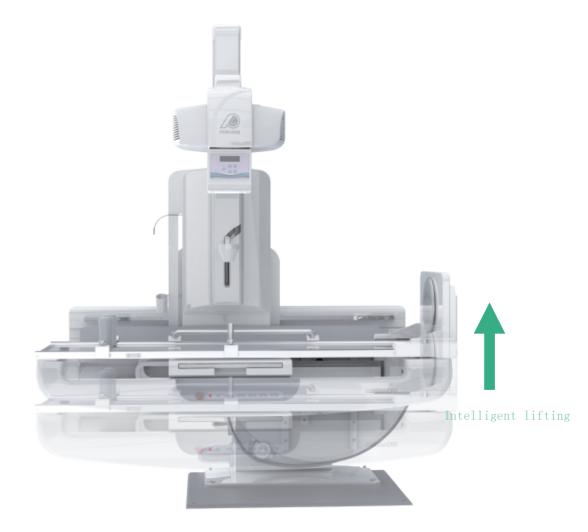

### Multi-dimensional movement

Intelligent bed lifting (Optional)

Exclusive table lifting/descending function not only supply convenience for patients with poor mobility but also can avoid secondary injuries in the case of acute and severe patient transfer. Meanwhile, doctors can be benefited from regulating the distance during near-table operation as well.

### Intelligent bed lifting

Advanced bed lifting function brings great experience for doctors and patients.

SID stretched to 1.8meters Large-scale tilting of bed body

Flexible movement