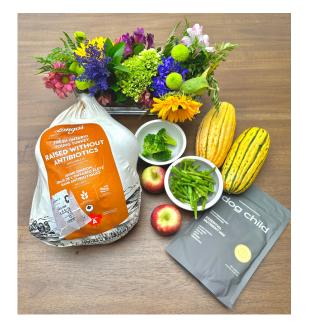

# Thanksgiving Turkey Nutritional Information

| Guaranteed Analysis  | as is          | Dry Matter     |
|----------------------|----------------|----------------|
| Crude protein min.   | 18%            | 57%            |
| Crude fat min.       | 7%             | 23%            |
| Crude fiber max.     | 1%             | 2%             |
| Moisture max.        | 69%            |                |
| Ash max.             | 2%             | 5%             |
| Calcium min.         |                | 1%             |
| Phosphorus Min.      |                | 0.7%           |
| Carbohydrates        | 4%             | 12%            |
| Omega-3              |                | 1%             |
| Omega-6              |                | 6.75%          |
| Metabolizable Energy | 1189 kcal / kg | 4406 kcal / kg |