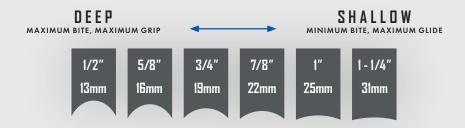

## WHATIS SHARPENING?

Sharpening is the operation of placing a hollow on the bottom of a skate blade creating two even edges that grab the ice.