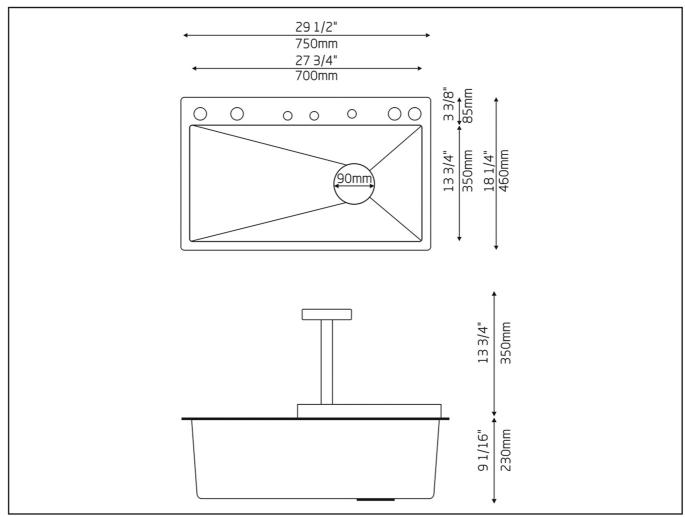

#### **Dimensions**

Exterior dimensions: 29-1/2" (750mm) x 18-1/4" (460mm) Interior bowl dimensions: 27-3/4" (700mm) x 13-3/4"(350mm) Bowl depth: 9-1/16" (230mm)