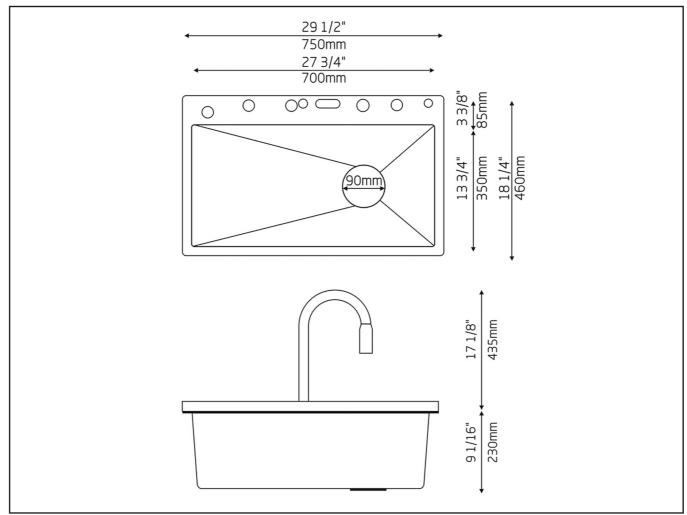

#### **Dimensions**

Exterior dimensions: 29-1/2" (750mm) x 18-1/4" (460mm) Interior bowl dimensions: 27-3/4" (700mm) x 13-3/4"(350mm) Bowl depth: 9-1/16" (230mm)