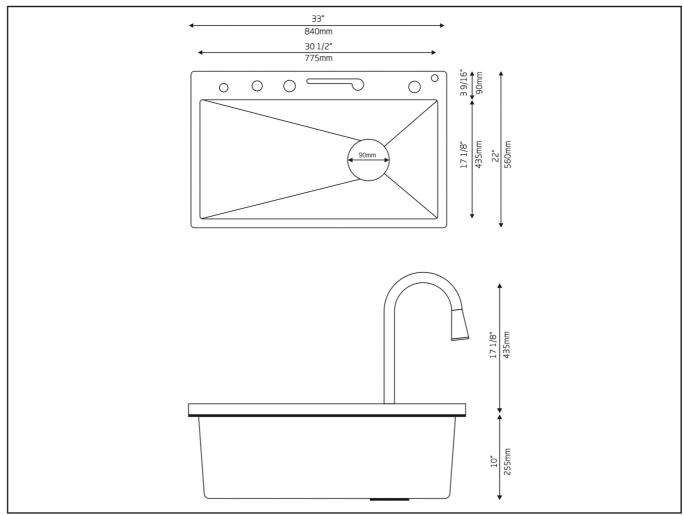

### **Dimensions**

Exterior Dimensions: 33" (840mm) x 22" (560mm) Interior Bowl Dimensions: 30-1/2" (775mm) x 17-1/8"(435mm) Bowl Depth: 10" (255mm)