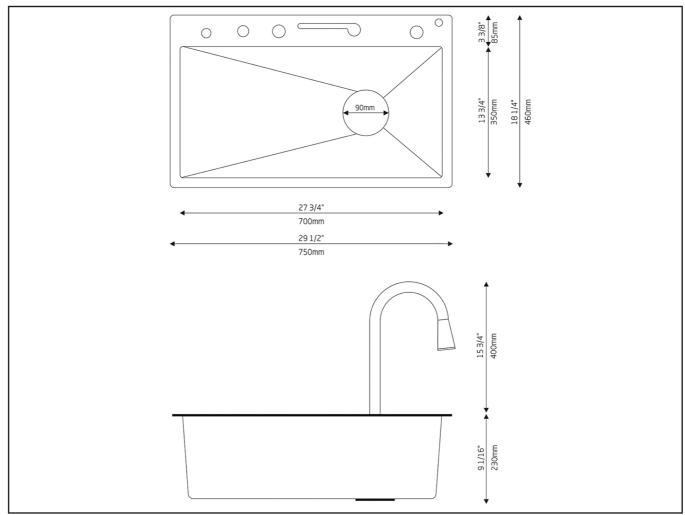

### **Dimensions**

Exterior dimensions: 29-1/2" (750mm) x 18-1/4" (460mm) Interior bowl dimensions: 27-3/4" (700mm) x 13-3/4"(350mm) Bowl depth: 9-1/16" (230mm)