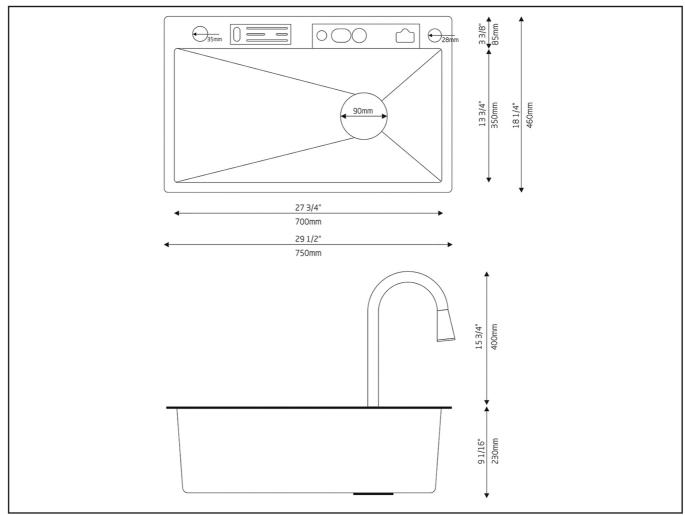

#### **Dimensions**

Exterior dimensions: 29-1/2" (750mm) x 18-1/4" (460mm) Interior bowl dimensions: 27-3/4" (700mm) x 13-3/4"(350mm) Bowl depth: 9-1/16" (230mm)