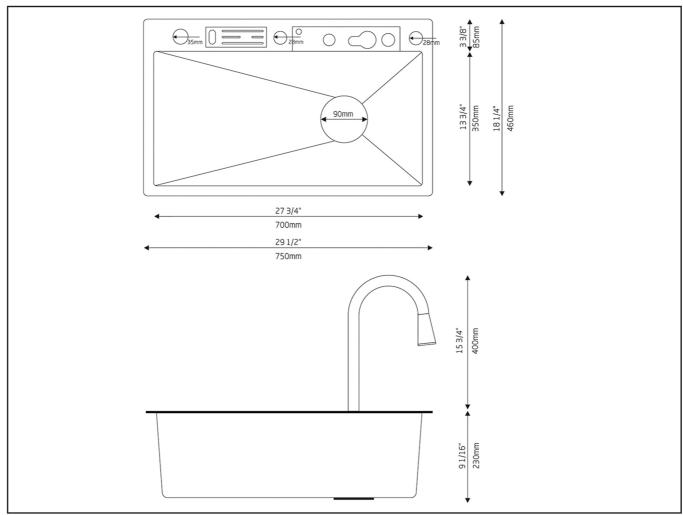

### **Dimensions**

Exterior dimensions: 29-1/2" (750mm) x 18-1/4" (460mm) Interior bowl dimensions: 27-3/4" (700mm) x 13-3/4"(350mm) Bowl depth: 9-1/16" (230mm)