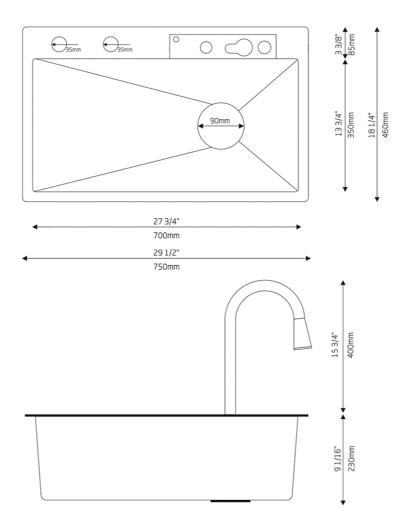

# Dimensions

Exterior dimensions: 29-1/2" (750mm) x 18-1/4" (460mm) Interior bowl dimensions: 27-3/4" (700mm) x 13-3/4"(350mm) Bowl depth: 9-1/16" (230mm)