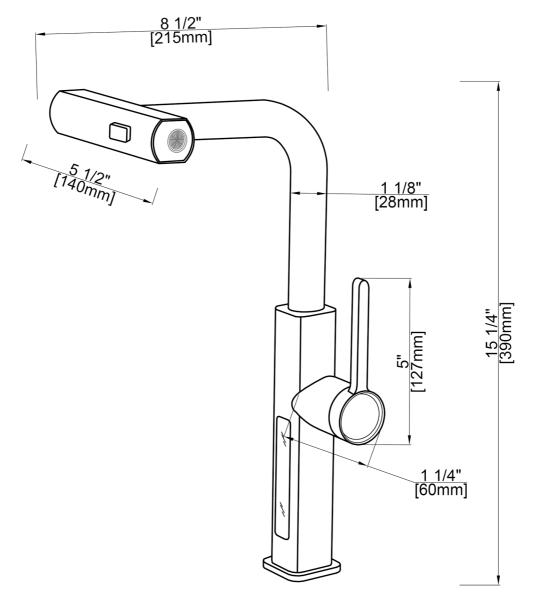

### **Faucet Dimensions**

Overall Height: 15 1/4" (390 mm) Overall Width: 8 1/2" (215 mm) Handle Height: 5" (127 mm)