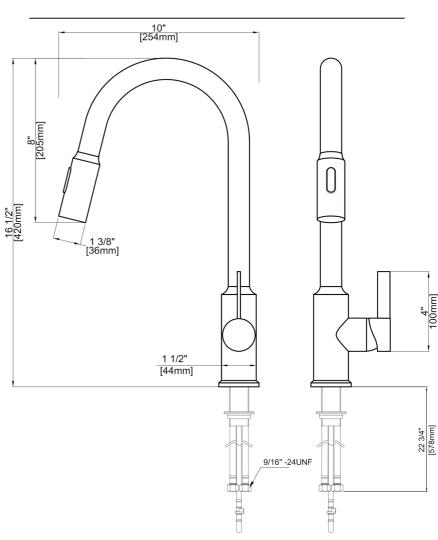

#### **Faucet Dimensions**

Overall Height: 16 1/2" (420 mm) Handle Height: 4" (100 mm)

#### **Features**

Brass Body
ABS Sprayer
Lead Free Braided Nylon Waterway
Pull-out Sprayer
Flow Rate: 1.8 gpm (6.8L/min) @ 60 psi
Three Function Sprayhead - Stream/Sweep/Boost
Silicone Nozzles
35mm Ceramic Cartridge
16" Hose Length