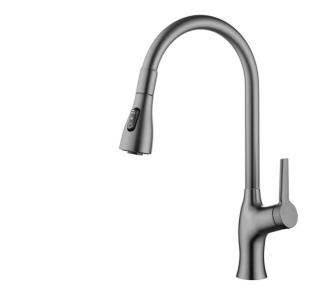

# **KF2203**

# Single Handle Pull Down Kitchen Faucet

# Available Finishes

Chrome Grey