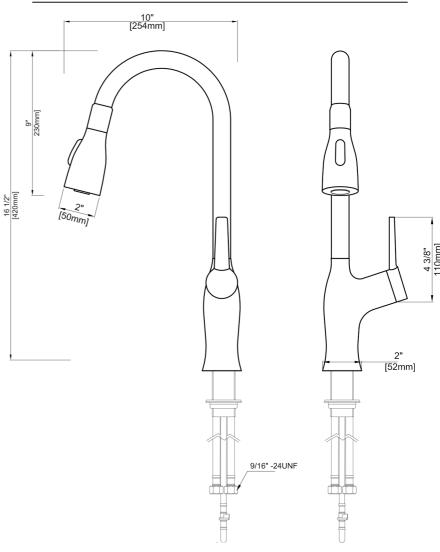

#### **Faucet Dimensions**

Overall Height: 16 1/2" (420 mm) Handle Height: 4 3/4" (110 mm)