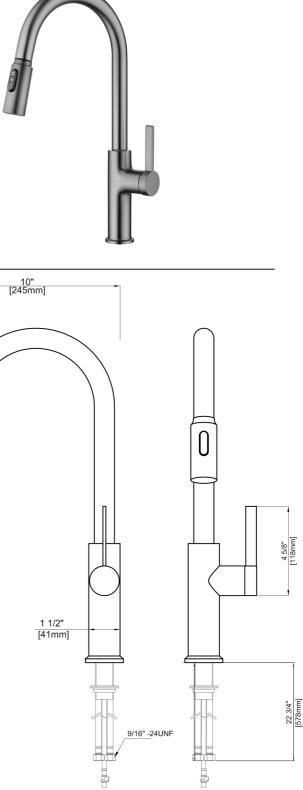

## **KF2202** Single Handle Pull Down Kitchen Faucet

**Faucet Dimensions** Overall Height: 17 1/2" (445 mm) Handle Height: 4 5/8" (118 mm) **Features** Brass Body ABS Sprayer Lead Free Braided Nylon Waterway Pull-out Sprayer Flow Rate: 1.8 gpm (6.8L/min) @ 60 psi Three Function Sprayhead - Stream/Sweep/Boost Silicone Nozzles 35mm Ceramic Cartridge 16" Hose Length Accessories Included Mounting Hardware Hot & Cold Water Pipes Rubber Gasket Metal Gasket **Available Finishes** Chrome Grey 8" [205mm] Warranty See website for details www.leftonhome.com Lefton Customer Service 17 1/2" [445mm] Please email to customer@leftonhome.com \_1 1/2" [34mm]