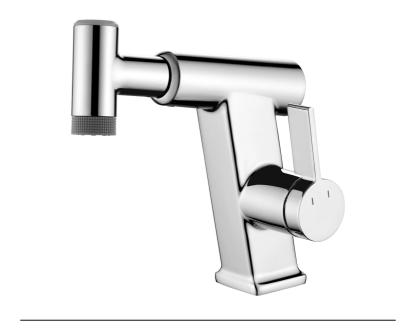

# **BF2207**

# Single Lever & Pull-out Bathroom Basin Faucet

#### **Features**

Brass Body
Pull-out Sprayer
Lead Free Braided Nylon Waterway
180° Swivel Spout
Flow Rate: 1.8 gpm (6.8L/min) @ 60 psi
Two Function Sprayhead - Spray/Stream
Silicone Nozzles
35mm Ceramic Cartridge
16" Hose Length
Battery-free Water Temperature Display