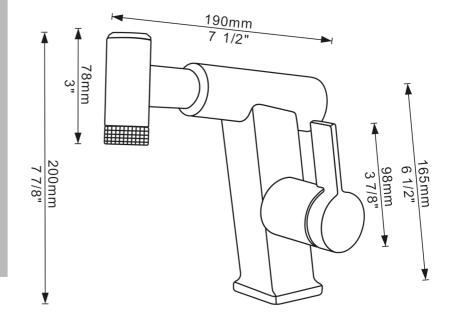

#### **Faucet Dimensions**

Overall Height: 7 7/8" (200 mm) Base Height: 6 1/2" (165 mm) Length: 7 1/2" (190 mm)