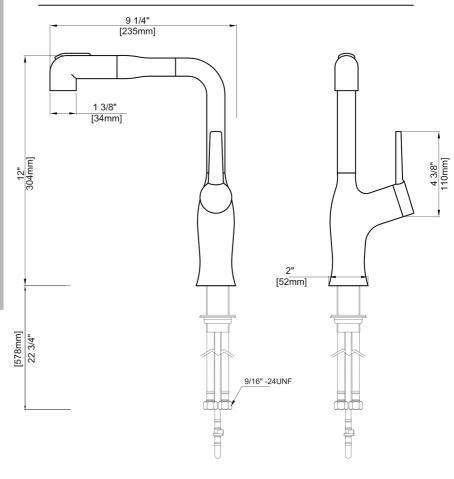

#### **Faucet Dimensions**

Overall Height: 12 " (304 mm) Handle Height: 4 3/8" (110 mm)