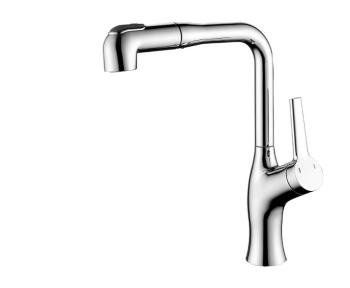

# BF2205

# Single Lever Pull-out Bathroom Basin Faucet

#### **Available Finishes**

Chrome Matt Black