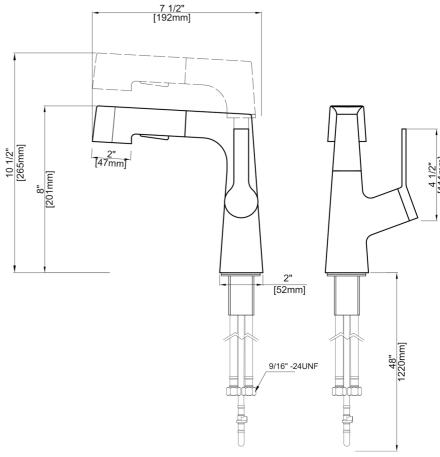

#### **Faucet Dimensions**

Maximum Overall Height: 10 1/2" (265 mm) Minimum Overall Height: 8" (201 mm)