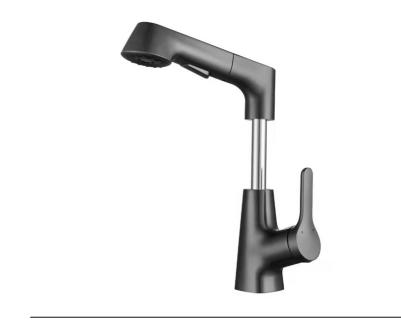

# **BF2203**

# Single Lever Pull-out Bathroom Basin Faucet

# Available Finishes

Grey