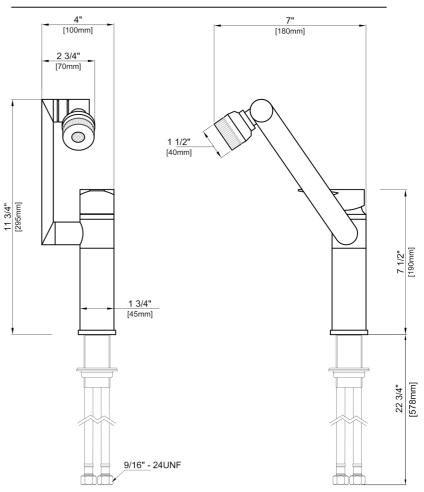

#### **Faucet Dimensions**

Overall Height: 11 3/4" (295 mm) Body Diameter: 1 3/4" (45 mm)