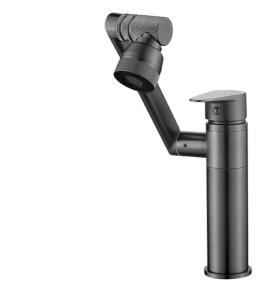

# **BF2202**

# Single Lever Rotatable Bathroom Basin Faucet

### Available Finishes

Grey