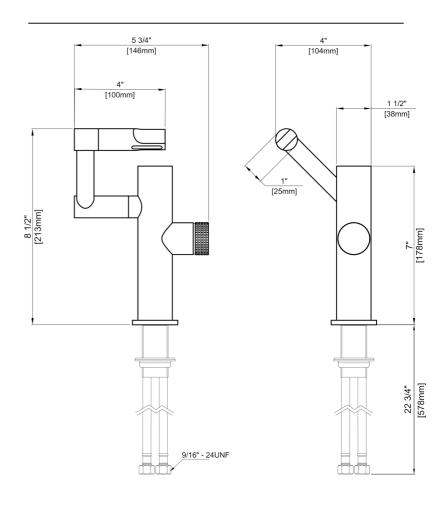

#### **Faucet Dimensions**

Overall Height: 8 1/2" (213 mm) Body Diameter: 1 1/2" (38 mm)