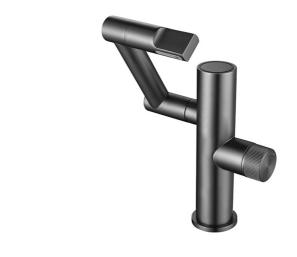

# **BF2201**

# Single Knob Bathroom Basin Faucet

#### **Features**

Brass Body Stainless Steel Sprayer Lead Free Braided Nylon Waterway 180° Swivel Spout Flow Rate: 1.8 gpm (6.8L/min) @ 60 psi Silicone Nozzles 35mm Ceramic Cartridge Battery-free Water Temperature Display

#### **Available Finishes**

Grey Matt Black