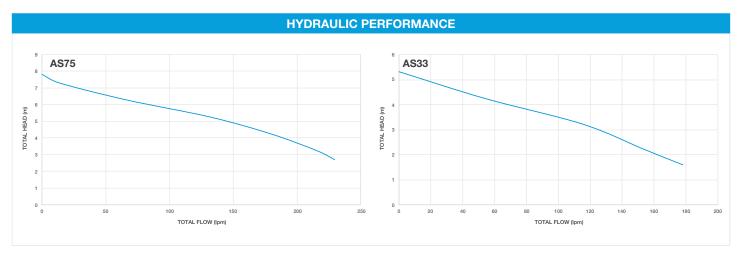

## **Submersible Sump Pumps**

Model numbers: AS33 & AS75

- Domestic sump pump
- Designed to pump clean and wastewater
- Submersible up to 5 metres
- 2 year warranty

| ELECTRICAL DATA & OPERATING LIMITS |                        |         |
|------------------------------------|------------------------|---------|
|                                    | AS33                   | AS75    |
| Motor size                         | 330W                   | 750W    |
| Single phase                       | 240V 50Hz              |         |
| Auto float operation               | Yes                    |         |
| Particle size                      | 18mm (soft & in water) |         |
| Outlet size                        | 11/4" / 2" BSP (M)     |         |
| Max. head                          | 5m                     | 8m      |
| Max. flow                          | 180 lpm                | 230 lpm |