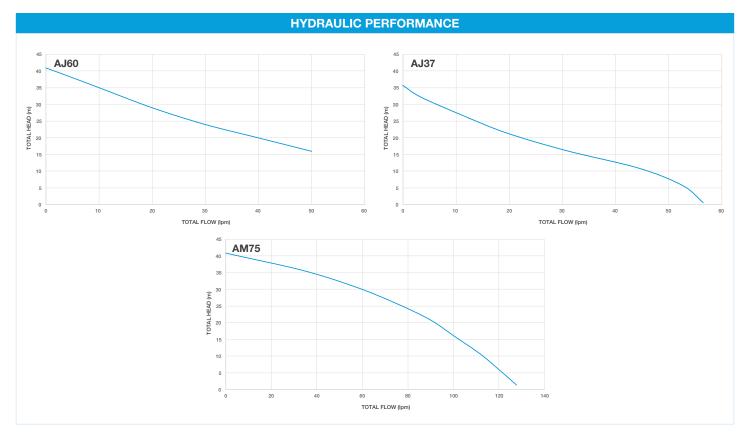

| ELECTRICAL DATA & OPERATING LIMITS |            |        |               |
|------------------------------------|------------|--------|---------------|
|                                    | AJ37       | AJ60   | AM75          |
| Motor size                         | 370W       | 600W   | 750W          |
| Single phase                       | 240V 50Hz  |        |               |
| Inlet size                         | 1" BSP (F) |        | 11/4" BSP (F) |
| Outlet size                        | 1" BSP (M) |        |               |
| Max. head                          | 35m        | 41m    |               |
| Max. flow                          | 40 lpm     | 50 lpm | 117 lpm       |