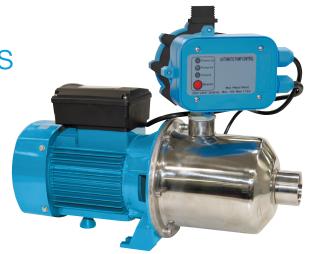

## **Jet & Multistage Pumps with Pressure Control**

Model numbers: AJ37, AJ60 & AM75

- Pressure boosting system for gardens and small houses
- Improves mains/tank pressure
- Suitable for suction lift or flooded suction application
- Features loss of prime protection
- 2 year warranty

| ELECTRICAL DATA & OPERATING LIMITS |            |        |               |
|------------------------------------|------------|--------|---------------|
|                                    | AJ37       | AJ60   | AM75          |
| Motor size                         | 370W       | 600W   | 750W          |
| Single phase                       | 240V 50Hz  |        |               |
| Inlet size                         | 1" BSP (F) |        | 11/4" BSP (F) |
| Outlet size                        | 1" BSP (M) |        |               |
| Max. head                          | 35m        | 41m    |               |
| Max. flow                          | 40 lpm     | 50 lpm | 117 lpm       |