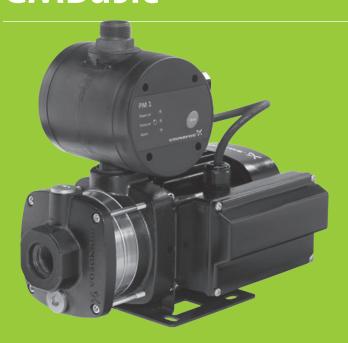

# **CMBasic**

The BasicLine by Grundfos CMBasic is a compact booster pump designed for domestic and light industrial use. The booster unit consists of a Grundfos CM cast iron pump with stainless steel hydraulic components and PM1 Pressure Manager. The Pressure Manager allows the pump to start and stop automatically according to demand and protects the pump from dry running.