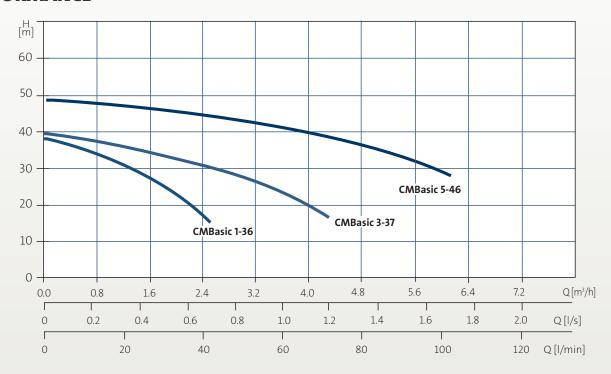

ongest life possible.

#### **User-friendly interface**

The pump features a user-friendly interface with LED indicators displaying power status, pump running, and alarm indication.

#### **Protective features**

The pump incorporates a range of protective features such as dry run protection, thermal overload protection, and cycling alarm to protect the pump and ensure a long life.

#### **Easy installation**

The booster unit is a compact solution, which makes it suitable for most installations. Simply connect the inlet and outlet and you have a fully operational booster unit.

#### Integrated non-return valve

Non-return valve for backflow prevention.

#### **APPLICATIONS**

- Household water supply
- Boosting from above ground water tanks
- Light industrial use



#### **PERFORMANCE**



## **OPERATING CONDITIONS**

#### System pressure

Max. 10 bar

# Liquid temperature

0 °C to 60 °C

#### **Ambient temperature**

Max. 55 °C

## **Relative air humidity**

Max. 95 %

## **TECHNICAL DATA**

#### Mains voltage

1 x 240 V, 50 Hz

#### **Enclosure class**

IP55

# **Insulation class**

#### Sound pressure level

50-60 dB

## **Start/stop frequency**

Max. 100 per hour

#### **Approvals and markings**

CE

## **DIMENSIONS**





| Model        | Power<br>(kW) | Connections |       | Dimensions (mm) |    |     | Weight |
|--------------|---------------|-------------|-------|-----------------|----|-----|--------|
|              |               | Outlet      | Inlet | A               | В  | c   | (kg)   |
| CMBasic 1-36 | 0.5           | 1" M        | 1" F  | 323             |