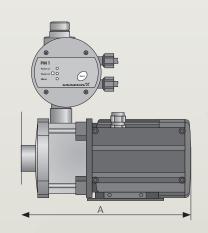

## **DIMENSIONS**

| Model        | Power<br>(kW) | Connections |       | Dimensions (mm) |    |     | Weight |
|--------------|---------------|-------------|-------|-----------------|----|-----|--------|
|              |               | Outlet      | Inlet | A               | В  | c   | (kg)   |
| CMBasic 1-36 | 0.5           | 1" M        | 1" F  | 323             | 75 | 317 | 13.3   |
| CMBasic 3-37 | 0.5           | 1" M        | 1" F  | 323             | 75 | 317 | 13.3   |
| CMBasic 5-46 | 0.9           | 1" M        | 1¼" F | 381             | 75 | 317 | 16.0   |