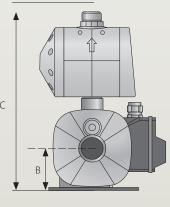

## **DIMENSIONS**

| Model        | Power<br>(kW) | Connections |       | Dimensions (mm) |    |     | Weight |
|--------------|---------------|-------------|-------|-----------------|----|-----|--------|
|              |               | Outlet      | Inlet | A               | В  | c   | (kg)   |
| CMBasic 1-36 | 0.5           | 1" M        | 1" F  | 323             | 75 | 317 | 13.3   |
| CMBasic 3-37 | 0.5           | 1" M        | 1" F  | 323             | 75 | 317 | 13.3   |
| CMBasic 5-46 | 0.9           | 1" M        | 1¼" F | 381             | 75 | 317 | 16.0   |