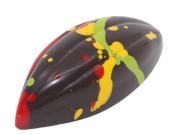

FOR YOU & ME

CLASSIC FRENCH CONFECTION
SPARKLES WITH THE BRIGHT
NOTES OF RED WINE, ORANGE
FRUIT, CINNAMON, ORANGE
AND LEMON ZEST, AND HAND
TOSSED IN SANDING SUGAR

PATE D' FRUIT

PEANUT BUTTER BLISS

PEANUT BUTTER GANACHE IN A DARK CHOCOLATE SHELL