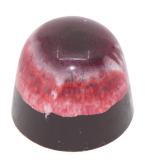

BERRY CRUNCH

BERRY GANACHE WITH CHOCOLATE
COOKIE IN A DARK CHOCOLATE SHELL

COOKIE

HIDDEN GEM

A LAYER OF BERRY AND
CHOCOLATE GANACHE IN A
DARK CHOCOLATE SHELL

ORANGE MELTAWAY

ORANGE GANACHE IN A DARK
CHOCOLATE SHELL