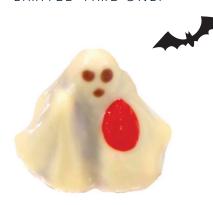

#### SPOOKTACULAR

A RICE CRISPIE MILK CHOCOLATE GANACHE IN A WHITE CHOCOLATE SHELL