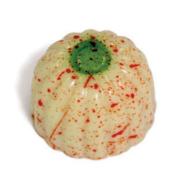

# PASSIONATE ABOUT PUMPKIN TRUFFLE

PUMPKIN SPICE GANACHE IN A WHITE CHOCOLATE SHELL ALSO IN MILK OR DARK CHOCOLATE SHELL