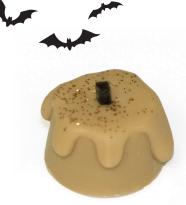

#### FLICKERING FUN \*

DARK CHOCOLATE GANACHE IN AN AMBER CHOCOLATE SHELL GARNISHED WITH BLACK LICORICE WICK

\* LIMITED TIME ONLY \*