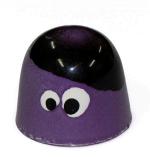

#### MISCHIEVOUS MONSTER \*

MILK AND DARK CHOCOLATE SALTED CARAMEL GANACHE IN A DARK CHOCOLATE SHELL

\* LIMITED TIME ONLY \*