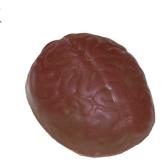

#### **RATTLE MY BRAIN \***

GUMMY WORMS, CRISPIE PEARLS, AND RAINBOW NERDS IN A MILK CHOCOLATE SHELL

\* LIMITED TIME ONLY \*