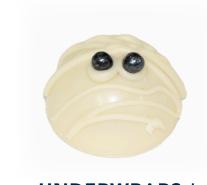

### UNDERWRAPS \*

COOKIES AND CREAM GANACHE IN A WHITE CHOCOLATE SHELL

\* LIMITED TIME ONLY \*

\* SEASONAL ITEMS ARE ONLY AVAILABLE DURING THEIR SPECIFIC SEASON.