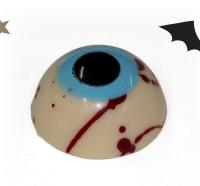

#### I'VE GOT MY EYE ON YOU \*

RED VELVET GANACHE IN A WHITE CHOCOLATE SHELL

\* LIMITED TIME ONLY \*

MAPLE PECAN LIQUEUR TRUFFLE