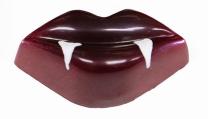

#### FRIGHTFUL FANGS \*

BROWNIE BITE BATTER WITH BUTTERCREAM GANACHE IN A DARK CHOCOLATE SHELL

\* LIMITED TIME ONLY \*