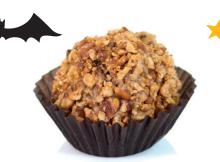

#### **AUTUMN CRUNCH**

BITS OF CRANBERRY, WALNUTS, AND ORANGE FILLED WITH A VANILLA BEAN GANACHE IN A WHITE CHOCOLATE SHELL