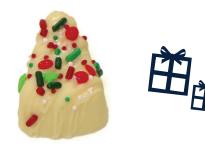

## **MERRY & BRIGHT**

CLASSIC FRENCH CONFECTION SPARKLES WITH THE BRIGHT NOTES OF RED WINE, ORANGE FRUIT, CINNAMON, ORANGE AND LEMON ZEST, AND HAND TOSSED IN SANDING SUGAR