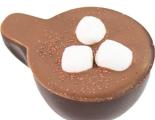

**CUP OF CHEER** HOT COCOA GANACHE IN A DARK CHOCOLATE SHELL TOPPED WITH MINI MARSHMALLOWS

**NUTCRACKER** CREAMY NOUGAT, CARAMEL, AND PEANUTS DIPPED IN MILK CHOCOLATE

CRÉME BRÛLÉE DUSTED WITH MAPLE SUGAR IN A MILK CHOCOLATE SHELL