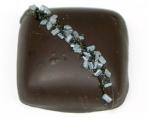

### PAINTED CANDY CANE

WHITE CRÈME MINT GANACHE WITH CRUSHED CANDY CANE IN A DARK CHOCOLATE SHELL