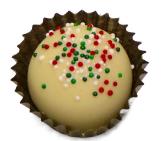

# **COOKIES FOR SANTA**

PRALINE COOKIE CRUNCH LAYERED WITH VANILLA BEAN GANACHE IN WHITE CHOCOLATE SHELL DUSTED WITH FESTIVE SPRINKLES AND SPARKLE DUST