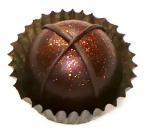

## **MERRY & BRIGHT**

CLASSIC FRENCH CONFECTION SPARKLES WITH THE BRIGHT NOTES OF RED WINE, ORANGE FRUIT, CINNAMON, ORANGE AND LEMON ZEST, AND HAND TOSSED IN SANDING SUGAR