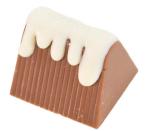

#### **A PARTRIDGE IN A PEAR TREE**

PEAR GANACHE WITH A LAYER OF CARAMEL IN A WHITE CHOCOLATE SHELL

VANILLA BEAN GANACHE WITH CRISPY PEARLS IN A DARK CHOCOLATE SHELL