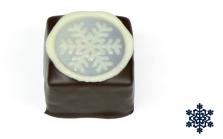

## **FALLEN SNOW**

HANDCRAFTED MARSHMALLOW WITH A HINT OF HONEY DIPPED IN MILK OR DARK CHOCOLATE EMBELLISHED WITH A HAND STAMPED WHITE CHOCOLATE **SNOWFLAKE** 

**CINNAMON** LIQUEUR TRUFFLE