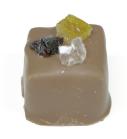

#### **CHEERS FROM** WISCONSIN

BOURBON & ORANGE GANACHE WITH BITS OF DRIED CHERRY DIPPED IN MILK CHOCOLATE SHELL GARNISHED WITH ORANGE PEEL, DRIED CHERRY, AND ROCK CANDY

GINGER BRANDY LIQUEUR TRUFFLE