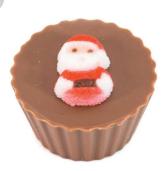

### HOLIDAY PEANUT **BUTTER CUP**

CREAMY PEANUT BUTTER GANACHE IN A MILK OR DARK CHOCOLATE SHELL GARNISHED WITH A FESTIVE SUGAR DECORETTE