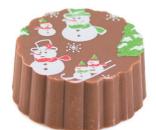

NCE

DARK CHOCOLATE PRALINE CRUNCH LAYERED WITH BERRY MARMALADE AND CHEESECAKE IN A DARK CHOCOLATE SHELL



#### **A PARTRIDGE IN A PEAR TREE**

PEAR GANACHE WITH A LAYER OF CARAMEL IN A WHITE CHOCOLATE SHELL



VANILLA BEAN GANACHE WITH CRISPY PEARLS IN A DARK CHOCOLATE SHELL



#### **UP ON THE** HOUSETOP

GINGERBREAD COOKIE GANACHE IN A MILK CHOCOLATE SHELL





### WON'T YOU **GUIDE MY SLEIGH**

RASPBERRY GANACHE IN A DARK CHOCOLATE SHELL



**O CHRISTMAS TREE** ALMOND GANACHE IN A WHITE CHOCOLATE SHELL



IN THE FROSTY AIR FLUFFY MARSHMALLOW CRÈME IN A DARK CHOCOLATE SHELL DECORATED WITH CRISP PEARLS FOR EYES





**CUP OF CHEER** HOT COCOA GANACHE IN A DARK CHOCOLATE SHELL TOPPED WITH MINI MARSHMALLOWS



**NUTCRACKER** CREAMY NOUGAT, CARAMEL, AND PEANUTS DIPPED IN MILK CHOCOLATE











CRÉME BRÛLÉE DUSTED WITH MAPLE SUGAR IN A MILK CHOCOLATE SHELL



SEASONAL SOLID MILK CHOCOLATE

MILK CHOCOLATE WITH A FESTIVE EDIBLE IMAGE



### HOLIDAY PEANUT **BUTTER CUP**

CREAMY PEANUT BUTTER GANACHE IN A MILK OR DARK CHOCOLATE SHELL GARNISHED WITH A FESTIVE SUGAR DECORETTE

# SEASONAL SOLID DARK CHOCOLATE

DARK CHOCOLATE WITH A FESTIVE EDIBLE IMAGE



# **COOKIES FOR SANTA**

PRALINE COOKIE CRUNCH LAYERED WITH VANILLA BEAN GANACHE IN WHITE CHOCOLATE SHELL DUSTED WITH FESTIVE SPRINKLES AND SPARKLE DUST





#### LET YOUR HEART BE LIGHT

DARK CHOCOLATE GANACHE INFUSED WITH RED PORT WINE IN A DARK CHOCOLATE SHELL



\* SEASONAL ITEMS ARE ONLY AVAILABLE DURING THEIR SPECIFIC SEASON.