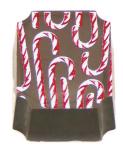

# **MIDNIGHT DREAM**

COCOA NOUGAT DIPPED IN DARK CHOCOLATE ADORNED WITH SILVER CRYSTAL SUGAR

CREAMY NOUGAT, CARAMEL, AND PEANUTS DIPPED IN MILK CHOCOLATE

•

O CHRISTMAS TREE

PAINTED CANDY CANE

WHITE CHOCOLATE SHELL