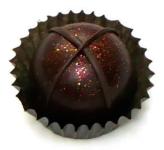

## **MERRY & BRIGHT**

CLASSIC FRENCH CONFECTION SPARKLES WITH THE BRIGHT NOTES OF RED WINE, ORANGE FRUIT, CINNAMON, ORANGE AND LEMON ZEST, AND HAND TOSSED IN SANDING SUGAR