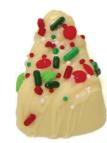

# **MIDNIGHT DREAM**

COCOA NOUGAT DIPPED IN DARK CHOCOLATE ADORNED WITH SILVER CRYSTAL SUGAR

CREAMY NOUGAT, CARAMEL, AND PEANUTS DIPPED IN MILK CHOCOLATE

•

O CHRISTMAS TREE

PAINTED CANDY CANE

WHITE CHOCOLATE SHELL