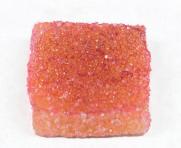

#### CHEERS FROM WISCONSIN

BOURBON & ORANGE GANACHE WITH BITS OF DRIED CHERRY IN A MILK CHOCOLATE SHELL GARNISHED WITH ORANGE PEEL, DRIED CHERRY, AND ROCK CANDY