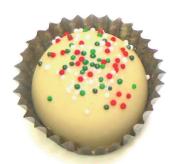

# **COOKIES FOR SANTA**

PRALINE COOKIE CRUNCH LAYERED WITH VANILLA BEAN GANACHE IN WHITE CHOCOLATE SHELL DUSTED WITH FESTIVE SPRINKLES AND SPARKLE DUST