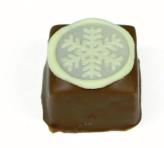

## **FALLEN SNOW**

HANDCRAFTED MARSHMALLOW WITH A HINT OF HONEY DIPPED IN MILK OR DARK CHOCOLATE EMBELLISHED WITH A HAND STAMPED WHITE CHOCOLATE SNOWFLAKE

FROSTED PEPPERMINT LIQUEUR TRUFFLE