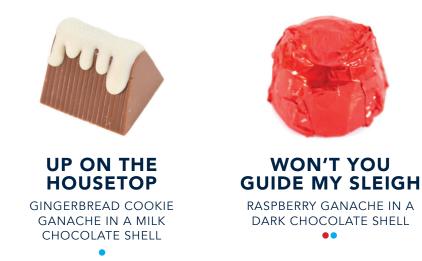

TH CRISP PEARLS FOR EYES



## LET YOUR HEART BE LIGHT

DARK CHOCOLATE GANACHE INFUSED WITH RED PORT WINE IN A DARK CHOCOLATE SHELL



## **MERRY & BRIGHT**

CLASSIC FRENCH CONFECTION SPARKLES WITH THE BRIGHT NOTES OF RED WINE, ORANGE FRUIT, CINNAMON, ORANGE AND LEMON ZEST, AND HAND TOSSED IN SANDING SUGAR



# **MIDNIGHT DREAM**

COCOA NOUGAT DIPPED IN DARK CHOCOLATE ADORNED WITH SILVER CRYSTAL SUGAR



CREAMY NOUGAT, CARAMEL, AND PEANUTS DIPPED IN MILK CHOCOLATE

•



O CHRISTMAS TREE



PAINTED CANDY CANE

WHITE CHOCOLATE SHELL

WHITE CRÈME MINT GANACHE WITH CRUSHED CANDY CANE IN A DARK CHOCOLATE SHELL



RUM BALL LIQUEUR TRUFFLE



### SEASONAL SOLID DARK CHOCOLATE

DARK CHOCOLATE WITH A FESTIVE EDIBLE IMAGE



SEASONAL SOLID MILK CHOCOLATE

MILK CHOCOLATE WITH A FESTIVE EDIBLE IMAGE



\* SEASONAL ITEMS ARE ONLY AVAILABLE DURING THEIR SPECIFIC SEASON.