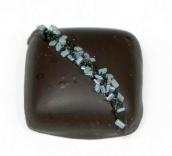

## LET YOUR HEART BE LIGHT

DARK CHOCOLATE GANACHE INFUSED WITH RED PORT WINE IN A DARK CHOCOLATE SHELL