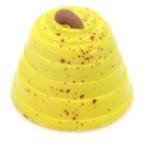

#### HOLIDAY PEANUT BUTTER CUP

CREAMY PEANUT BUTTER GANACHE IN A MILK OR DARK CHOCOLATE SHELL GARNISHED WITH A FESTIVE SUGAR DECORETTE

IN THE FROSTY AIR FLUFFY MARSHMALLOW CRÈME IN A DARK CHOCOLATE SHELL DECORATED WITH CRISP PEARLS FOR EYES