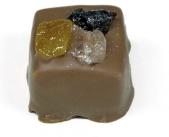

#### DECADE OF DECADENCE

DARK CHOCOLATE PRALINE CRUNCH LAYERED WITH BERRY MARMALADE AND CHEESECAKE IN A DARK CHOCOLATE SHELL