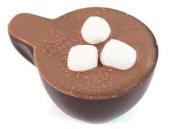

# CUP OF CHEER

HOT COCOA GANACHE IN A DARK CHOCOLATE SHELL TOPPED WITH MINI MARSHMALLOWS

••