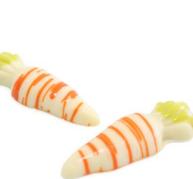

N A

WHITE CHOCOLATE SHELL



**MINT JULEP DELIGHT** MINT JULEP GANACHE IN A

DECORATED RETRO MILK OR DARK CHOCOLATE SHELL



**PASTEL PURPLE FOIL** 

DARK CHOCOLATE SHELL

VANILLA BEAN GANACHE IN A



POT OF GOLD RASPBERRY GANACHE IN A

DARK CHOCOLATE SHELL



DARK CHOCOLATE DARK CHOCOLATE WITH A

FESTIVE EDIBLE IMAGE



**DARK CHOCOLATE** DARK CHOCOLATE WITH A

**SEASONAL SOLID** 

FESTIVE EDIBLE IMAGE



MILK CHOCOLATE

FESTIVE EDIBLE IMAGE

MILK CHOCOLATE WITH A



SMOOTH AND CREAMY CARAMEL IN A DARK

CHOCOLATE SHELL







**SWEET BERRY** OF MINE

BERRY MARMALADE &

PISTACHIO GANACHE FINISHED WITH A HINT OF ROSE IN A

WHITE CHOCOLATE SHELL



**VIOLET ORANGE BLOSSOM TRUFFLE** DARK CHOCOLATE WITH A BLEND OF VIOLET & ORANGE TOPPED WITH

A CRYSTALLIZED VIOLET IN A DARK

CHOCOLATE SHELL



MALTED CREAM CRUNCH

GANACHE IN A MILK

**CHOCOLATE SHELL** 

SOLID WHITE CHOCOLATE

WHITE CARROT