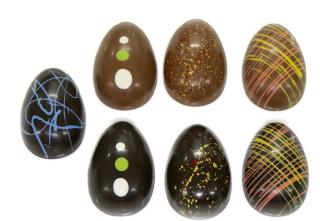

## FAZIO'S ARTISAN FILLED EASTER EGGS

DARK BLUE DRIZZLE: MALTED CREAM CRUNCH IN A DARK CHOCOLATE EGG 3 DOTS: MINT MELTAWAY IN A DARK OR MILK CHOCOLATE EGG SPECKLED EGGS: PEANUT BUTTER CREAM IN A DARK OR MILK CHOCOLATE EGG CRISS CROSS EGGS: CREAMY CARAMEL IN A DARK OR MILK CHOCOLATE EGG