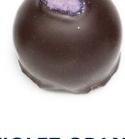

WHITE CHOCOLATE SHELL

**VIOLET ORANGE BLOSSOM TRUFFLE** DARK CHOCOLATE WITH A BLEND OF VIOLET & ORANGE TOPPED WITH

A CRYSTALLIZED VIOLET IN A DARK

CHOCOLATE SHELL

MALTED CREAM CRUNCH

GANACHE IN A MILK

**CHOCOLATE SHELL** 