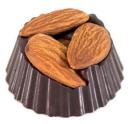

### CHOCOLATE SEA SALT CARAMEL

AVAILABLE IN MILK OR DARK CHOCOLATE CHOCOLATE PECAN SNAPPIE TURTLE

> AVAILABLE IN MILK OR DARK CHOCOLATE

CHOCOLATE ALMOND NUT CLUSTER

AVAILABLE IN MILK OR DARK CHOCOLATE