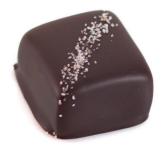

### CHOCOLATE SEA SALT CARAMEL

AVAILABLE IN MILK OR DARK CHOCOLATE CHOCOLATE PECAN SNAPPIE TURTLE

> AVAILABLE IN MILK OR DARK CHOCOLATE

CHOCOLATE ALMOND NUT CLUSTER

AVAILABLE IN MILK OR DARK CHOCOLATE