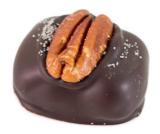

### CHOCOLATE SEA SALT CARAMEL

AVAILABLE IN MILK OR DARK CHOCOLATE CHOCOLATE PECAN SNAPPIE TURTLE

> AVAILABLE IN MILK OR DARK CHOCOLATE

CHOCOLATE ALMOND NUT CLUSTER

AVAILABLE IN MILK OR DARK CHOCOLATE