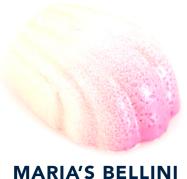

LAYERS OF CHOCOLATE, CHERRY, AND PISTACHIO IN A DARK CHOCOLATE SHELL

SPICED TRUFFLE

DARK CHOCOLATE GANACHE INFUSED WITH A MILD PEPPER ASSORTMENT IN A DARK CHOCOLATE SHELL

MARIA'S BELLINI

A CREAMY PEACH TRUFFLE

INFUSED WITH A SPARKLING ITALIAN WINE IN A WHITE CHOCOLATE SHELL

PISTACHIO BITE

DARK CHOCOLATE GANACHE MIXED WITH GROUND PISTACHIO NUTS IN A WHITE CHOCOLATE SHELL

SPICY PEANUT BUTTER HABANERO PEANUT BUTTER GANACHE