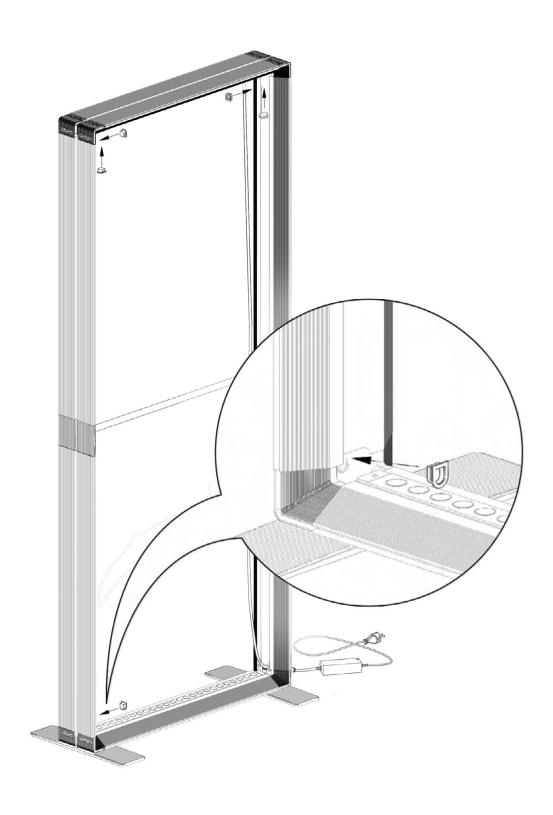

# **COMPONENTS**

4× GO Profile 44

2× GO LED Profile 29

4× Corner connector

2× Footplates

1× Strut 32

1× GO connector set

2× Strut holder

1×
Power supply with Plug

1× GO Y-cable