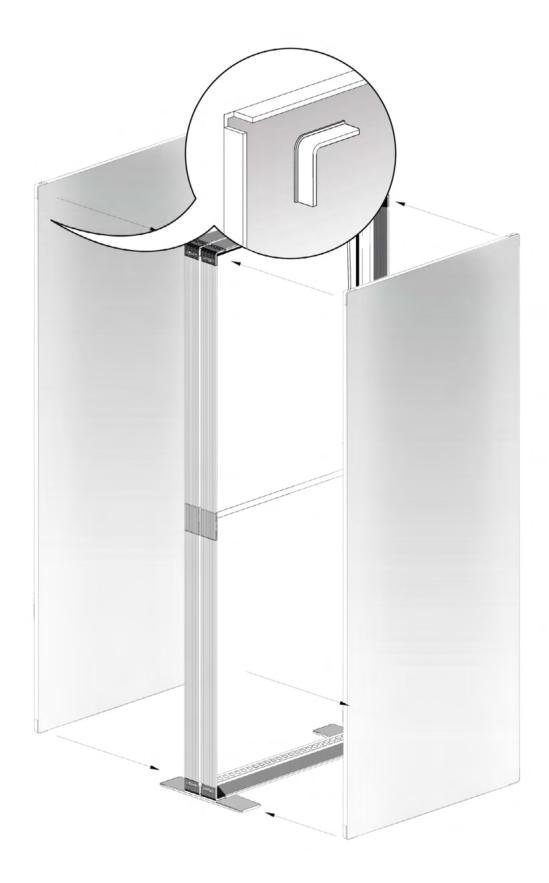

# **COMPONENTS**

4× GO Profile 44

2× GO LED Profile 29

4× Corner connector

2× Footplates

1× Strut 32

1× GO connector set

2× Strut holder