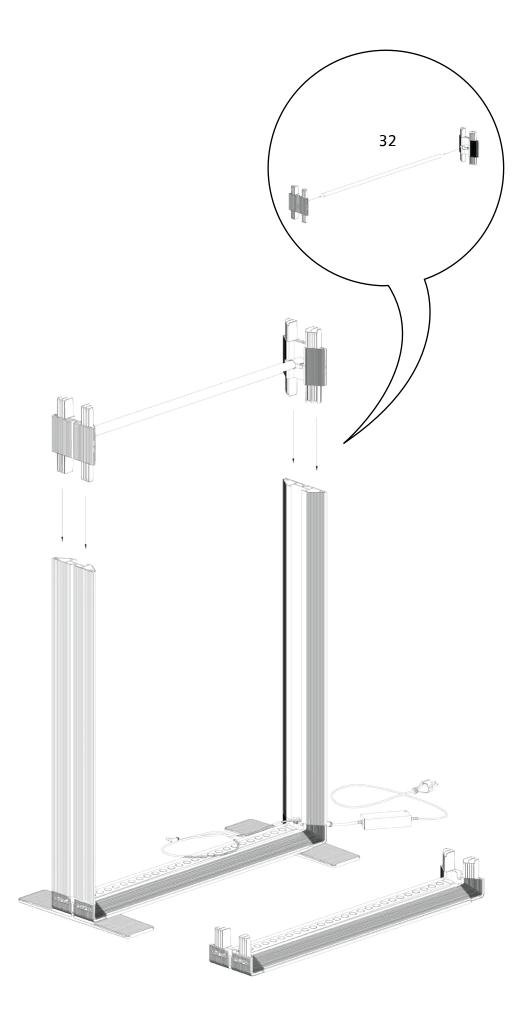

# **COMPONENTS**

4× GO Profile 44

2× GO LED Profile 29

4× Corner connector

2× Footplates

1× Strut 32

1× GO connector set

2× Strut holder