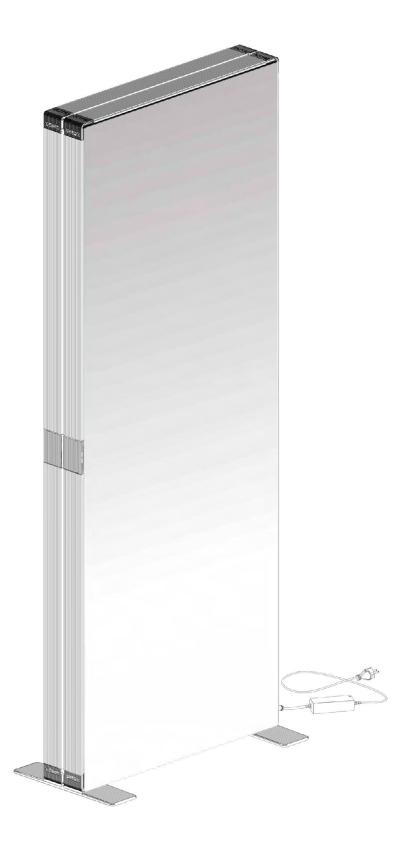

# **COMPONENTS**

4× GO Profile 44

2× GO LED Profile 29

4× Corner connector

2× Footplates

1× Strut 32

1× GO connector set

2× Strut holder

1×
Power supply with Plug

1× GO Y-cable