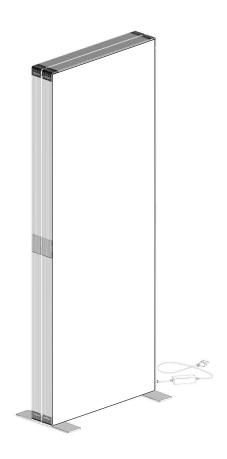

# **COMPONENTS**

4× GO Profile 44

2× GO LED Profile 29

4× Corner connector

2× Footplates

1× Strut 32

1× GO connector set

2× Strut holder

1×
Power supply with Plug

1× GO Y-cable

#### **OPTIONAL**

Textile and blockout

2× Textile