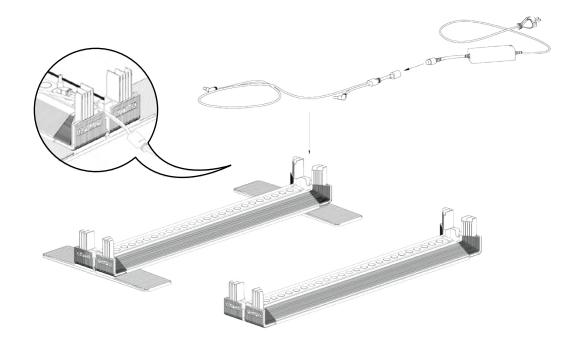

# **COMPONENTS**

4× GO Profile 44

2× GO LED Profile 29

4× Corner connector

2× Footplates

1× Strut 32

1× GO connector set

2× Strut holder

1×
Power supply with Plug

1× GO Y-cable