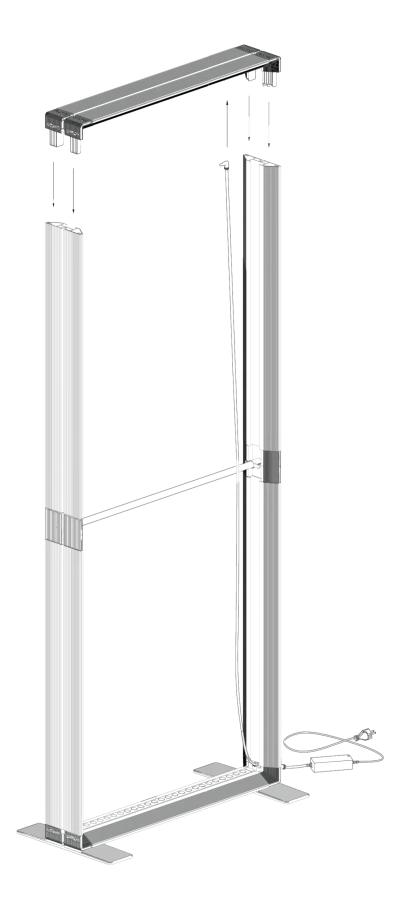

# **COMPONENTS**

4× GO Profile 44

2× GO LED Profile 29

4× Corner connector

2× Footplates

1× Strut 32

1× GO connector set

2× Strut holder