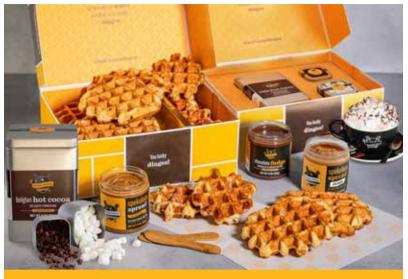

#### ultimate **winter set**

from **\$103**.32

For "wafel-connoisseurs" and "hot cocoa aristocrats", nothing beats the gift of warm Liège waffles with really Belgian hot cocoa. This premium combo includes 8 lièges wafels, 8 wafelinis, our really belgian toppings (smooth & crunchy spekuloos cookie butter and chocolate fudge) and our award winning hot cocoa kit.