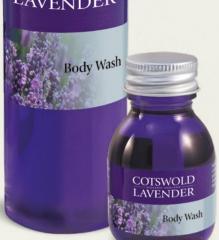

#### Body Wash

A refreshing lavender cleanser for use in the bath or shower. With our finest lavender oil to help you relax and rejuvenate. Use daily to keep your skin feeling smooth and hydrated.

200ml - BS05 60ml - BS06