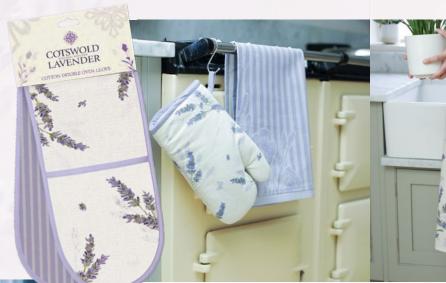

#### HOME COLLECTION

#### Double Oven Glove

With our unique lavender print design you can bring summer to your kitchen all year round. Size 90x18cm HW21

#### Single Oven Glove

Cook safely and in style with our lavender flower design oven glove, complete with hanging loop. Size 32x18cm

#### Tea Towels

A set of 2 cotton tea towels featuring separate lavender designs. Size 73x51cm HW18