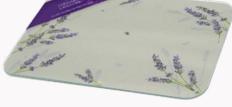

#### Glass Worktop Protector

An attractive, easy to clean, hygienic surface in our lavender design. Heat resistant and scratchproof. Size 40x30cm