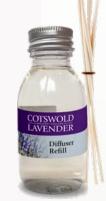

#### Diffuser Refill with Reeds

Our finest lavender diffuser oil and fresh reeds to refill your existing bottle.

100ml - HW05R

COTSWOLD

LAVENDER