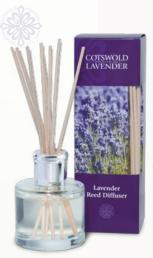

#### Lavender Diffuser

A luxury reed diffuser blended with our finest lavender oil. Filled with long lasting fragrance in a beautiful glass bottle, making it the perfect gift.

100ml - HW05