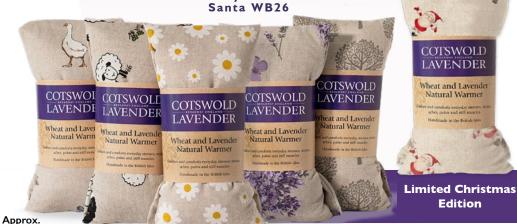

#### Fleece Wheat Warmer

Soft, fleecy lavender scented wrap. Warm in the microwave then use to help relax aching muscles. Approx 46 x 13cm

COTSWOLD

AVENDER

**WB19** 

#### Mini Warmer

A pocket-sized wheat warmer. Ideal as a hand or pocket warmer, tuck inside clothing. Especially good when walking the dog in the cold! Approx. 10 x 11cm

**WB06** 

Filled with wheat and lavender. Soothe and comfort everyday aches, pains and stiff muscles. Warm in the microwave or on the radiator for full benefits.

> **Lavender Print WB20 Daisies WB21** Sheep WB22 Ducks WB23 **Mulberry Tree WB24**