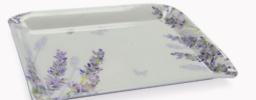

#### Scatter tray

Durable, strong and dishwasher safe, suitable for a range of uses around the home. Size 22x16cm

HW19