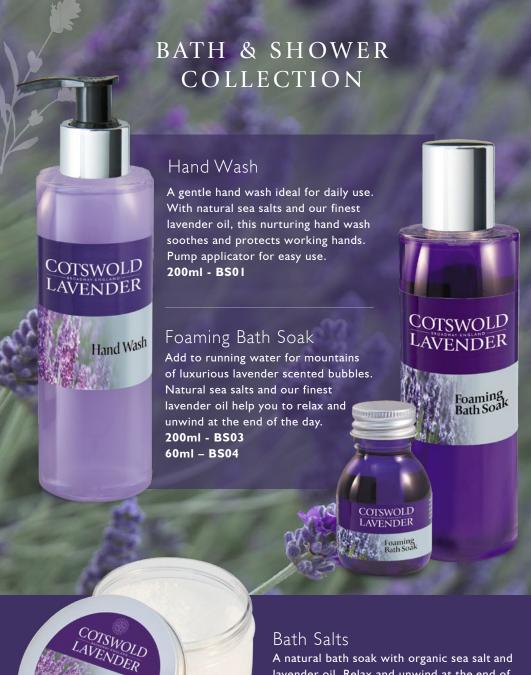

A natural bath soak with organic sea salt and lavender oil. Relax and unwind at the end of a long day with this traditional blend. 200g -BS21

Bath Salts

# BATH & SHOWER COLLECTION

#### Body Wash

A refreshing lavender cleanser for use in the bath or shower. With our finest lavender oil to help you relax and rejuvenate. Use daily to keep your skin feeling smooth and hydrated.

200ml - BS05 60ml - BS06