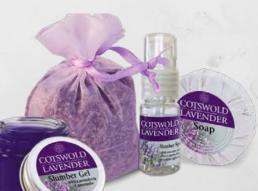

#### Slumber Gift Set

Nature's dream combination to aid peaceful sleep. Contains: Slumber Spray 10ml, Slumber Gel 20g, Triple Milled Soap 25g, Lavender Bag

GWS-5

Handcream & Sanitiser Set **GS01** 

Foam Bath & Body Lotion with Flannel 2 x 60ml GS03