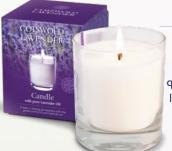

#### Lavender Candle

A hand poured candle of the highest quality soy wax blended with our finest lavender essential oils. Bring the scent of the lavender fields to your home.

30cl - HW06

Liven up your linen with the summery fragrance of our lavender fields. Linen spray can be used before or after ironing on all household linens and clothes.