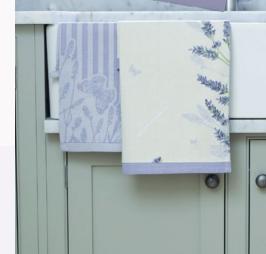

#### Tea Towels

A set of 2 cotton tea towels featuring separate lavender designs. Size 73x51cm HW18