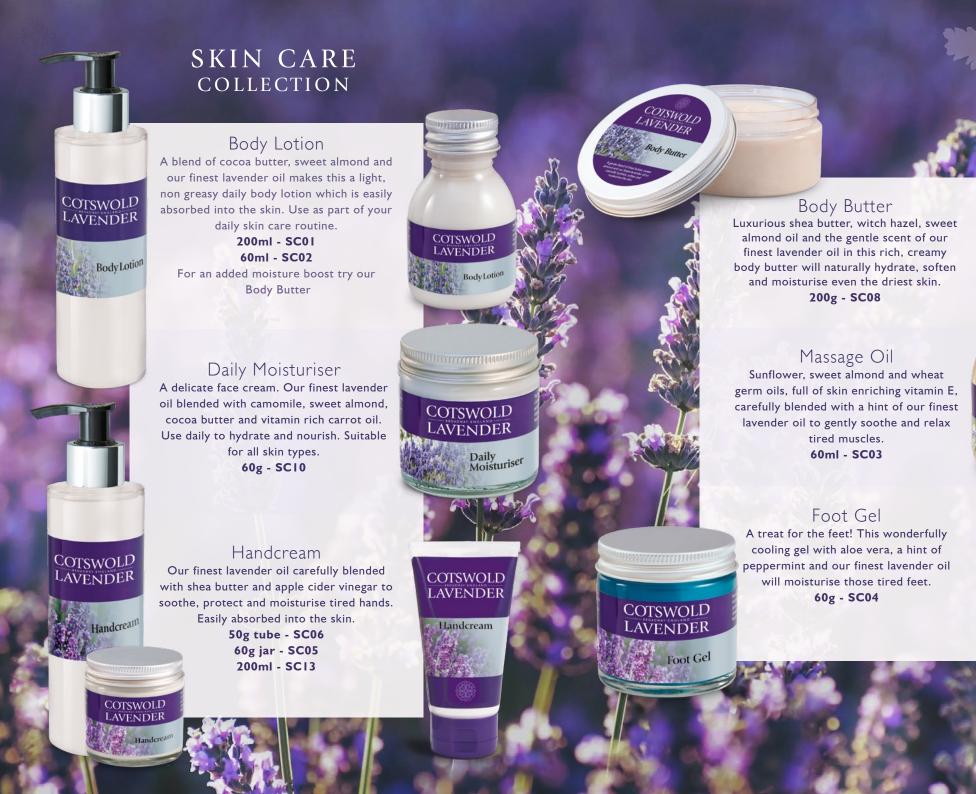

#### Body Wash

A refreshing lavender cleanser for use in the bath or shower. With our finest lavender oil to help you relax and rejuvenate. Use daily to keep your skin feeling smooth and hydrated.

200ml - BS05 60ml - BS06

#### Lavender Shampoo

A mild shampoo with the delicate scent of our lavender fields.

Suitable for all hair types.

Follow with our lavender conditioner.

200ml - BS09

#### Lavender Conditioner

A delicate blend of our finest lavender oil, rosemary extracts and sweet almond oil to nourish, restore and add shine. Use after our mild lavender shampoo. 200ml -BSII

Lavender Soap