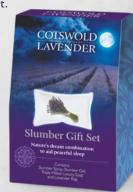

#### Slumber Gift Set

Nature's dream combination to aid peaceful sleep. Contains: Slumber Spray 10ml, Slumber Gel 20g, Triple Milled Soap 25g, Lavender Bag

GWS-5

Handcream & Sanitiser Set **GS01** 

Foam Bath & Body Lotion with Flannel 2 x 60ml GS03