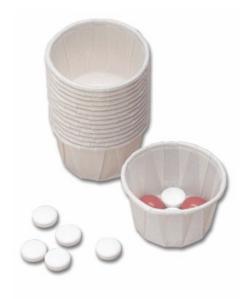

## Paper Soufflé Cups

| MPN  | Size    | Packaging        |
|------|---------|------------------|
| 4242 | 0.75 oz | 250/BX, 20 BX/CS |

## **PRODUCT SPECIFICATIONS**

Material Paper

Color White

Product Type Cups-Portion, Paper

Capacity (Volume) 0.75 oz

Prop65 Warning No

TAA Compliant No

Rx Only No

## PRODUCT DESCRIPTION

- A convenient way to dispense medicine in liquid or pill format.
- Good for hospitals, care centers, and homecare use
- Features tightly rolled edges and box pleats to ensure stability and rigidity
- Ideal for medication distribution
- Cost efficient and disposable. Single use only.