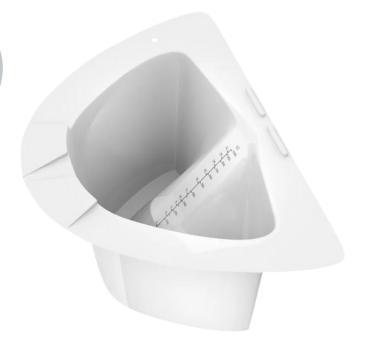

## **Dynarex**

**Nuns Cap Specimen Collectors** 

| SKU  | Packaging |
|------|-----------|
| 4232 | 100/CS    |

Material Plastic

Color White

Application Commode

Specimen Collector

Graduations Graduated, up to

1,000 mL

Volume 1,000 mL (~ 32 oz.)

Closure Type No Closure

Sterility Non-sterile

Latex Content Latex Free

DEHP Content DEHP Free

Usage Disposable

ollector ip to 32 oz.)

## PRODUCT FEATURE

- Fits securely on standard toilets
- Easy to read for quick visualization and measurement of specimens
- Pour spout discards specimens safely and quickly

All specifications are subject to change without notice.