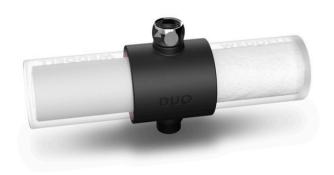

## Weddell Duo Shower Filter

#### Designed in California, Made in Korea

Based in Orange County, the Weddell Duo was designed in California by a team of highly experienced PhD engineers, researchers, and self-care enthusiasts, and is built with proprietary, patent-pending technology in Korea.

### **NSF** Certified

Weddell Duo is the #1 NSF certified shower filter in performance\*. With a steady flow rate of 2.8 GPM, Weddell Duo has a cost-effective life cycle of 8,000 gallons.

#### Researched, Tested, and Certified

Unlike unverified performance claims by other shower filters, Weddell Duo is the only shower filter on the market to be NSF certified, verified to reduce PFAS, and clinically tested to improve skin hydration and scalp.