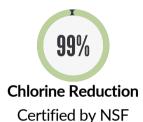

### **NSF** Certified

Weddell Duo is the #1 NSF certified shower filter in performance\*. With a steady flow rate of 2.8 GPM, Weddell Duo has a cost-effective life cycle of 8,000 gallons.

#### Researched, Tested, and Certified

Unlike unverified performance claims by other shower filters, Weddell Duo is the only shower filter on the market to be NSF certified, verified to reduce PFAS, and clinically tested to improve skin hydration and scalp.

# **Verified Performance**

Particulate Reduction
Verified by IAPMO Lab

<sup>\*</sup>Based on flow rates and capacity of 2024 wall mount shower filters.