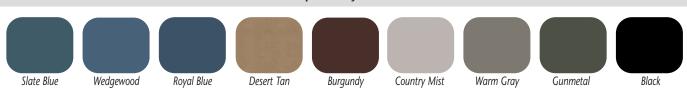

3200**

- Gray, powder-coated, all-welded, steel frame
- Gray laminate shelf
- Adjustable height levelers
- Pre-threaded hardware for easy assembly
- Paper dispenser included
- 2" of firm foam padding (5 cm)
- Traditional square corner top
- Fast, easy assembly with basic tools
- 450 lbs. load capacity under normal use (204 kg)

# **SPECIFICATIONS**

| 3200-27 | 72" L x 27" W x 31" H |
|---------|-----------------------|
| 3200-30 | 72" L x 30" W x 31" H |



California residents please be advised of the following, pursuant to Proposition 65:

**WARNING:** This product can expose you to chemicals, including diisononyl phthalate (DINP), which is known to the State of California to cause cancer. For more information go to www.P65Warnings.ca.gov.

# **Options**



### **Upholstery Colors**