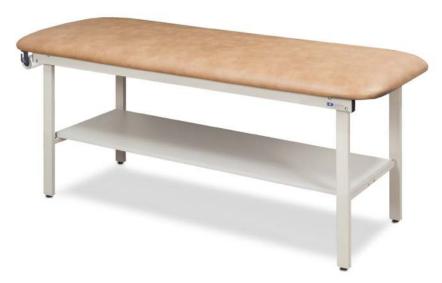

# Flat Top, Alpha Series, Treatment Table with Full Shelf

### **MODEL 3200**

- Gray, powder-coated, all-welded, steel frame
- Gray laminate shelf
- Adjustable height levelers
- Pre-threaded hardware for easy assembly
- Paper dispenser included
- 2" of firm foam padding (5 cm)
- Traditional square corner top
- Fast, easy assembly with basic tools
- 450 lbs. load capacity under normal use (204 kg)

# **SPECIFICATIONS**

| 3200-27 | 72" L x 27" W x 31" H |
|---------|-----------------------|
| 3200-30 | 72" L x 30" W x 31" H |

California residents please be advised of the following, pursuant to Proposition 65: