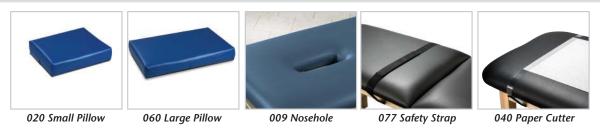

ith Full Shelf



### **MODEL 3200**

- Gray, powder-coated, all-welded, steel frame
- Gray laminate shelf
- Adjustable height levelers
- Pre-threaded hardware for easy assembly
- Paper dispenser included
- 2" of firm foam padding (5 cm)
- Traditional square corner top
- Fast, easy assembly with basic tools
- 450 lbs. load capacity under normal use (204 kg)

# **SPECIFICATIONS**

| 3200-27 | 72" L x 27" W x 31" H |
|---------|-----------------------|
| 3200-30 | 72" L x 30" W x 31" H |



California residents please be advised of the following, pursuant to Proposition 65:

**WARNING:** This product can expose you to chemicals, including diisononyl phthalate (DINP), which is known to the State of California to cause cancer. For more information go to www.P65Warnings.ca.gov.

# **Options**



### **Upholstery Colors**