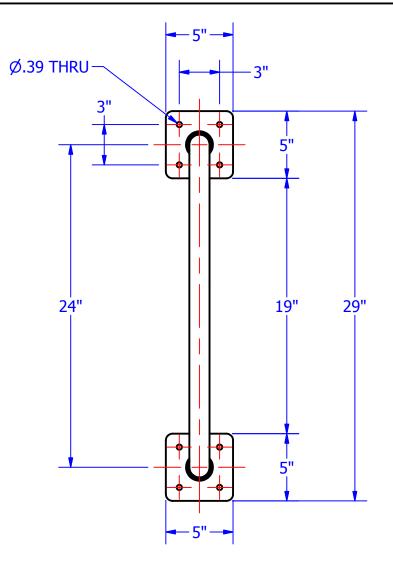

#### CONSTRUCTION

ALL MATERIAL USED IN CONSTRUCTION IS CORROSION RESISTANT GRADE 304 STAINLESS STEEL SATIN FINISH AND IS TIG WELDED. THE MAIN TUBE IS 16 GAUGE Ø1½". THE MOUNTING TUBES ARE 12 GAUGE Ø1¾". THE MOUNTING PLATES ARE 7 GAUGE WITH (4) MOUNTING HOLES FOR Ø3/8" BOLTS/SCREWS.

#### INSTALLATION

THE INSTALLATION OF YOUR DOCK GRAB BAR IS STRAIGHT FORWARD, LOCATE YOUR BAR EITHER PARALLEL OR PERPENDICULAR TO THE EDGE OF YOUR DOCK. MARK THE HOLE LOCATIONS USING THE MOUNTING PLATES AS TEMPLATES. DRILL THE REQUIRED HOLES FOR THE TYPE OF MOUNTING BOLTS/LAG BOLTS/SCREWS YOU ARE USING, DEPENDING ON THE TYPE OF DOCK. CUSTOMER MUST SUPPLY THE MOUNTING HARDWARE. CHECK LOCAL BUILDING CODE FOR ANY SPECIFIC MOUNTING REQUIREMENTS.