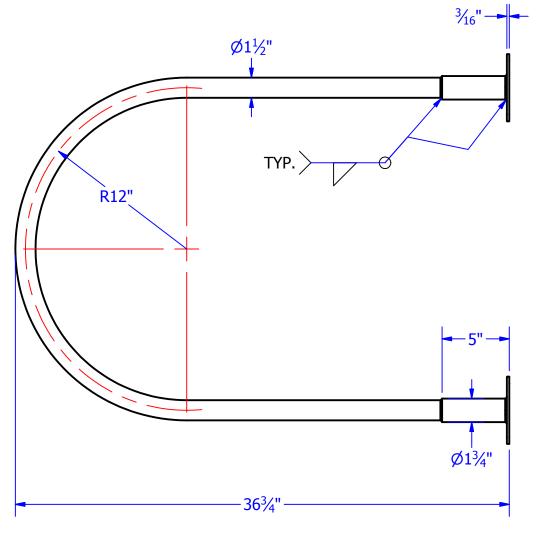

#### CONSTRUCTION

ALL MATERIAL USED IN CONSTRUCTION IS CORROSION RESISTANT GRADE 304 STAINLESS STEEL SATIN FINISH AND IS TIG WELDED. THE MAIN TUBE IS 16 GAUGE Ø1½". THE MOUNTING TUBES ARE 12 GAUGE Ø1¾". THE MOUNTING PLATES ARE 7 GAUGE WITH (4) MOUNTING HOLES FOR Ø3/8" BOLTS/SCREWS.