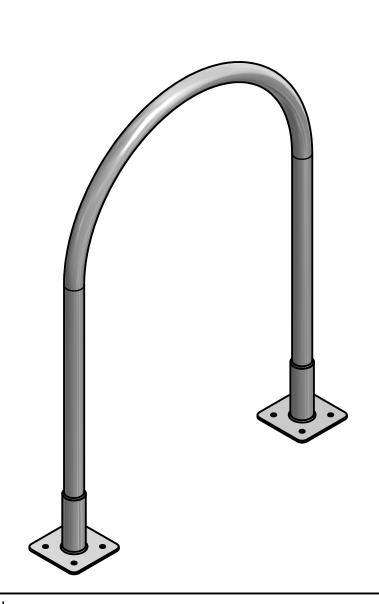

## GUIDE SPECIFICATION

MOUNT ON THE DOCK IN VARIOUS LOCATIONS TO ASSIST IN THE EMBARKATION / DISEMBARKATION OF YOU BOAT. THE DOCK GRAB BAR ADDS EASE AND SAFETY FOR YOURSELF AND YOUR PASSENGERS. MODEL L-0500-SS IS 36" TALL AND 24" WIDE.