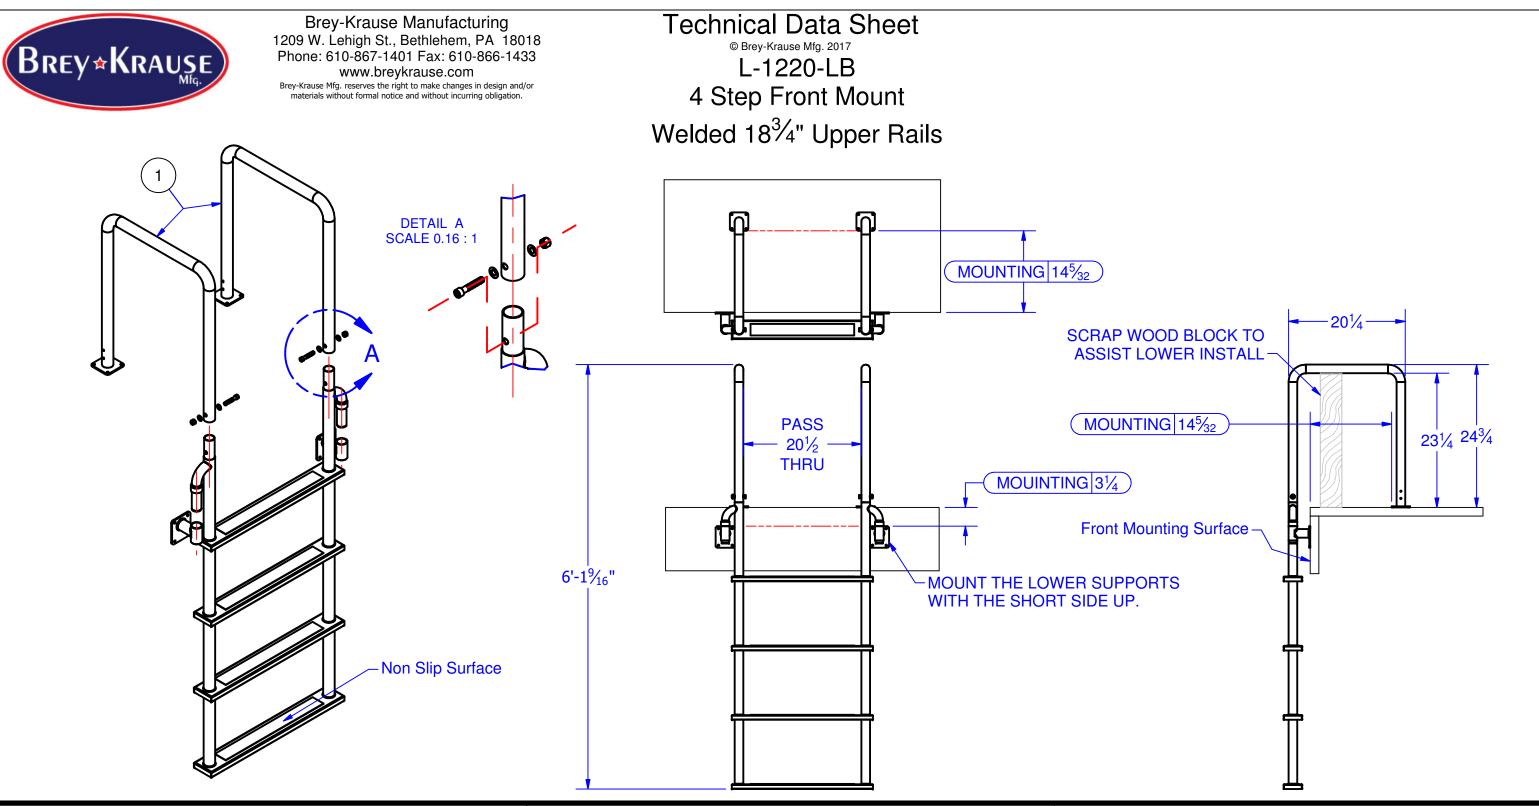

| Parts List |     |              | arts List                   | Installation:                                                                                                                                                                                                                                | The Brey-Krause    |
|------------|-----|--------------|-----------------------------|----------------------------------------------------------------------------------------------------------------------------------------------------------------------------------------------------------------------------------------------|--------------------|
| ITEM       | QTY | PART NUMBER  | DESCRIPTION                 | 1. Install the (2) Upper Rail Assemblies to the top surface of the dock using the                                                                                                                                                            | gauge 304 stainle  |
| 1          | 2   | L-1221-03-LB | Upper Rail Assembly, Welded | $14\frac{5}{32}$ " dimension from the front dock mounting surface.                                                                                                                                                                           |                    |
| 2          | 1   | L-1204-LB    | 4 Step Lower Ladder         | 2. Bolt the Lower Ladder to the Upper Rails with the supplied hardware. Use a                                                                                                                                                                | It mounts to the c |
| 3          | 1   | L-1208-LB    | Lower Mounting Kit          | scrap 2x4 cut to $23\frac{1}{4}$ " to support the upper rails while you mount the lower                                                                                                                                                      | each mount has (   |
|            |     |              |                             | ladder supports.                                                                                                                                                                                                                             | supplied by the u  |
|            |     |              |                             | 3. Slide the Lower Mount Slip Assembles onto the Lower Ladder Mounting                                                                                                                                                                       | necessary hardw    |
|            |     |              |                             | Posts. This will properly locate them to mark the hole locations. Mount them to the front dock surface, checking that the ladder is plumb and square. Tighten all screws and bolts. Note the mounting dimensions in the front and side view. | The (4) 3" wide s  |

se Front Mount Dock Ladder is fabricated from 16 nless steel tubing with a light buff satin finish.

dock using upper and lower mounting assemblies, s (4) holes to accommodate <sup>1</sup>/4" mounting hardware, user. (16) bolts/screws will be needed. All other ware is supplied with the ladder.

steps are 12" apart and topped with anti-slip material.