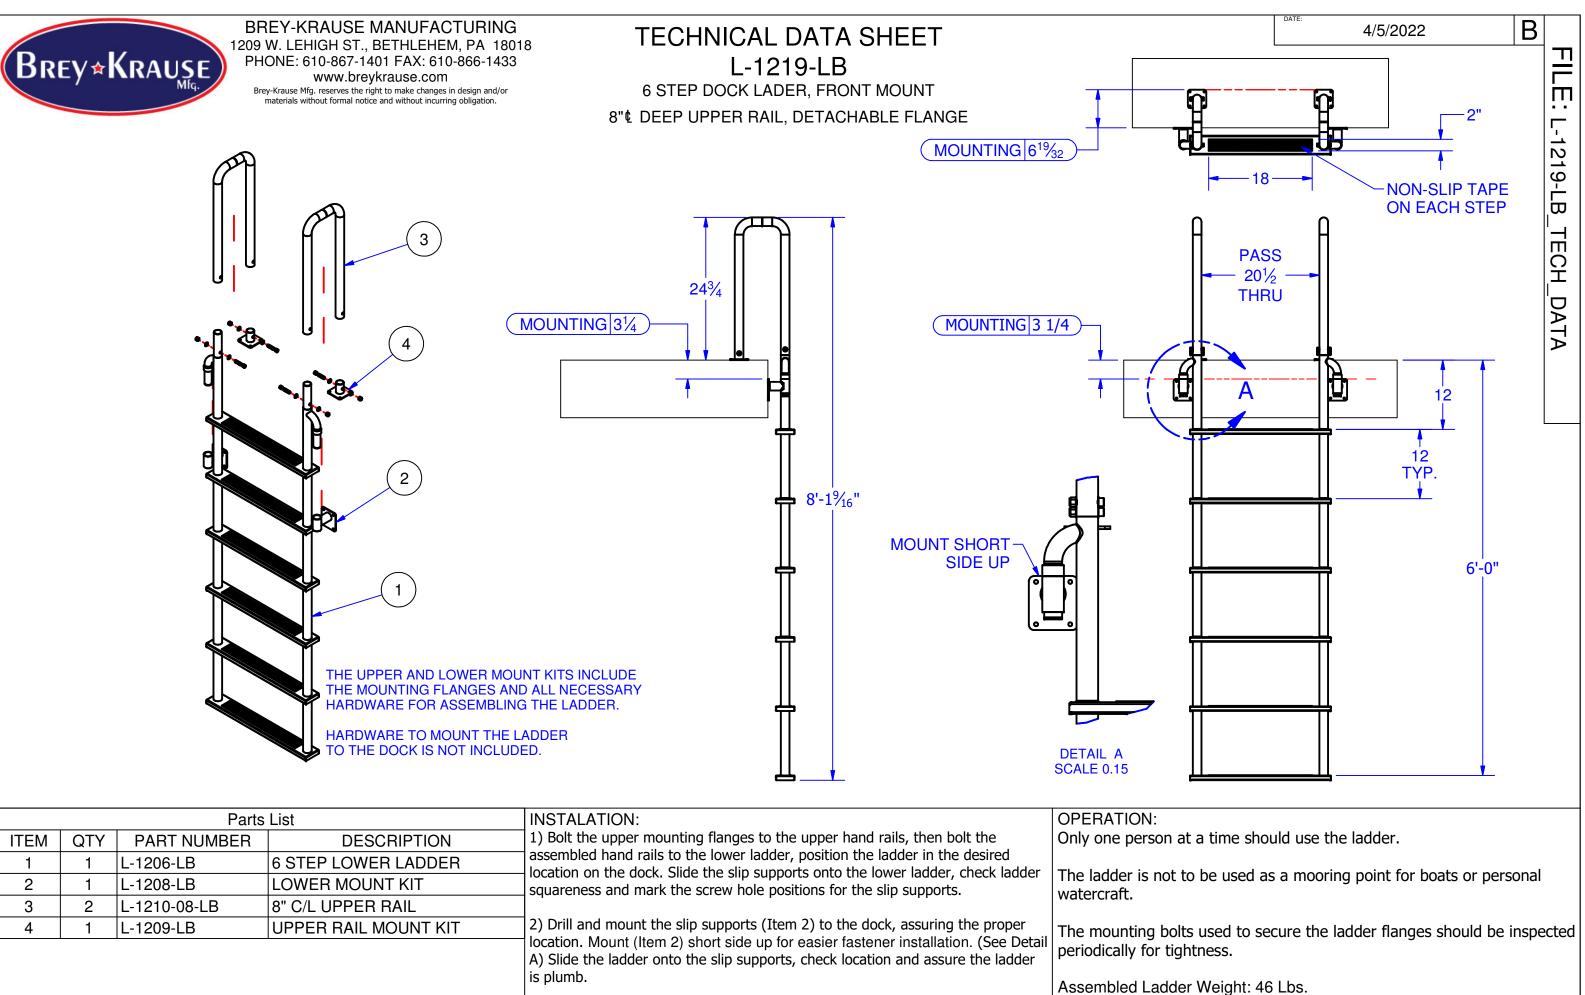

| Parts List |    |     |              | List                 | INSTALATION:                                                                                                                                                                                                                                                                                                                                                                                                                                                   | OPERATION:                            |
|------------|----|-----|--------------|----------------------|----------------------------------------------------------------------------------------------------------------------------------------------------------------------------------------------------------------------------------------------------------------------------------------------------------------------------------------------------------------------------------------------------------------------------------------------------------------|---------------------------------------|
| IT         | EM | QTY | PART NUMBER  | DESCRIPTION          | <ul> <li>assembled hand rails to the lower ladder, position the ladder in the desired</li> <li>location on the dock. Slide the slip supports onto the lower ladder, check ladder</li> <li>squareness and mark the screw hole positions for the slip supports.</li> <li>2) Drill and mount the slip supports (Item 2) to the dock, assuring the proper</li> <li>location Mount (Item 2) short side up for assist fastener installation. (See Detail)</li> </ul> | Only one person a                     |
|            | 1  | 1   | L-1206-LB    | 6 STEP LOWER LADDER  |                                                                                                                                                                                                                                                                                                                                                                                                                                                                | The ladder is not                     |
|            | 2  | 1   | L-1208-LB    | LOWER MOUNT KIT      |                                                                                                                                                                                                                                                                                                                                                                                                                                                                | The ladder is not watercraft.         |
|            | 3  | 2   | L-1210-08-LB | 8" C/L UPPER RAIL    |                                                                                                                                                                                                                                                                                                                                                                                                                                                                | watercraft.                           |
|            | 4  | 1   | L-1209-LB    | UPPER RAIL MOUNT KIT |                                                                                                                                                                                                                                                                                                                                                                                                                                                                | The mounting bol periodically for tig |
|            |    |     |              |                      | is plumb.                                                                                                                                                                                                                                                                                                                                                                                                                                                      | Assembled Ladd                        |
|            |    |     |              |                      | 3) Mark, drill and mount the upper hand rail flanges. Tighten all fasteners.                                                                                                                                                                                                                                                                                                                                                                                   |                                       |