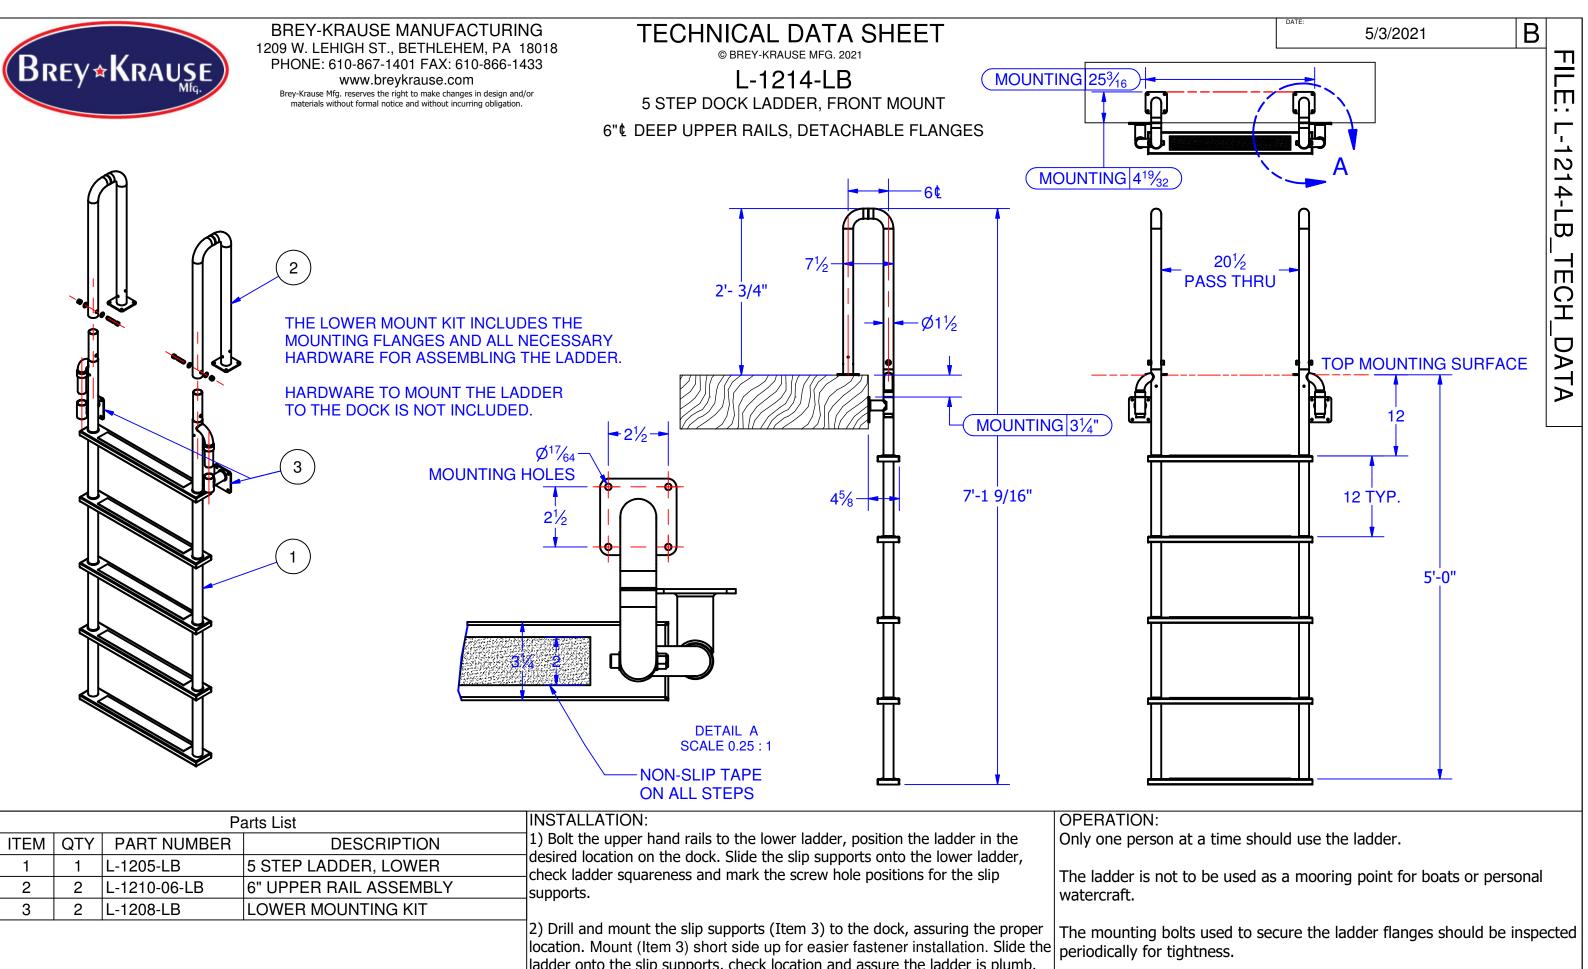

| Γ |      |     |              |                    | INSTALLATION:                                                                                                                                                                                                                                   | OPERATION:                               |
|---|------|-----|--------------|--------------------|-------------------------------------------------------------------------------------------------------------------------------------------------------------------------------------------------------------------------------------------------|------------------------------------------|
| ſ | ITEM | QTY | PART NUMBER  |                    | 1) Bolt the upper hand rails to the lower ladder, position the ladder in the                                                                                                                                                                    | Only one person a                        |
|   | 1    | 1   | L-1205-LB    |                    | desired location on the dock. Slide the slip supports onto the lower ladder,<br>check ladder squareness and mark the screw hole positions for the slip                                                                                          | The ladder is not t                      |
|   | 2    | 2   | L-1210-06-LB |                    | supports.                                                                                                                                                                                                                                       | watercraft.                              |
|   | 3    | 2   | L-1208-LB    | LOWER MOUNTING KIT |                                                                                                                                                                                                                                                 |                                          |
|   |      |     |              |                    | 2) Drill and mount the slip supports (Item 3) to the dock, assuring the proper location. Mount (Item 3) short side up for easier fastener installation. Slide the ladder onto the slip supports, check location and assure the ladder is plumb. | The mounting bolt periodically for tight |
|   |      |     |              |                    | 3) Mark, drill and mount the upper hand rail flanges. Tighten all fasteners.                                                                                                                                                                    | Assembled Ladde                          |

der Weight: 40 Lbs.