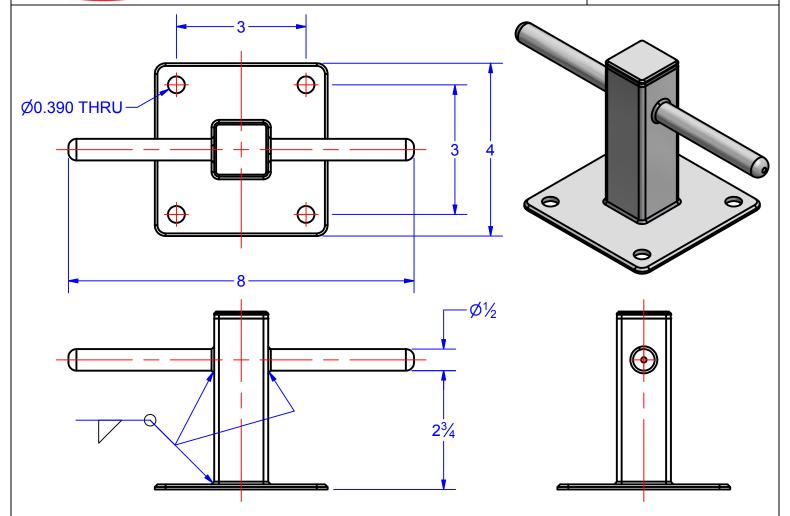

## **CONSTRUCTION:**

 $\Box 1\frac{1}{4}$ " x 0.065 WALL 304 STAINLESS STEEL TUBING. THE MOUNTING PLATE IS 11 GAUGE 304 STAINLESS. ALL PARTS ARE TIG WELDED COMPLETE AND PASSIVATED FOR CORROSION PROTECTION. OVERALL FINISH IS #4 SATIN.

### **INSTALLATION:**

CLEAT CAN BE SURFACE MOUNTED TO DOCK OR POST WITH (4) BOLTS OR SCREWS (NOT PROVIDED). SEE DRAWING FOR HOLE LOCATIONS.