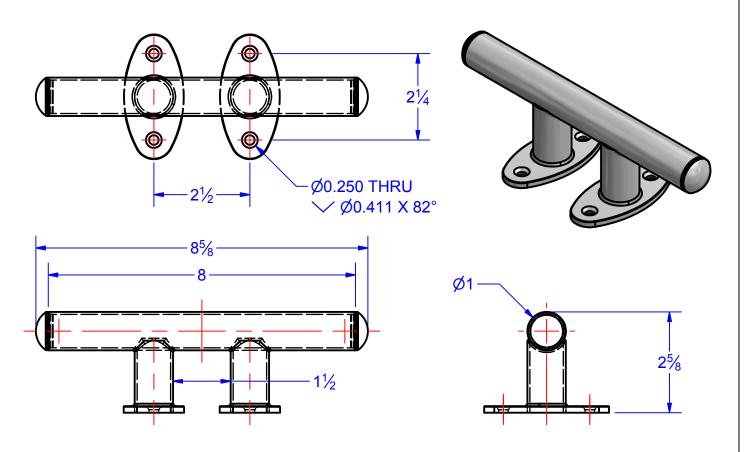

## TECHNICAL DATA SHEET

L-0708-SS 8" DOCK CLEAT DRAWN BY:<br/>K. R. Reinhart5/5/2014TOLERANCES:FRACTION:  $\pm \frac{1}{8}$ "X.XX:  $\pm 0.010$ 

X.XXX: ± 0.005

⊿:± 1°

## **CONSTRUCTION:**

Ø1" x 0.065 WALL 304 STAINLESS STEEL TUBING. MOUNTING FLANGES ARE STAMPED FROM 7 GAUGE 304 STAINLESS. END CAPS ARE 303 STAINLESS STEEL. ALL PARTS ARE TIG WELDED COMPLETE AND PASSIVATED FOR CORROSION PROTECTION. OVERALL FINISH IS #4 SATIN. PULL TESTED TO 2,250 LBS. USING (4)  $\frac{1}{4}$ " X  $1\frac{1}{2}$  " WOOD SCREWS.

## **INSTALLATION:**

CLEAT CAN BE SURFACE MOUNTED TO DOCK OR POST WITH (4) FLAT HEAD SCREWS (NOT PROVIDED). SEE DRAWING FOR SCREW LOCATIONS.

## **OPERATION:**

CONVENTIONAL, MAXIMUM PASS THROUGH BETWEEN POSTS IS  $1\frac{1}{2}$ ". CLEAT CAN ALSO BE ORDERED WITH POLYESTER POWDER COATING FOR AREAS WHERE HIGH VISIBILITY IS WANTED.

POWDER COATED CLEAT IS PART NUMBER L-0708-PC (SPECIFY COLOR) STANDARD COLORS AVAILABLE ARE SAFETY YELLOW AND WET WHITE. OTHER COLORS ARE AVAILABLE VIA SPECIAL ORDER.