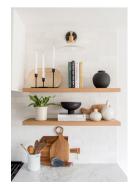

touch, with an extremely matte finish that looks like painted cabinets without the maintenance. Available in seven modern neutrals, Supermatte+ is anti-fingerprint and scratch resistant.

#### FINISHES AVAILABLE





Floating Shelf



Slab



1 1/2" Applied Panel



#### 3D Matte

Kitch's 3D Matte finish will have your home looking both modern and functional. With a wide range of colours and styles, the Matte finish can add the exciting look you want all while keeping the appearance of scuffs, scratches, and fingerprints virtually unnoticeable.

#### FINISHES AVAILABLE





#### Woodgrain

Kitch's textured Woodgrain finish has a similar look and feel to real wood, but is a fraction of the cost. Available in 20 different finishes there is a finish for any space.

#### FINISHES AVAILABLE





Floating Shelf



Slab







### Slab in Cannes







**@KRESSWELLINTERIORS** 

# Shaker Twigg in Fashionista & Shaker Slim in Stratus







### **Kitch**<sub>10</sub>

# Shaker Bevel in Sage







# **Kitch**<sub>10</sub>

### Slab in Ombre







# Shaker Bevel in Stratus









APPLIED PANEL



















@HOLLYBAKER

TOE-KICK





TAILOR-MADE PANEL ON APPLIANCE READY FRIDGE

TAILOR-MADE PANEL ON APPLIANCE READY DISHWASHER