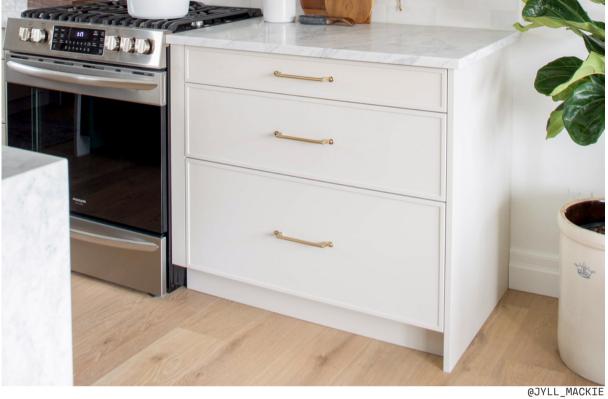

r home looking both modern and functional. With a wide range of colours and styles, the Matte finish can add the exciting look you want all while keeping the appearance of scuffs, scratches, and fingerprints virtually unnoticeable.

#### FINISHES AVAILABLE





#### Woodgrain

Kitch's textured Woodgrain finish has a similar look and feel to real wood, but is a fraction of the cost. Available in 20 different finishes there is a finish for any space.

#### FINISHES AVAILABLE





Floating Shelf



Slab







### Slab in Cannes







**@KRESSWELLINTERIORS** 

# Shaker Twigg in Fashionista & Shaker Slim in Stratus







### **Kitch**<sub>10</sub>

# Shaker Bevel in Sage







# **Kitch**<sub>10</sub>

### Slab in Ombre







# Shaker Bevel in Stratus









APPLIED PANEL



















@HOLLYBAKER

TOE-KICK





TAILOR-MADE PANEL ON APPLIANCE READY FRIDGE

TAILOR-MADE PANEL ON APPLIANCE READY DISHWASHER