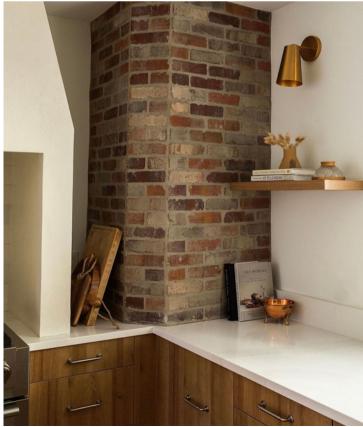

# Shaker Bevel in Stratus

APPLIED PANEL

@HOLLYBAKER

TOE-KICK

TAILOR-MADE PANEL ON APPLIANCE READY FRIDGE

TAILOR-MADE PANEL ON APPLIANCE READY DISHWASHER