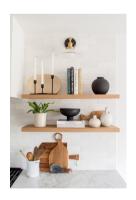

e completed in 3 minutes or less! All you will need is a cordless drill and a KitchBOX Assembly Tool.

#### STRONGER & MORE DURABLE

Featuring a thicker back panel, fully finished drawer boxes, and a larger weight capacity than the other guys.

#### MORE CHOICES

There are more than 5x the amount of size offerings compared to IKEA®. Our widths are available in 1-1/2" increments from 9-24" and 3" increments from 24-39". Plus, we have four colour options, White, Charcoal, Walnut, and White Oak.



### **KitchBOX**













#### Supermatte

Kitch's Supermatte finish is our most basic and cost-effective option. Available in three of our most popular neutral profiles, Supermatte is perfect for budget-conscious clients.

#### FINISHES AVAILABLE







Superwhite

Willow Grey

Canadian Grey







Slab



1 1/2" Applied Panel

#### Supermatte+

Kitch's Supermatte+ finish is silky to the touch, with an extremely matte finish that looks like painted cabinets without the maintenance. Available in seven modern neutrals, Supermatte+ is anti-fingerprint and scratch resistant.

#### FINISHES AVAILABLE





Floating Shelf



Slab



1 1/2" Applied Panel



#### 3D Matte

Kitch's 3D Matte finish will have your home looking both modern and functional. With a wide range of colours and styles, the Matte finish can add the exciting look you want all while keeping the appearance of scuffs, scratches, and fingerprints virtually unnoticeable.

#### FINISHES AVAILABLE





#### Woodgrain

Kitch's textured Woodgrain finish has a similar look and feel to real wood, but is a fraction of the cost.