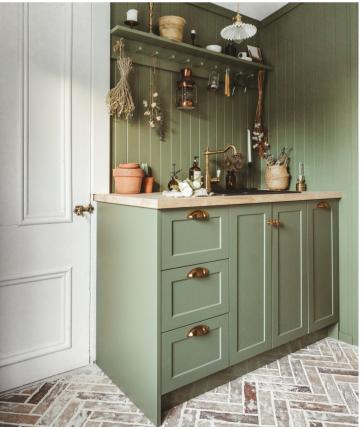

AVAILABLE





Floating Shelf



Slab



1 1/2" Applied Panel



#### 3D Matte

Kitch's 3D Matte finish will have your home looking both modern and functional. With a wide range of colours and styles, the Matte finish can add the exciting look you want all while keeping the appearance of scuffs, scratches, and fingerprints virtually unnoticeable.

#### FINISHES AVAILABLE





#### Woodgrain

Kitch's textured Woodgrain finish has a similar look and feel to real wood, but is a fraction of the cost. Available in 20 different finishes there is a finish for any space.

#### FINISHES AVAILABLE





Floating Shelf



Slab







### Slab in Cannes







**@KRESSWELLINTERIORS** 

# Shaker Twigg in Fashionista & Shaker Slim in Stratus







### **Kitch**<sub>10</sub>

# Shaker Bevel in Sage







# **Kitch**<sub>10</sub>

### Slab in Ombre







# Shaker Bevel in Stratus









APPLIED PANEL



















@HOLLYBAKER

TOE-KICK





TAILOR-MADE PANEL ON APPLIANCE READY FRIDGE

TAILOR-MADE PANEL ON APPLIANCE READY DISHWASHER