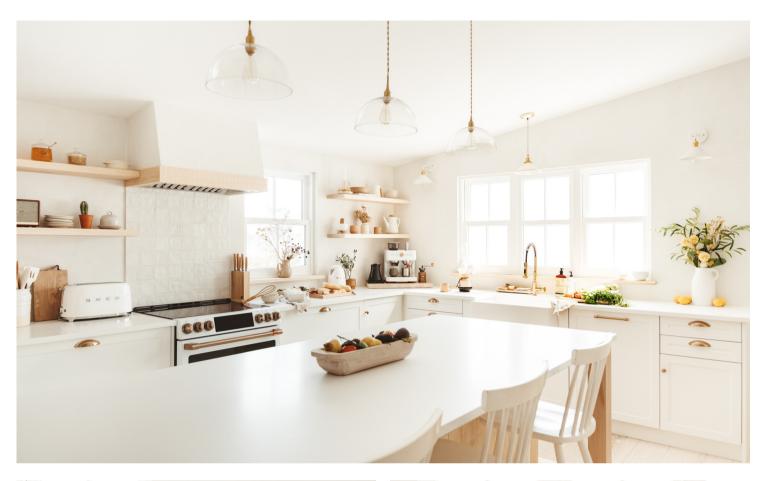

Kitch's 3D Matte finish will have your home looking both modern and functional. With a wide range of colours and styles, the Matte finish can add the exciting look you want all while keeping the appearance of scuffs, scratches, and fingerprints virtually unnoticeable.

#### FINISHES AVAILABLE





#### Woodgrain

Kitch's textured Woodgrain finish has a similar look and feel to real wood, but is a fraction of the cost. Available in 20 different finishes there is a finish for any space.

#### FINISHES AVAILABLE





Floating Shelf



Slab







### Slab in Cannes







**@KRESSWELLINTERIORS** 

# Shaker Twigg in Fashionista & Shaker Slim in Stratus







### **Kitch**<sub>10</sub>

# Shaker Bevel in Sage







# **Kitch**<sub>10</sub>

### Slab in Ombre







# Shaker Bevel in Stratus









APPLIED PANEL



















@HOLLYBAKER

TOE-KICK





TAILOR-MADE PANEL ON APPLIANCE READY FRIDGE

TAILOR-MADE PANEL ON APPLIANCE READY DISHWASHER