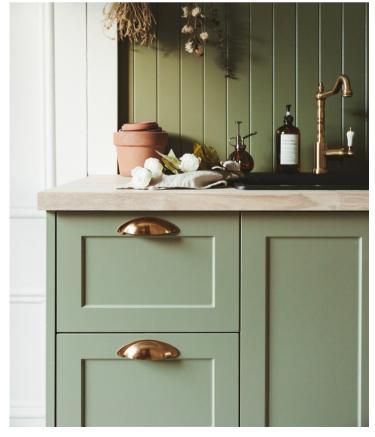

S AVAILABLE





Floating Shelf



Slab



1 1/2" Applied Panel



#### 3D Matte

Kitch's 3D Matte finish will have your home looking both modern and functional. With a wide range of colours and styles, the Matte finish can add the exciting look you want all while keeping the appearance of scuffs, scratches, and fingerprints virtually unnoticeable.

#### FINISHES AVAILABLE





#### Woodgrain

Kitch's textured Woodgrain finish has a similar look and feel to real wood, but is a fraction of the cost. Available in 20 different finishes there is a finish for any space.

#### FINISHES AVAILABLE





Floating Shelf



Slab







### Slab in Cannes







**@KRESSWELLINTERIORS** 

# Shaker Twigg in Fashionista & Shaker Slim in Stratus







### **Kitch**<sub>10</sub>

# Shaker Bevel in Sage







# **Kitch**<sub>10</sub>

### Slab in Ombre







# Shaker Bevel in Stratus









APPLIED PANEL



















@HOLLYBAKER

TOE-KICK





TAILOR-MADE PANEL ON APPLIANCE READY FRIDGE

TAILOR-MADE PANEL ON APPLIANCE READY DISHWASHER