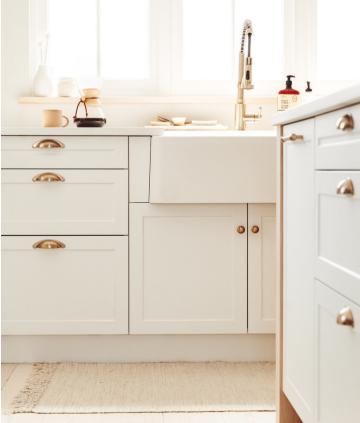

h's 3D Matte finish will have your home looking both modern and functional. With a wide range of colours and styles, the Matte finish can add the exciting look you want all while keeping the appearance of scuffs, scratches, and fingerprints virtually unnoticeable.

#### FINISHES AVAILABLE





#### Woodgrain

Kitch's textured Woodgrain finish has a similar look and feel to real wood, but is a fraction of the cost. Available in 20 different finishes there is a finish for any space.

#### FINISHES AVAILABLE





Floating Shelf



Slab







### Slab in Cannes







**@KRESSWELLINTERIORS** 

# Shaker Twigg in Fashionista & Shaker Slim in Stratus







### **Kitch**<sub>10</sub>

# Shaker Bevel in Sage







# **Kitch**<sub>10</sub>

### Slab in Ombre







# Shaker Bevel in Stratus









APPLIED PANEL



















@HOLLYBAKER

TOE-KICK





TAILOR-MADE PANEL ON APPLIANCE READY FRIDGE

TAILOR-MADE PANEL ON APPLIANCE READY DISHWASHER