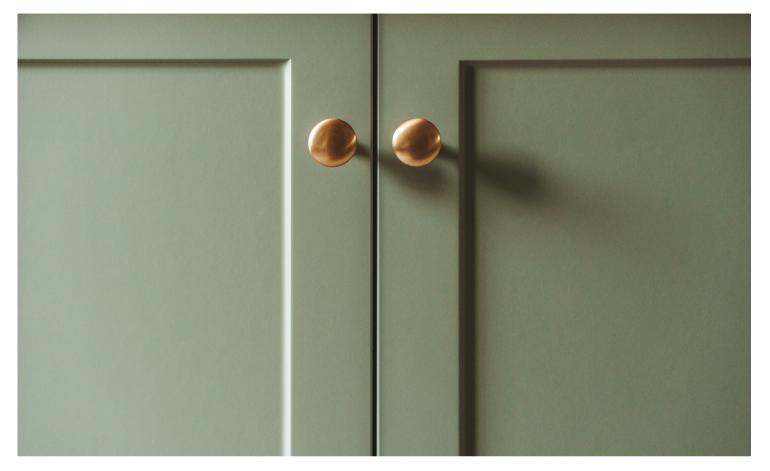

HES AVAILABLE





Floating Shelf



Slab



1 1/2" Applied Panel



#### 3D Matte

Kitch's 3D Matte finish will have your home looking both modern and functional. With a wide range of colours and styles, the Matte finish can add the exciting look you want all while keeping the appearance of scuffs, scratches, and fingerprints virtually unnoticeable.

#### FINISHES AVAILABLE





#### Woodgrain

Kitch's textured Woodgrain finish has a similar look and feel to real wood, but is a fraction of the cost. Available in 20 different finishes there is a finish for any space.

#### FINISHES AVAILABLE





Floating Shelf



Slab







### Slab in Cannes







**@KRESSWELLINTERIORS** 

# Shaker Twigg in Fashionista & Shaker Slim in Stratus







### **Kitch**<sub>10</sub>

# Shaker Bevel in Sage







# **Kitch**<sub>10</sub>

### Slab in Ombre







# Shaker Bevel in Stratus









APPLIED PANEL



















@HOLLYBAKER

TOE-KICK





TAILOR-MADE PANEL ON APPLIANCE READY FRIDGE

TAILOR-MADE PANEL ON APPLIANCE READY DISHWASHER