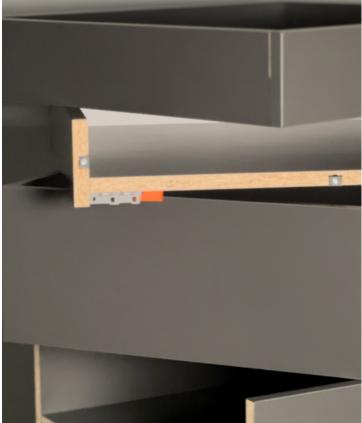

#### STRONGER & MORE DURABLE

Featuring a thicker back panel, fully finished drawer boxes, and a larger weight capacity than the other guys.