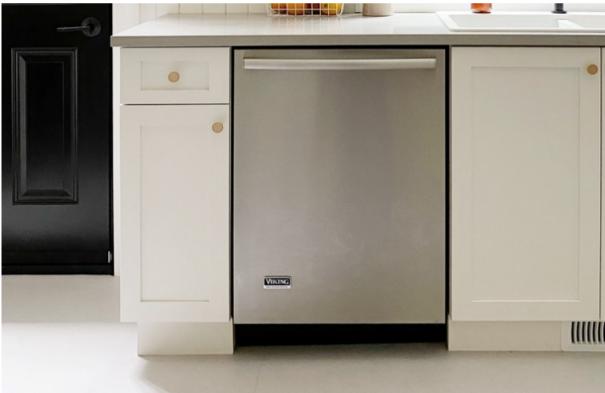

# Shaker Bevel in Stratus

APPLIED PANEL

@HOLLYBAKER

TOE-KICK

TAILOR-MADE PANEL ON APPLIANCE READY FRIDGE

TAILOR-MADE PANEL ON APPLIANCE READY DISHWASHER