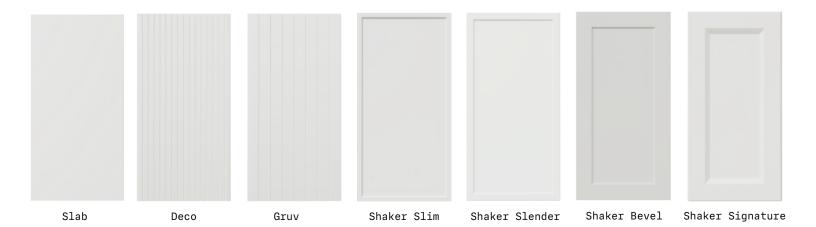

#### FINISHES AVAILABLE

Superwhite

Willow Grey

Canadian Grey

Slab

1 1/2" Applied Panel