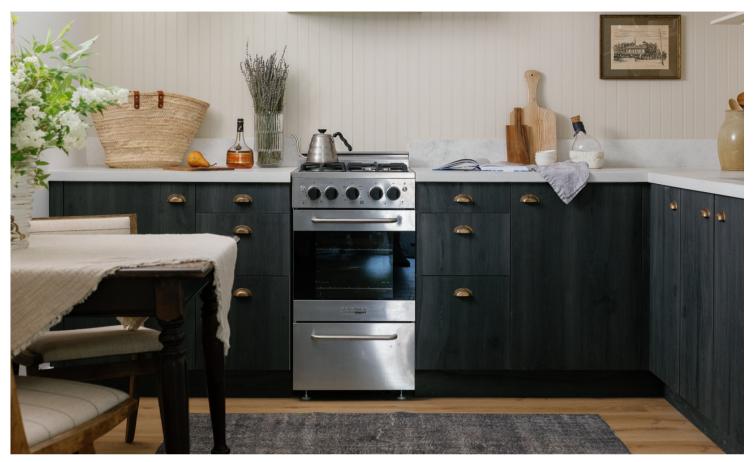

# Shaker Bevel in Stratus

APPLIED PANEL

@HOLLYBAKER

TOE-KICK

TAILOR-MADE PANEL ON APPLIANCE READY FRIDGE

TAILOR-MADE PANEL ON APPLIANCE READY DISHWASHER