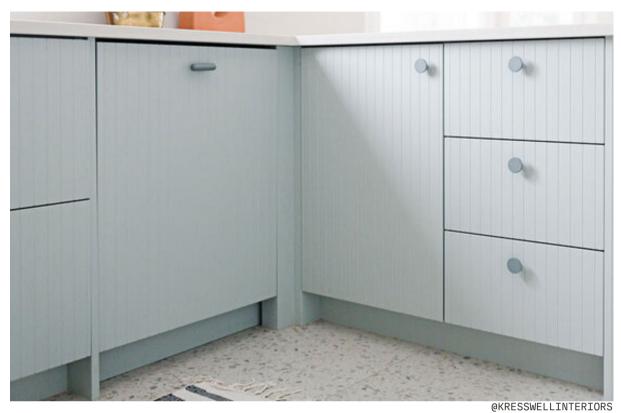

and functional. With a wide range of colours and styles, the Matte finish can add the exciting look you want all while keeping the appearance of scuffs, scratches, and fingerprints virtually unnoticeable.

#### FINISHES AVAILABLE





#### Woodgrain

Kitch's textured Woodgrain finish has a similar look and feel to real wood, but is a fraction of the cost. Available in 20 different finishes there is a finish for any space.

#### FINISHES AVAILABLE





Floating Shelf



Slab







### Slab in Cannes







**@KRESSWELLINTERIORS** 

# Shaker Twigg in Fashionista & Shaker Slim in Stratus







### **Kitch**<sub>10</sub>

# Shaker Bevel in Sage







# **Kitch**<sub>10</sub>

### Slab in Ombre







# Shaker Bevel in Stratus









APPLIED PANEL



















@HOLLYBAKER

TOE-KICK





TAILOR-MADE PANEL ON APPLIANCE READY FRIDGE

TAILOR-MADE PANEL ON APPLIANCE READY DISHWASHER