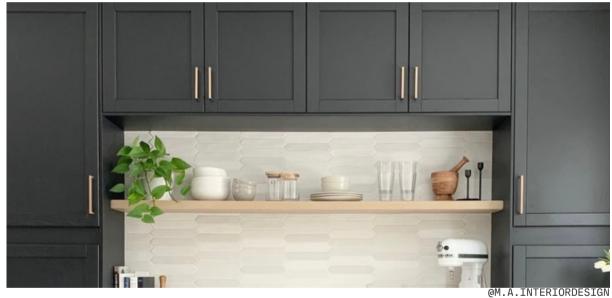

your home looking both modern and functional. With a wide range of colours and styles, the Matte finish can add the exciting look you want all while keeping the appearance of scuffs, scratches, and fingerprints virtually unnoticeable.

#### FINISHES AVAILABLE





#### Woodgrain

Kitch's textured Woodgrain finish has a similar look and feel to real wood, but is a fraction of the cost. Available in 20 different finishes there is a finish for any space.

#### FINISHES AVAILABLE





Floating Shelf



Slab







### Slab in Cannes







**@KRESSWELLINTERIORS** 

# Shaker Twigg in Fashionista & Shaker Slim in Stratus







### **Kitch**<sub>10</sub>

# Shaker Bevel in Sage







# **Kitch**<sub>10</sub>

### Slab in Ombre







# Shaker Bevel in Stratus









APPLIED PANEL



















@HOLLYBAKER

TOE-KICK





TAILOR-MADE PANEL ON APPLIANCE READY FRIDGE

TAILOR-MADE PANEL ON APPLIANCE READY DISHWASHER