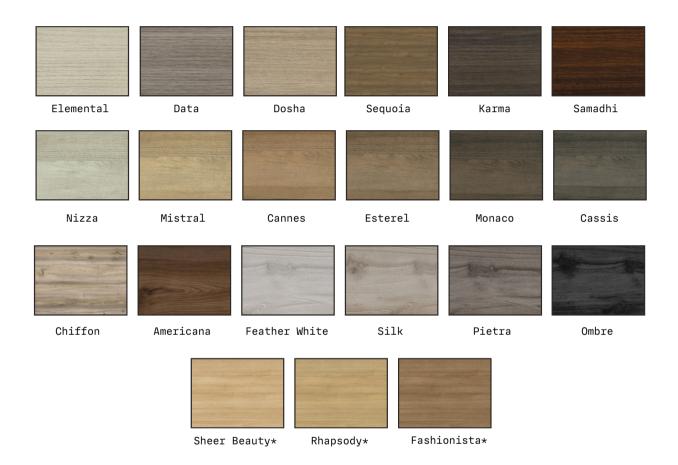

#### Woodgrain

Kitch's textured Woodgrain finish has a similar look and feel to real wood, but is a fraction of the cost. Available in 20 different finishes there is a finish for any space.

#### FINISHES AVAILABLE

Floating Shelf

Slab