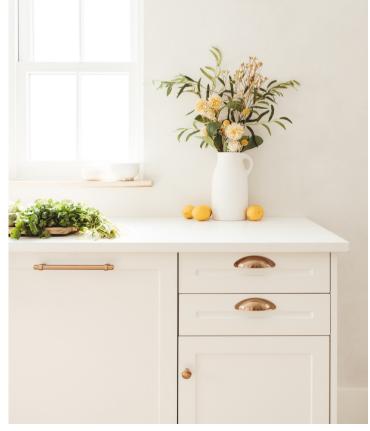

tch's 3D Matte finish will have your home looking both modern and functional. With a wide range of colours and styles, the Matte finish can add the exciting look you want all while keeping the appearance of scuffs, scratches, and fingerprints virtually unnoticeable.

#### FINISHES AVAILABLE





#### Woodgrain

Kitch's textured Woodgrain finish has a similar look and feel to real wood, but is a fraction of the cost. Available in 20 different finishes there is a finish for any space.

#### FINISHES AVAILABLE





Floating Shelf



Slab







### Slab in Cannes







**@KRESSWELLINTERIORS** 

# Shaker Twigg in Fashionista & Shaker Slim in Stratus







### **Kitch**<sub>10</sub>

# Shaker Bevel in Sage







# **Kitch**<sub>10</sub>

### Slab in Ombre







# Shaker Bevel in Stratus









APPLIED PANEL



















@HOLLYBAKER

TOE-KICK





TAILOR-MADE PANEL ON APPLIANCE READY FRIDGE

TAILOR-MADE PANEL ON APPLIANCE READY DISHWASHER