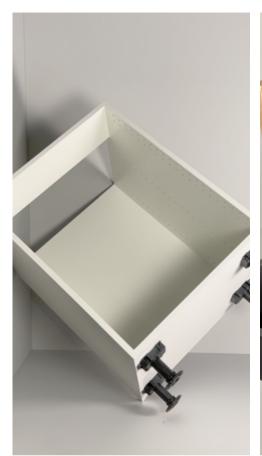

#### STRONGER & MORE DURABLE

Featuring a thicker back panel, fully finished drawer boxes, and a larger weight capacity than the other guys.