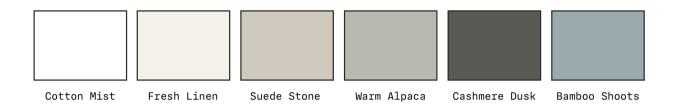

#### Supermatte+

Kitch's Supermatte+ finish is silky to the touch, with an extremely matte finish that looks like painted cabinets without the maintenance. Available in seven modern neutrals, Supermatte+ is anti-fingerprint and scratch resistant.

#### FINISHES AVAILABLE

Floating Shelf

Slab

1 1/2" Applied Panel