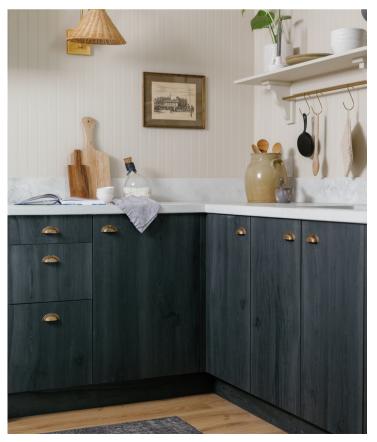

pplied Panel



#### 3D Matte

Kitch's 3D Matte finish will have your home looking both modern and functional. With a wide range of colours and styles, the Matte finish can add the exciting look you want all while keeping the appearance of scuffs, scratches, and fingerprints virtually unnoticeable.

#### FINISHES AVAILABLE





#### Woodgrain

Kitch's textured Woodgrain finish has a similar look and feel to real wood, but is a fraction of the cost. Available in 20 different finishes there is a finish for any space.

#### FINISHES AVAILABLE





Floating Shelf



Slab







### Slab in Cannes







**@KRESSWELLINTERIORS** 

# Shaker Twigg in Fashionista & Shaker Slim in Stratus







### **Kitch**<sub>10</sub>

# Shaker Bevel in Sage







# **Kitch**<sub>10</sub>

### Slab in Ombre







# Shaker Bevel in Stratus









APPLIED PANEL



















@HOLLYBAKER

TOE-KICK





TAILOR-MADE PANEL ON APPLIANCE READY FRIDGE

TAILOR-MADE PANEL ON APPLIANCE READY DISHWASHER