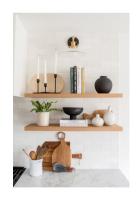

ngs compared to IKEA®. Our widths are available in 1-1/2" increments from 9-24" and 3" increments from 24-39". Plus, we have four colour options, White, Charcoal, Walnut, and White Oak.



### **KitchBOX**













#### Supermatte

Kitch's Supermatte finish is our most basic and cost-effective option. Available in three of our most popular neutral profiles, Supermatte is perfect for budget-conscious clients.

#### FINISHES AVAILABLE







Superwhite

Willow Grey

Canadian Grey







Slab



1 1/2" Applied Panel

#### Supermatte+

Kitch's Supermatte+ finish is silky to the touch, with an extremely matte finish that looks like painted cabinets without the maintenance. Available in seven modern neutrals, Supermatte+ is anti-fingerprint and scratch resistant.

#### FINISHES AVAILABLE





Floating Shelf



Slab



1 1/2" Applied Panel



#### 3D Matte

Kitch's 3D Matte finish will have your home looking both modern and functional. With a wide range of colours and styles, the Matte finish can add the exciting look you want all while keeping the appearance of scuffs, scratches, and fingerprints virtually unnoticeable.

#### FINISHES AVAILABLE





#### Woodgrain

Kitch's textured Woodgrain finish has a similar look and feel to real wood, but is a fraction of the cost. Available in 20 different finishes there is a finish for any space.

#### FINISHES AVAILABLE





Floating Shelf



Slab







### Slab in Cannes







**@KRESSWELLINTERIORS** 

# Shaker Twigg in Fashionista & Shaker Slim in Stratus







### **Kitch**<sub>10</sub>

# Shaker Bevel in Sage







# **Kitch**