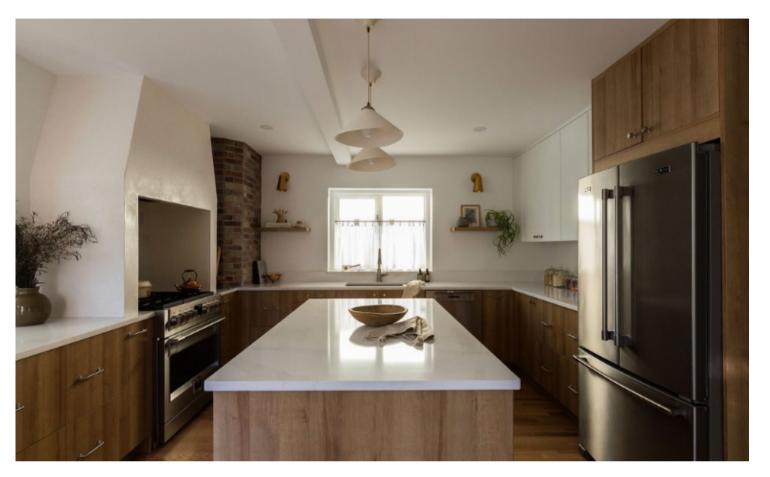

e painted cabinets without the maintenance. Available in seven modern neutrals, Supermatte+ is anti-fingerprint and scratch resistant.

#### FINISHES AVAILABLE





Floating Shelf



Slab



1 1/2" Applied Panel



#### 3D Matte

Kitch's 3D Matte finish will have your home looking both modern and functional. With a wide range of colours and styles, the Matte finish can add the exciting look you want all while keeping the appearance of scuffs, scratches, and fingerprints virtually unnoticeable.

#### FINISHES AVAILABLE





#### Woodgrain

Kitch's textured Woodgrain finish has a similar look and feel to real wood, but is a fraction of the cost. Available in 20 different finishes there is a finish for any space.

#### FINISHES AVAILABLE





Floating Shelf



Slab







### Slab in Cannes







**@KRESSWELLINTERIORS** 

# Shaker Twigg in Fashionista & Shaker Slim in Stratus







### **Kitch**<sub>10</sub>

# Shaker Bevel in Sage







# **Kitch**<sub>10</sub>

### Slab in Ombre







# Shaker Bevel in Stratus









APPLIED PANEL



















@HOLLYBAKER

TOE-KICK





TAILOR-MADE PANEL ON APPLIANCE READY FRIDGE

TAILOR-MADE PANEL ON APPLIANCE READY DISHWASHER