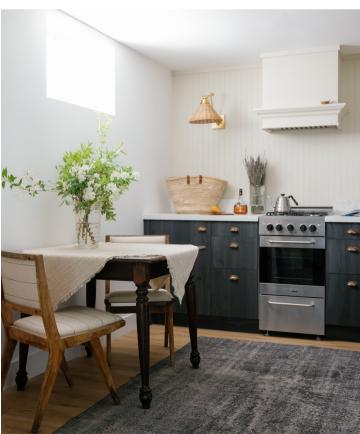

lied Panel



#### 3D Matte

Kitch's 3D Matte finish will have your home looking both modern and functional. With a wide range of colours and styles, the Matte finish can add the exciting look you want all while keeping the appearance of scuffs, scratches, and fingerprints virtually unnoticeable.

#### FINISHES AVAILABLE





#### Woodgrain

Kitch's textured Woodgrain finish has a similar look and feel to real wood, but is a fraction of the cost. Available in 20 different finishes there is a finish for any space.

#### FINISHES AVAILABLE





Floating Shelf



Slab







### Slab in Cannes







**@KRESSWELLINTERIORS** 

# Shaker Twigg in Fashionista & Shaker Slim in Stratus







### **Kitch**<sub>10</sub>

# Shaker Bevel in Sage







# **Kitch**<sub>10</sub>

### Slab in Ombre







# Shaker Bevel in Stratus









APPLIED PANEL



















@HOLLYBAKER

TOE-KICK





TAILOR-MADE PANEL ON APPLIANCE READY FRIDGE

TAILOR-MADE PANEL ON APPLIANCE READY DISHWASHER