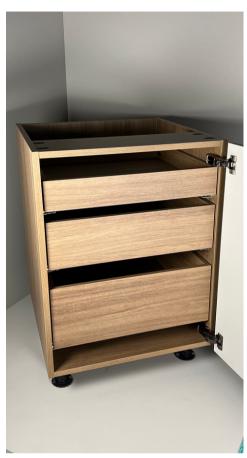

#### STRONGER & MORE DURABLE

Featuring a thicker back panel, fully finished drawer boxes, and a larger weight capacity than the other guys.

#### MORE CHOICES

There are more than 5x the amount of size offerings compared to IKEA®. Our widths are available in 1-1/2" increments from 9-24" and 3" increments from 24-39". Plus, we have four colour options, White, Charcoal, Walnut, and White Oak.