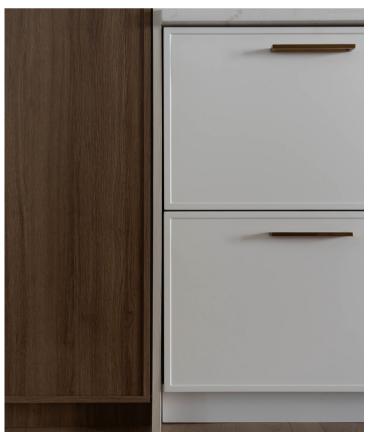

# Shaker Bevel in Stratus

APPLIED PANEL

@HOLLYBAKER

TOE-KICK

TAILOR-MADE PANEL ON APPLIANCE READY FRIDGE

TAILOR-MADE PANEL ON APPLIANCE READY DISHWASHER