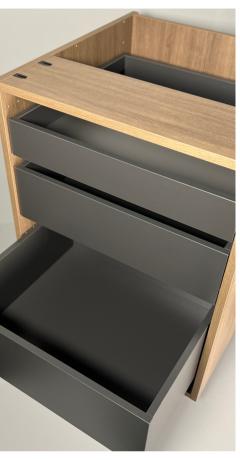

#### STRONGER & MORE DURABLE

Featuring a thicker back panel, fully finished drawer boxes, and a larger weight capacity than the other guys.

#### MORE CHOICES

There are more than 5x the amount of size offerings compared to IKEA®. Our widths are available in 1-1/2" increments from 9-24" and 3" increments from 24-39". Plus, we have four colour options, White, Charcoal, Walnut, and White Oak.