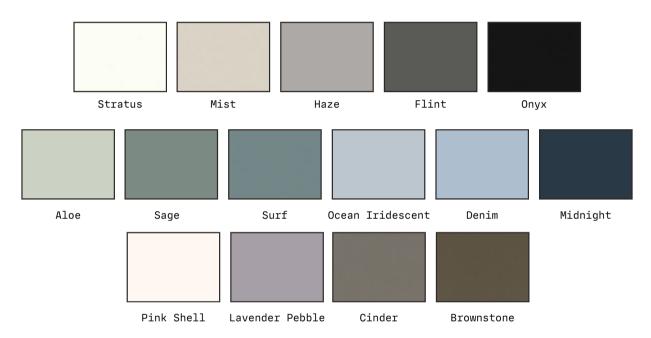

#### 3D Matte

Kitch's 3D Matte finish will have your home looking both modern and functional. With a wide range of colours and styles, the Matte finish can add the exciting look you want all while keeping the appearance of scuffs, scratches, and fingerprints virtually unnoticeable.

#### FINISHES AVAILABLE