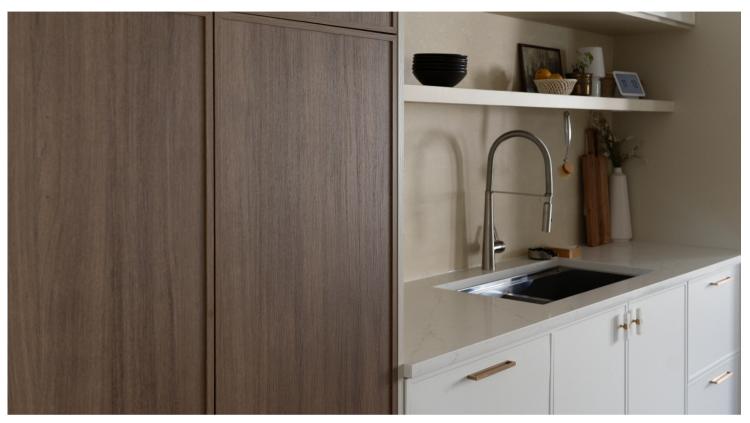

te+ is anti-fingerprint and scratch resistant.

#### FINISHES AVAILABLE





Floating Shelf



Slab



1 1/2" Applied Panel



#### 3D Matte

Kitch's 3D Matte finish will have your home looking both modern and functional. With a wide range of colours and styles, the Matte finish can add the exciting look you want all while keeping the appearance of scuffs, scratches, and fingerprints virtually unnoticeable.

#### FINISHES AVAILABLE





#### Woodgrain

Kitch's textured Woodgrain finish has a similar look and feel to real wood, but is a fraction of the cost. Available in 20 different finishes there is a finish for any space.

#### FINISHES AVAILABLE





Floating Shelf



Slab







### Slab in Cannes







**@KRESSWELLINTERIORS** 

# Shaker Twigg in Fashionista & Shaker Slim in Stratus







### **Kitch**<sub>10</sub>

# Shaker Bevel in Sage







# **Kitch**<sub>10</sub>

### Slab in Ombre







# Shaker Bevel in Stratus









APPLIED PANEL



















@HOLLYBAKER

TOE-KICK





TAILOR-MADE PANEL ON APPLIANCE READY FRIDGE

TAILOR-MADE PANEL ON APPLIANCE READY DISHWASHER