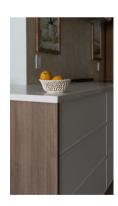

in 3 minutes or less! All you will need is a cordless drill and a KitchBOX Assembly Tool.

#### STRONGER & MORE DURABLE

Featuring a thicker back panel, fully finished drawer boxes, and a larger weight capacity than the other guys.

#### MORE CHOICES

There are more than 5x the amount of size offerings compared to IKEA®. Our widths are available in 1-1/2" increments from 9-24" and 3" increments from 24-39". Plus, we have four colour options, White, Charcoal, Walnut, and White Oak.



### **KitchBOX**













#### Supermatte

Kitch's Supermatte finish is our most basic and cost-effective option. Available in three of our most popular neutral profiles, Supermatte is perfect for budget-conscious clients.

#### FINISHES AVAILABLE







Superwhite

Willow Grey

Canadian Grey







Slab



1 1/2" Applied Panel

#### Supermatte+

Kitch's Supermatte+ finish is silky to the touch, with an extremely matte finish that looks like painted cabinets without the maintenance. Available in seven modern neutrals, Supermatte+ is anti-fingerprint and scratch resistant.

#### FINISHES AVAILABLE





Floating Shelf



Slab



1 1/2" Applied Panel



#### 3D Matte

Kitch's 3D Matte finish will have your home looking both modern and functional. With a wide range of colours and styles, the Matte finish can add the exciting look you want all while keeping the appearance of scuffs, scratches, and fingerprints virtually unnoticeable.

#### FINISHES AVAILABLE





#### Woodgrain

Kitch's textured Woodgrain finish has a similar look and feel to real wood, but is a fraction of the cost. Available i