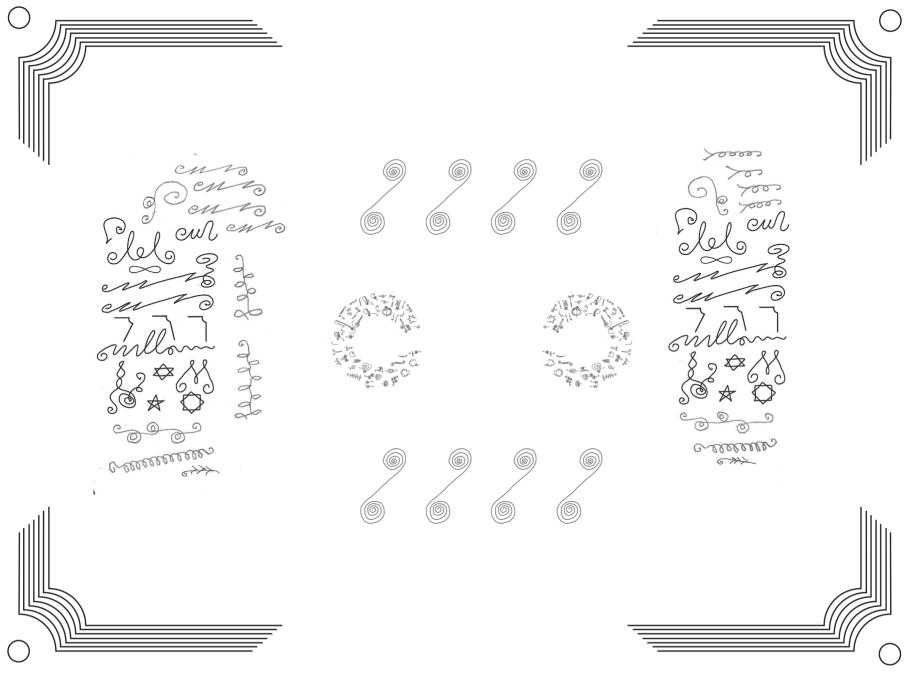

#### **BioGeometry BioSignatures Emitter:**

We are also re-uploading the BioGeometry Immunity Emitter shared yesterday as there is a BioSignature on the left that is slightly cut off (it is not affecting the emitter's efficacy as we tested it before uploading however we wanted to provide the adjust one)

The emitter is designed to enhance the immune system as an additional environmental preventative measure in light of viruses and 5G.

### **Explanation of the emitter:**

The BioGeometry BioSignatures emitter is used to connect the BioSignatures to an individual's energy system. When each pattern enters into resonance of shape with the corresponding shaped energy flow in the body, the harmonized BioSignatures shape balance the energy flow in the body's energy system.

On both sides of the emitter there are numerous BioSignatures arranged into a circular pattern. In the center there is an empty space reserved for a photo. As a photo contains the energetic information of an individual it can be used to enter into resonance with the BioSignatures. On the boundaries of the emitter we find 7 BioGeometry "L shapes" which amplify this connection.

# Directions for the emitter:

To use the emitter, print it out to scale and place your photo in the center using double sided tape and hang it in your home (you can also add the photo digitally using a program such as Photoshop before printing). The emitter will work even if the photo is not recent. It is not recommended to laminate, cover, or place the emitter in a drawer. Once a day wipe off any settled dust off the emitter.