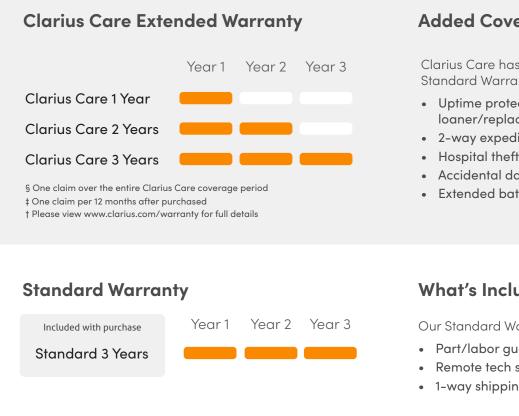

## **Clarius** Care

**Extended Warranty** 

Every new Clarius scanner is delivered with a 3-year Standard Warranty to protect against defects in workmanship and materials. You will also receive telephone support for setup and configuration of your device. For additional protection, choose our Clarius Care Extended Warranty option.

**Added Coverage** 

Clarius Care has all the coverage of the Standard Warranty, plus:

- Uptime protection with a prompt loaner/replacement scanner
- 2-way expedited shipping
- Hospital theft protection<sup>6</sup>
- Accidental damage protection<sup>‡</sup>
- Extended battery health protection<sup>†</sup>

## What's Included

Our Standard Warranty covers:

- Part/labor guarantee against defects
- Remote tech support
- 1-way shipping