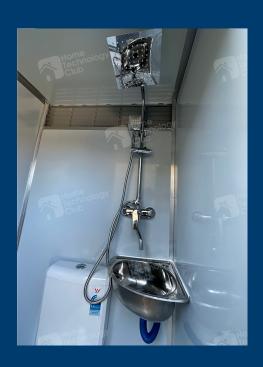

#### **Complete Sanitation Solution** $\circ$

Included in the TB-EPS is, a toilet, a washing basin, shower head, ventilation, wastewater and hot water system inlets.

#### **IMAGES**

The TB-EPS comes standard with a shower head, toilet, washer basin, galvanised checkered plate floor and ventilation. The waste water connections as well as hot water system inlets come as standard on the rear of the Portable Toilet.