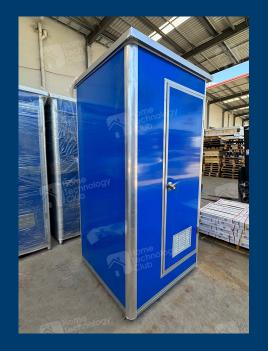

# EPS PORTABLE TOILET SUITABLE FOR TEMPORARY LAVATORY FACILITIES

Perfect for use as a temporary sanitation facility that can easily be moved from one location to another, Our Portable Toilets are designed to provide a convenient and hygienic short term solution for waste disposal in areas where permanent restroom facilities are not available.

#### **Easily Relocatable** $\circ$

The TB-EPS has a solid and durable structure, that allows it to be easily relocated and delivered with ease.

#### **SPECIFICATIONS**

| PORTABLE TOILET (TB-EPS) |                                           |
|--------------------------|-------------------------------------------|
| Size                     | 1150mm (L) x 1150mm (W) x 2300mm (H)      |
| Weight                   | Approx ~105kg                             |
| Material                 | 50mm Expanded Polystyrene Sandwich Panels |
| Colour                   | Blue (Exterior), Grey (Interior)          |