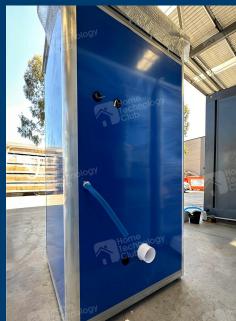

#### **IMAGES**

The TB-EPS comes standard with a shower head, toilet, washer basin, galvanised checkered plate floor and ventilation. The waste water connections as well as hot water system inlets come as standard on the rear of the Portable Toilet.