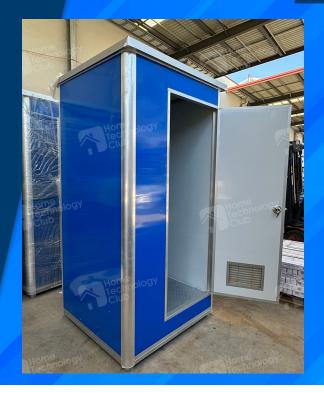

# EPS PORTABLE TOILET SUITABLE FOR TEMPORARY LAVATORY FACILITIES

Perfect for use as a temporary sanitation facility that can easily be moved from one location to another, Our Portable Toilets are designed to provide a convenient and hygienic short term solution for waste disposal in areas where permanent restroom facilities are not available.

#### **Easily Relocatable** $\circ$

The TB-EPS has a solid and durable structure, that allows it to be easily relocated and delivered with ease.

#### **SPECIFICATIONS**

| PORTABLE TOILET (TB-EPS) |                                           |
|--------------------------|-------------------------------------------|
| Size                     | 1150mm (L) x 1150mm (W) x 2300mm (H)      |
| Weight                   | Approx ~105kg                             |
| Material                 | 50mm Expanded Polystyrene Sandwich Panels |
| Colour                   | Blue (Exterior), Grey (Interior)          |