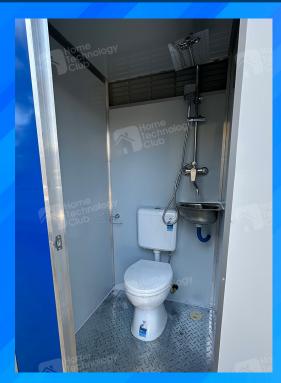

#### **Complete Sanitation Solution** $\circ$

Included in the TB-EPS is, a toilet, a washing basin, shower head, ventilation, wastewater and hot water system inlets.

#### **IMAGES**

The TB-EPS comes standard with a shower head, toilet, washer basin, galvanised checkered plate floor and ventilation. The waste water connections as well as hot water system inlets come as standard on the rear of the Portable Toilet.