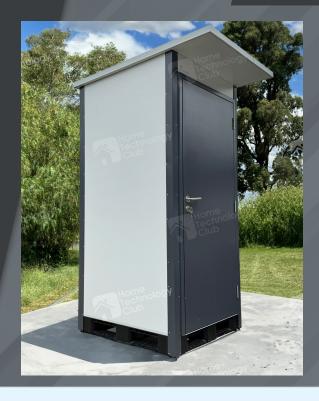

## PREMIUM EPS TOILET

Portaloo Toilet Block

# EPS PORTABLE TOILET SUITABLE FOR TEMPORARY LAVATORY FACILITIES

Perfect for use as a temporary sanitation facility that can easily be moved from one location to another, Our Portable Toilets are designed to provide a convenient and hygienic short term solution for waste disposal in areas where permanent restroom facilities are not available.

#### Easily Relocatable o

The TB-EPS has a solid and durable structure, that allows it to be easily relocated and delivered with ease.

#### **SPECIFICATIONS**

| PREMIUM TOILET BLOCK |                                           |
|----------------------|-------------------------------------------|
| Size                 | 1100mm (L) x 1100mm (W) x 2600mm (H)      |
| Weight               | Approx ~105kg                             |
| Material             | 50mm Expanded Polystyrene Sandwich Panels |
| Colour               | White/Grey (Exterior), White (Interior)   |