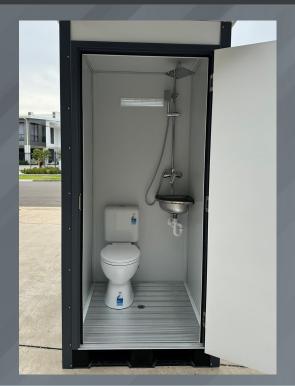

#### **Complete Sanitation Solution** $\circ$

Included in the TB-EPS is, a toilet, a washing basin, shower head, ventilation, wastewater and hot water system inlets.

### **ADDITIONAL IMAGES**

The Premium Toilet Block comes standard with a shower head, toilet, washer basin, aluminum textured plate floor and ventilation. The waste water connections as well as hot water system inlets come as standard on the rear of the Portable Toilet.