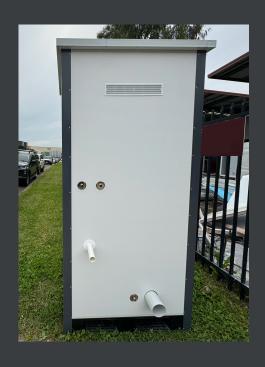

### **ADDITIONAL IMAGES**

The Premium Toilet Block comes standard with a shower head, toilet, washer basin, aluminum textured plate floor and ventilation. The waste water connections as well as hot water system inlets come as standard on the rear of the Portable Toilet.