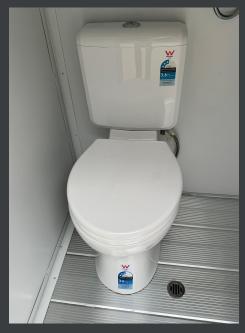

#### **Complete Sanitation Solution** $\circ$

Included in the TB-EPS is, a toilet, a washing basin, shower head, ventilation, wastewater and hot water system inlets.

### **ADDITIONAL IMAGES**

The Premium Toilet Block comes standard with a shower head, toilet, washer basin, aluminum textured plate floor and ventilation. The waste water connections as well as hot water system inlets come as standard on the rear of the Portable Toilet.