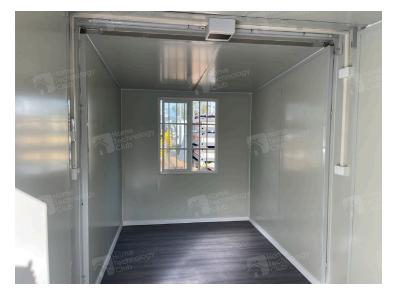

The interior floor and walls are then folded out from each side of the container, these can be screwed into place in order to make the unit structurally sound.

Once the floor and walls have been expanded the unit takes shape as a cozy container unit with approximately 10sqm of floor space.

### **IMAGES**

The IVY is able to withstand the natural elements of the Australian climate.

In order to level out the unit, we recommend using besser blocks or building piers as footings.

The interior floor and walls are sealed from the inside which makes the container watertight and structurally sound.