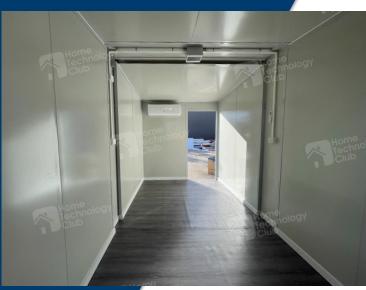

The interior floor and walls are then folded out from each side of the container, these can be screwed into place in order to make the unit structurally sound.

Once the floor and walls have been expanded the unit takes shape as a cozy container unit with approximately 10sqm of floor space.

### **IMAGES**

The IVY is able to withstand the natural elements of the Australian climate.

In order to level out the unit, we recommend using besser blocks or building piers as footings.

The interior floor and walls are sealed from the inside which makes the container watertight and structurally sound.