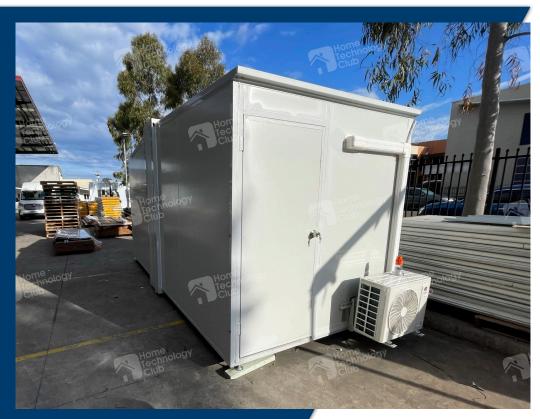

### **IMAGES**

The IVY is able to withstand the natural elements of the Australian climate.

In order to level out the unit, we recommend using besser blocks or building piers as footings.

The interior floor and walls are sealed from the inside which makes the container watertight and structurally sound.

The IVY has capabilities to run off-grid sustainable power with the addition of our solar products. We are able to fit the containers out with electrical connections in the form of multiple GPO's as well as lighting for your unit.