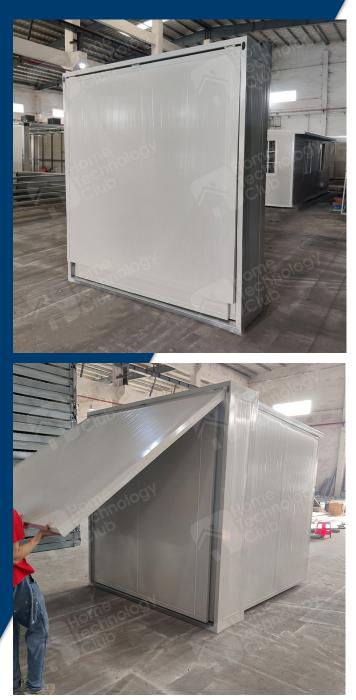

## **INSTALLATION SNAPSHOT**

The IVY will arrive flatpacked for ease of transportation and efficient expansion and installation. It is important to place the unit upright to begin the installation process.

The interior floor and walls are then folded out from each side of the container, these can be screwed into place in order to make the unit structurally sound.

Once the floor and walls have been expanded the unit takes shape as a cozy container unit with approximately 10sqm of floor space.