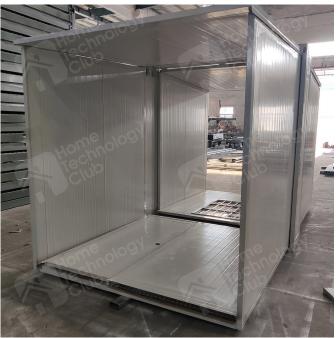

The interior floor and walls are then folded out from each side of the container, these can be screwed into place in order to make the unit structurally sound.

Once the floor and walls have been expanded the unit takes shape as a cozy container unit with approximately 10sqm of floor space.

Your IVY unit is now prepared for additional fitout and fixtures at your own discretion.