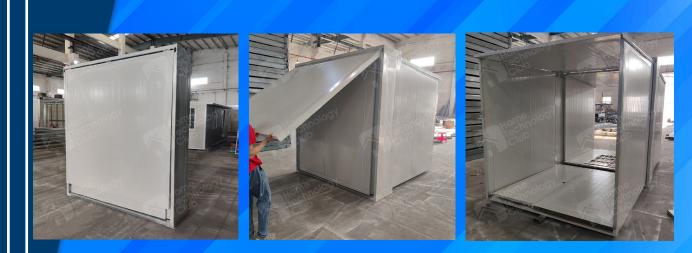

## **INSTALLATION SNAPSHOT**

The IVY will arrive flatpacked for ease of transportation and efficient expansion and installation. It is important to place the unit upright to begin the installation process.

The interior floor and walls are then folded out from each side of the container, these can be screwed into place in order to make the unit structurally sound.

Once the floor and walls have been expanded the unit takes shape as a cozy container unit with approximately 10sqm of floor space.

Your IVY unit is now prepared for additional fitout and fixtures at your own discretion.