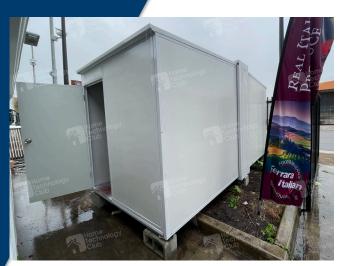

## **INSTALLATION SNAPSHOT**

The IVY will arrive flatpacked for ease of transportation and efficient expansion and installation. It is important to place the unit upright to begin the installation process.

### **IMAGES**

The IVY is able to withstand the natural elements of the Australian climate.

In order to level out the unit, we recommend using besser blocks or building piers as footings.

The interior floor and walls are sealed from the inside which makes the container watertight and structurally sound.